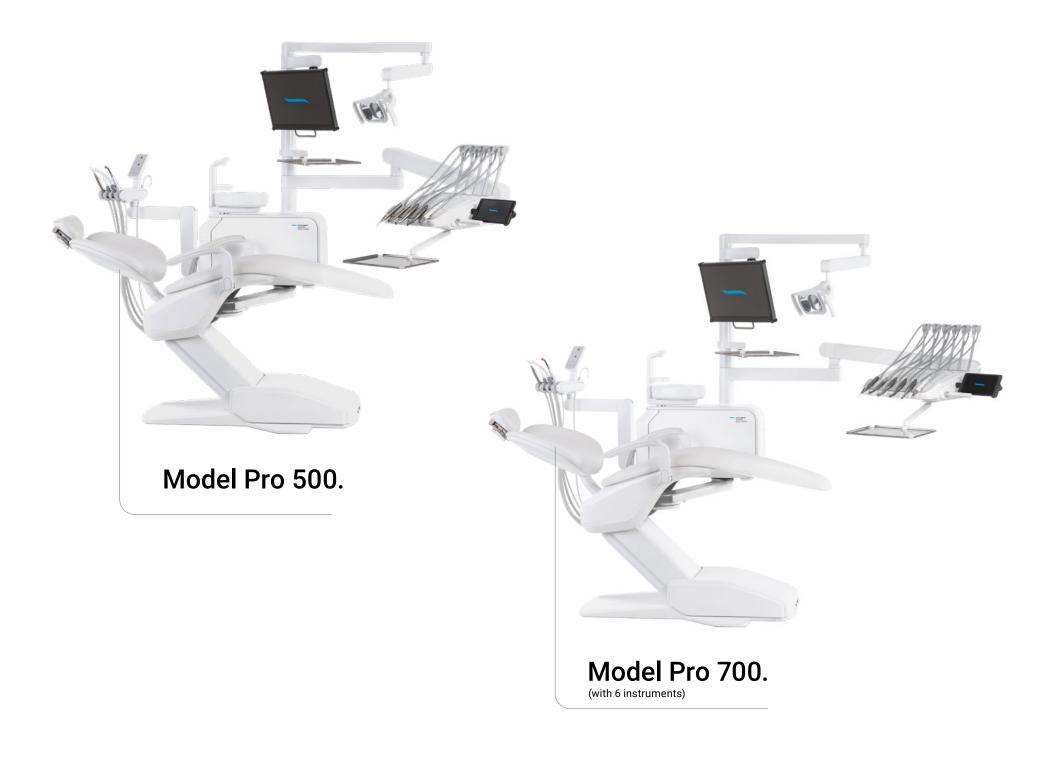

#### Model Pro 600

Optional upper or lower hose delivery system

Lift version

5 instruments on the dentist's table

Optional wireless multifunctional foot control

Customizable colours on the seat upholstery

Customizable colours on spittoon block

Possible to equip with X-ray (extra arm)

## Model Pro 800

Optional upper or lower hose delivery system

Lift version

6 instruments on the dentist's table

Synchronization of seat & backrest \*

Electronic bowl rotation \*

Optional wireless multifunctional foot control

Complete unit painted in semi-matt white \*

Customizable colours on the seat upholstery

Customizable colours on spittoon block

Possible to equip with X-ray (extra arm)