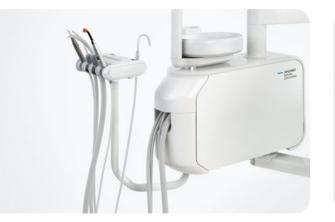

## Smart in communication.

Meet the first dental unit controlled by a mobile app on your tablet. Interactive software empowers patients to be active participants in their treatment decisions. Instill confidence and build lasting relationships.

# Smart in communication.

Impress your patients with your newfound digital expertise. Present their treatment plan or educate them about hygiene or prevention using state-of-theart tools. Apps, images, slides, or videos will support you to showcase your competence and confidence.

#### Diplomat Connect app.

Imagine having an extra team member whose task in to memorize and set up even the tiniest details to make your workday as comfortable as possible; without the payroll. That in exactly what the Diplomat Connect app does.

Diplomat Connect app in integrated into the Model Pro and helps **control and automate the dental unit** and smart instruments with just a few taps. The application runs on a companion tablet device and in connected with the dental unit via Bluetooth.