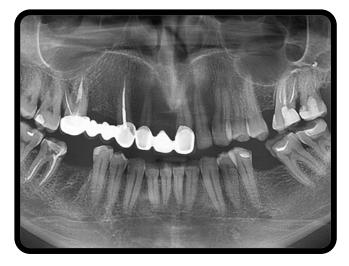

# Integrated digital imaging.

You can now efficiently capture intraoral images or X-rays without leaving the patient's side, eliminating the need to move between different devices or rooms.

### Model X. The simplest digital diagnostic, that's it.

Diplomat offers the most seamless integration between Diplomat Dental chairs and CBCT. It makes diagnosis easier and enhances the patient experience like never before. Diplomat Model X offers a combination of features, integrated with Al algorithm, which provide superior image quality that makes diagnosis a piece of cake. Diplomat Connect X imaging software not only enhances your treatment planning but also simplifies patient communication, ensuring clearer explanations and greater trust.

## Integrate Model Pro and Model X.

Enjoy effortless integration between Model Pro and Model X to accelerate treatment execution. Get X-ray images directly at the chair, while sitting next to the patients. Show them your treatment plan. Instill confidence and trust in your patients.