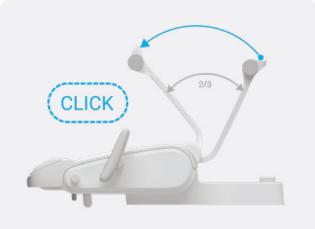

### Easy convertibility.

Convert your dental unit from left to right just in 30 seconds. Lift the seat, release the brake, rotate the unit, and re-apply the brake. Just like that, faster than a coffee break. The features apply to the Model Pro 500 and the Model Pro 700.

Lift the seat.

.....

Switch from left to right in **30 SEC** 

DEPLON

Release the break and rotate.