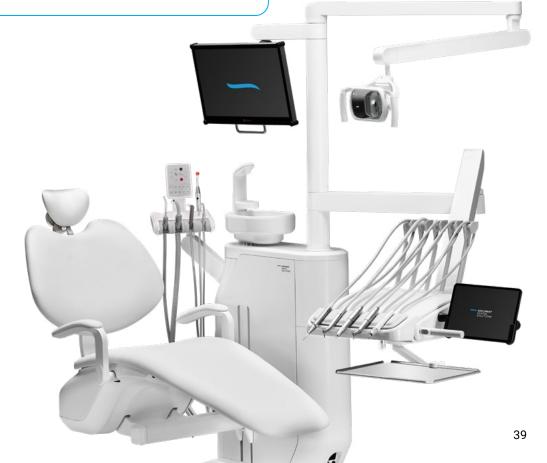

your treatments more profitable.

## Simplify diagnostics with Model X.

Adopt Diplomat Model X 3D for the simplest and effortless diagnostics. With simple workflow, superior image quality, and simplified treatment planning, Model X makes your diagnosis easy.

## Future-proof your dental practice.

Transform your practice with Model Pro and Model X — moving from analog to digital you're not just upgrading equipment. You're delivering a better patient experience and you will have a more profitable workflow.

## Integrate Model Pro and Model X.

Enjoy effortless integration between Model Pro and Model X to accelerate treatment execution. Get X-ray images directly at the chair, while sitting next to the patients. Show them your treatment plan. Instill confidence and trust in your patients.



# Smart in business.



Become an early adopter of this groundbreaking technology. Being the first in your region or community to offer a smart dental unit can position you as industry leader going forward. Model Pro Series will not only greatly impact your daily work-life, but even the its business side.

### Return on investment.

The economic benefits of smart dental units cannot be overlooked. By optimizing workflows and reducing chairside time, you can treat more patients in a day without compromising the quality of care. This increase in patient throughput translates to improved practice revenues and a higher return on investment.

## Marketing and patient appeal.

Model Pro attracts tech-savvy patients. A dental practice equipped with the first smart dental unit is likely to pique