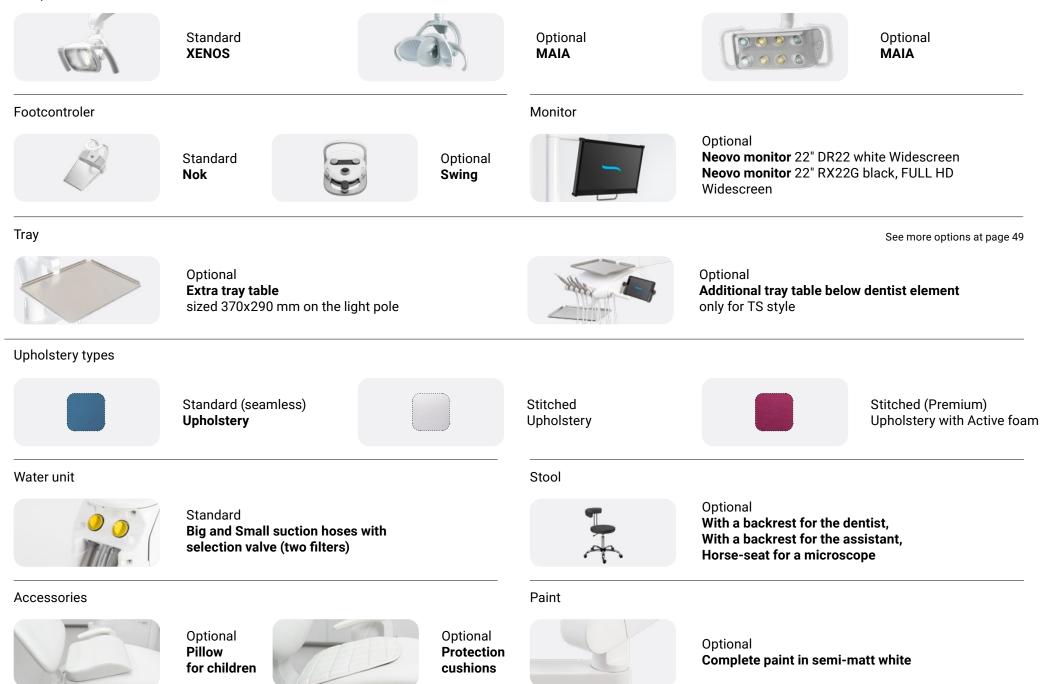

### What light will you turn on?

You can choose from the XENOS or the MAIA dental lamps. The Xenos lamp reaches up to 26.000 Lux. The MAIA lamp up to 35.000 Lux and CRI>95. Both lamps have hands-free operation functions thanks to the no-touch sensor.

#### SIRIUS Essential

x4 LED | 35.000 Lux | 5500 K LED temperature | No composite mode | Sharp illumination area | Smooth adjustment of illumination intensity across the full min/max range

#### SIRIUS Plus

x8 LED | 35.000 Lux | LED temperature 5500 K | Composite mode ("Yellow" – light with filtered blue light wavelength 430–480 nm) | Sharp illumination area | Smooth adjustment of illumination intensity across the full min/max range

#### SIRIUS Ultra

x8 LED | 50.000 Lux | x4 different LED temperatures: Warmer white light – 4000 K, Warm white light – 4400 K, Neutral white light – 4800 K, Cold white light – 5500 K | Composite mode ("Yellow" – light with filtered blue light wavelength 430–480 nm) | Sharp illumination area | Smooth adjustment of illumination intensity across the full min/max range (at LED temperature of 5500 K) | Four steps adjustment of illumination intensity across the full min/max range (at LED temperature 4000–4800 K)

| Dental lights                                                                  |   |
|--------------------------------------------------------------------------------|---|
| Faro MAIA LED lamp with sensor                                                 | 0 |
| Sirius Essential (35.000 Lux)                                                  | 0 |
| Sirius Plus (35.000 Lux)                                                       | 0 |
| Sirius Ultra (50.000 Lux)                                                      | 0 |
| Without the integration of a dental pantograph and dental light, a small cover | 0 |
| Tray tables and integrations                                                   |   |
| Adaptation for monitor                                                         | 0 |
| Neovo monitor 22" DR22 white (wide screen)                                     | 0 |
| Monitor Neovo 22" RX22G black, FULL HD – Widescreen                            | 0 |
| Extra tray table for light pole sized 370x290 mm                               | 0 |
| Tissue Holder                                                                  | 0 |
| Тгау                                                                           |   |
| Bigger Tray size 455x325 mm (for both TS & CS delivery system, all models)     | 0 |
| Additional tray table below dentist element (only model pro TS style)          | 0 |
| Left 380x285 mm (for TS style, all models)                                     | 0 |
| Double 2x 380x285 mm (for TS style, all models)                                | 0 |
| Foot controllers                                                               |   |
| NOK wired                                                                      | 0 |
| NOK wireless                                                                   | 0 |
| SWING wired                                                                    | 0 |
| SWING wireless                                                                 | 0 |
| Integrations with intraoral imaging systems                                    |   |
| Adapter on the light pole for intraoral X-ray units                            | 0 |
| NOK wireless                                                                   | 0 |
| Second USB Module to connect Digital Sensor on the Dentist Element             | 0 |
| Dental stools                                                                  |   |
| ТҮРЕ                                                                           |   |
| D10L with back-rest for the dentist                                            | 0 |
| D10L with back-rest for assistant                                              | 0 |
| D10L horse-seat                                                                | 0 |
| D10L for microscope                                                            | 0 |
| ACCESSORIES                                                                    |   |