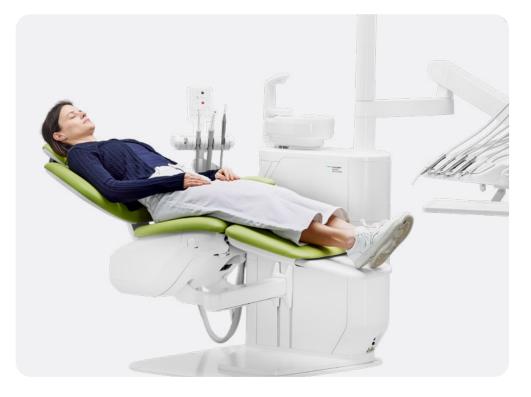

The Trendelenburg position in a standard feature.

**Lying position** with legs fully supported and arms resting comfortably to enhance relaxation.

# Love at first seat.

Model Pro's design follows ergonomic principles to ensure comfortable experience for your and your patients.

- a) The backrest in wide enough to ensure patients' upper body side movement.
- b) For the most demanding dentist, a 3D headrest in essential to allow a lateral flexion position of the patient head.

**Headrest accepts** and copies the shape of the neck and head of any patient.

**Shoulders naturally drop** so as to ensure a comfortable back position.

**Seat and backrest** relieve the patient and make them feel supported.