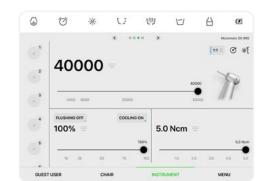

#### Micromotor.

**Integrated ENDO** function.

#### Intergrated Implant function.

Scaler settings.

## Pick your scaler.

The selection of scalers compatible with Model Pro includes:

| Scaler              | PERIO                | ENDO                               | SCALING & GENERAL                 | BOOST                  |
|---------------------|----------------------|------------------------------------|-----------------------------------|------------------------|
| Satelec SP Xinetic  | •                    | •                                  | •                                 |                        |
| Satelec NEWTRON     | •                    | •                                  | •                                 | •                      |
| Satelec NEWTROn LED | ٠                    | •                                  | •                                 | •                      |
| NSK VA170           | •                    | •                                  | •                                 |                        |
| NSK VA170 LED       | •                    | •                                  | •                                 |                        |
| WOODPECKER          |                      | •                                  | •                                 |                        |
| EMS                 | The EMS scalers do r | not have specific functions. Their | rintensity range in from 0–10, wł | nich covers all modes. |