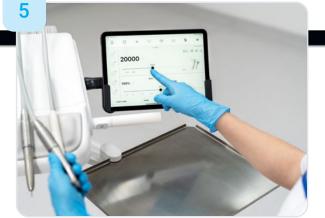

# Control dental unit's instruments.

The user interface will give you quick access to all instruments settings.

#### Micromotor.

**Integrated ENDO** function.

#### Intergrated Implant function.

Scaler settings.