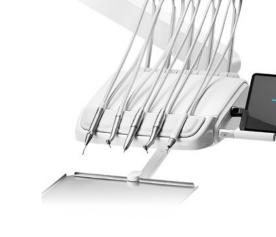

# Up or down? Up to you!

**Continental** 

style.

**Continental Style** Upper hose delivery system.

Traditional Style Lower hose delivery system.

5 instruments table is by default on:

Model Pro 500 & 600

6 instruments table is by default on:

## Hold the whip hand.

The dentist's element with instrument hoses routed in the upper hoses configuration may be equipped with a whip lock an instrument whip is routed to the instrument placed in a designated slot

# An extra arm comes in handy.

Assistant's element comes with either basic or pantographic arm. Upgrade to pantographic arm to give your team even more workspace.