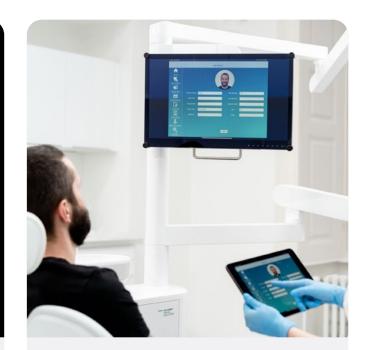

# Patient management.

No need to run from the dental unit to your desk just to check the treatment history. You can use your patient management software directly on the tablet.

#### Choose your player.

Everyone gets a unique and personalized experience using the Model Pro. Setup your dental unit's chair positions, instrument parameters, light, hygiene, and much more. You can create an unlimited amount of presets and accounts to suit all your team's needs.