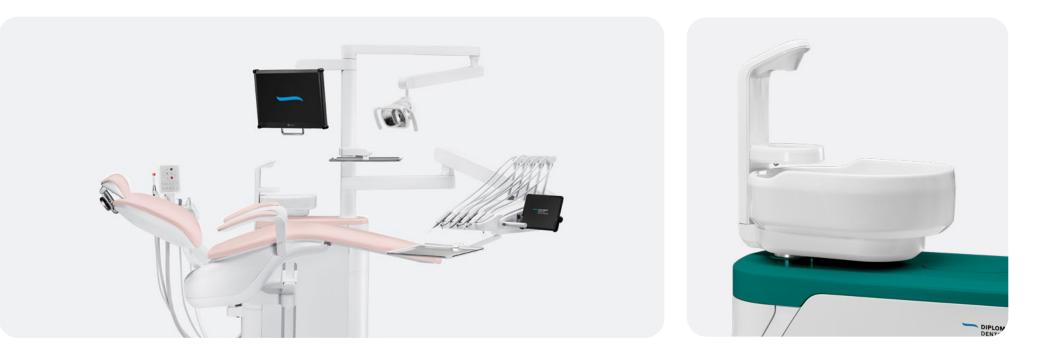

# Smart in diagnostics.

The combination of Model Pro and Model X offers the perfect diagnostic solution for dentists seeking an intuitive, user-friendly, and efficient system for everyday practice. Designed for seamless integration, this pairing ensures effortless operation, enhancing workflow efficiency while maintaining precision and reliability. With advanced features tailored for modern dentistry, Model Pro + Model X provides a streamlined, hassle-free diagnostic experience, making it an ideal choice for professionals who value both performance and simplicity.

### Model X. The simplest digital diagnostic, that's it.

Diplomat offers the most seamless integration between Diplomat Dental chairs and CBCT. It makes diagnosis easier and enhances the patient experience like never before. Diplomat Model X offers a combination of features, integrated with Al algorithm, which provide superior image quality that makes diagnosis a piece of cake. Diplomat Connect X imaging software not only enhances your treatment planning but also simplifies patient communication, ensuring clearer explanations and greater trust.

## Simplify diagnostics with Model X.

Adopt Diplomat Model X 3D for the simplest and effortless diagnostics. With simple workflow, superior image quality, and simplified treatment planning, Model X makes your diagnosis easy.

## Integrate Model Pro and Model X.

Enjoy effortless integration between Model Pro and Model X to accelerate treatment execution. Get X-ray images directly at the chair, while sitting next to the patients. Show them your treatment plan. Instill confidence and trust in your patients.