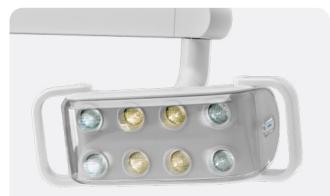

### What light will you turn on?

You can choose from the XENOS or the MAIA dental lamps. The Xenos lamp reaches up to 26.000 Lux. The MAIA lamp up to 35.000 Lux and CRI>95. Both lamps have hands-free operation functions thanks to the no-touch sensor.

MAIA