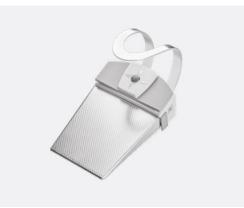

# Foot controller support.

Improve your posture and ergonomics during work hours using compatible foot controllers.

You can choose both wired and wireless options wireless foot controller has an average battery lifespan of 2 to 3 months the recharging process takes 24 hours use your your dental unit without limitations.

NOK

Configurable via Diplomat Connect App.