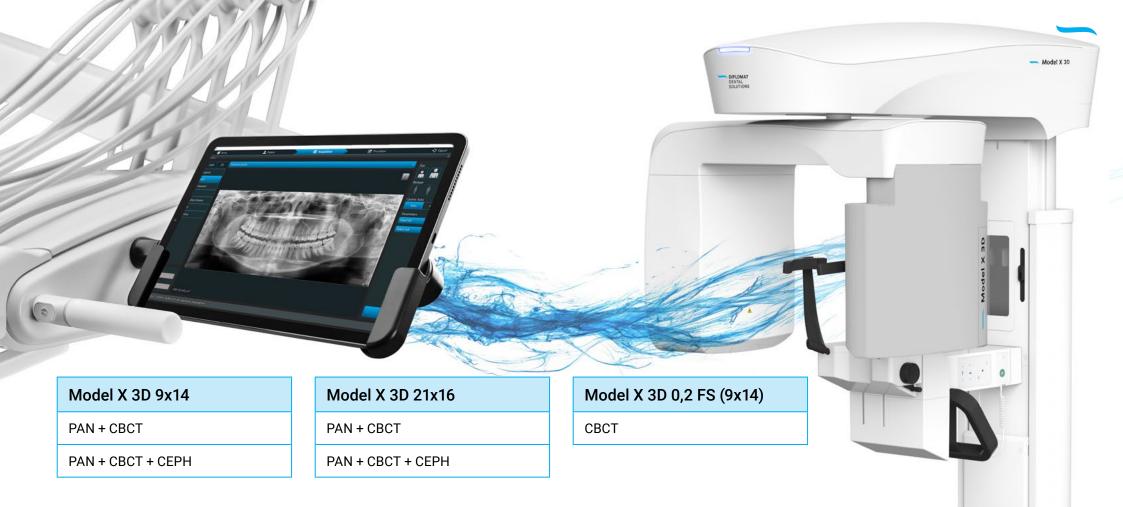

# Smart in diagnostics.

The combination of Model Pro and Model X offers the perfect diagnostic solution for dentists seeking an intuitive, user-friendly, and efficient system for everyday practice. Designed for seamless integration, this pairing ensures effortless operation, enhancing workflow efficiency while maintaining precision and reliability. With advanced features tailored for modern dentistry, Model Pro + Model X provides a streamlined, hassle-free diagnostic experience, making it an ideal choice for professionals who value both performance and simplicity.

### Model X. The simplest digital diagnostic, that's it.

Diplomat offers the most seamless integration between Diplomat Dental chairs and CBCT. It makes diagnosis easier and enhances the patient experience like never before. Diplomat Model X offers a combination of features, integrated with Al algorithm, which provide superior image quality that makes diagnosis a piece of cake. Diplomat Connect X imaging software not only enhances your treatment planning but also simplifies patient communication, ensuring clearer explanations and greater trust.

## Simplify diagnostics with Model X.

Adopt Diplomat Model X 3D for the simplest and effortless diagnostics. With simple workflow, superior image quality, and simplified treatment planning, Model X makes your diagnosis easy.