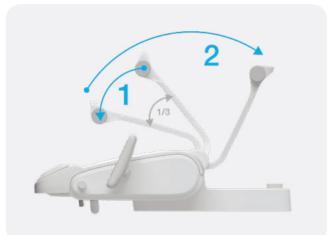

### Easy convertibility.

Convert your dental unit from left to right just in 30 seconds. Lift the seat, release the brake, rotate the unit, and re-apply the brake. Just like that, faster than a coffee break. The features apply to the Model Pro 500 and the Model Pro 700.

Lift the seat.

.....

Switch from left to right in **30 SEC** 

DEPLON

Release the break and rotate.