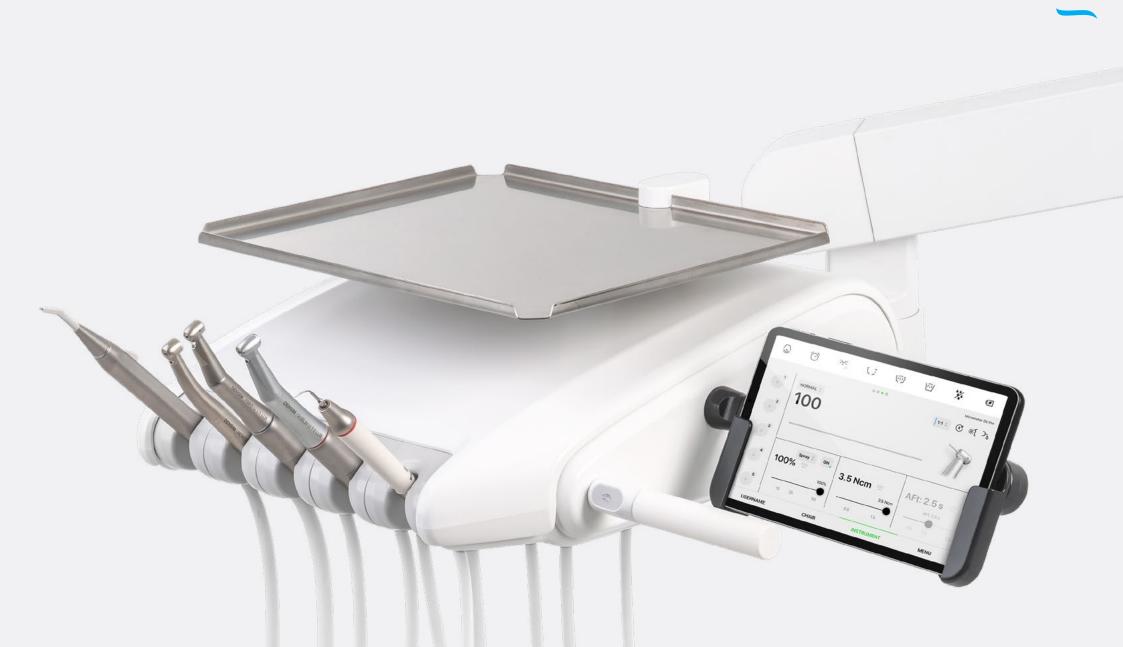

## Smart in communication.

Meet the first dental unit controlled by a mobile app on your tablet. Interactive software empowers patients to be active participants in their treatment decisions. Instill confidence and build lasting relationships.

# Control dental unit's instruments.

The user interface will give you quick access to all instruments settings.

# Flexible and Open solution.

Use the tablet as unique source to access patient's data, x-ray images, photos and increase the treatment acceptance rate.

| 2 6     | ð         | 1/2 | 57      | UIY  | 5     | 台     | ø             |
|---------|-----------|-----|---------|------|-------|-------|---------------|
| 15      |           |     | ¢ 00    | •• • |       |       | Micromotor Di |
|         |           |     |         |      | 111   | • • • | 182           |
| ··· /   | 000       | 00  |         |      |       |       |               |
| 14      | 000       | .0  |         |      |       | -     | N             |
| step    |           |     |         |      | 40    | 000   | 114           |
|         | 6000 8000 |     | 20000   |      | 41    | 0000  | 11            |
|         |           |     | Seray C | ON   |       |       |               |
|         |           |     |         |      |       |       |               |
| 10      | 0% =      |     | 4-4     |      | Ncm   |       |               |
| tion 10 | 0% =      |     |         |      | 5 Ncm |       |               |
| tion 10 | 0% =      |     |         | 3.5  | 5 Ncm |       |               |
| 10      | 0% =      | 50  |         | 3.5  | ö Ncm |       |               |