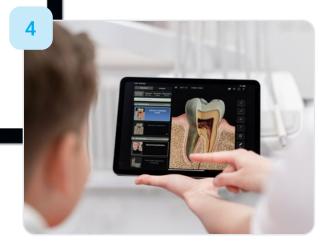

# Patient education.

Educational videos, software, or presentation are always at your side. Teach your patients about oral care in an easy and interactive way.

#### 2.

 $\rightarrow$ 

Welcoming the patient showing videos while he/she is waiting.