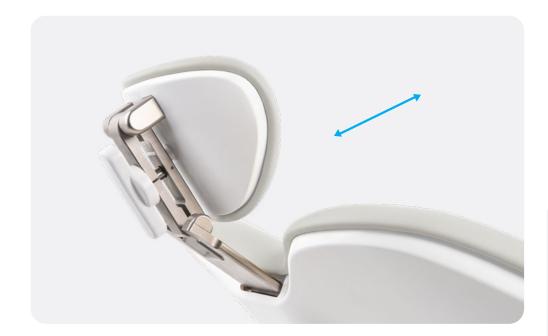

#### Some of the ergonomic highlights:

The dental unit's arms are ergonomically adapted for your daily work. The backrest allows the sideways movement of the patient's upper body.

Minimum backrest thickness to allow dentists to get close to the patient's head.

# Love at first seat.

Model Pro's design follows ergonomic principles to ensure comfortable experience for your and your patients.

- a) The backrest in wide enough to ensure patients' upper body side movement.
- b) For the most demanding dentist, a 3D headrest in essential to allow a lateral flexion position of the patient head.