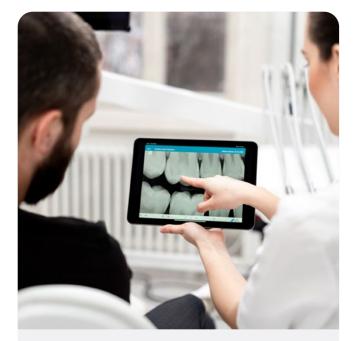

# Imaging software integration.

Pull your scans out on the tablet screen and consult with your patients. In a matter of few taps.

# Flexible and Open solution.

Use the tablet as unique source to access patient's data, x-ray images, photos and increase the treatment acceptance rate.

| 2 6     | ð         | 1/2 | 57      | UIY  | 5     | 台     | ø             |
|---------|-----------|-----|---------|------|-------|-------|---------------|
| 15      |           |     | ¢ 00    | •• • |       |       | Micromotor Di |
|         |           |     |         |      | 111   | • • • | 182           |
| ··· /   | 000       | 00  |         |      |       |       |               |
| 14      | 000       | .0  |         |      |       | -     | N             |
| step    |           |     |         |      | 40    | 000   | 114           |
|         | 6000 8000 |     | 20000   |      | 41    | 0000  | 11            |
|         |           |     | Seray C | ON   |       |       |               |
|         |           |     |         |      |       |       |               |
| 10      | 0% =      |     | 4-4     |      | Ncm   |       |               |
| tion 10 | 0% =      |     |         |      | 5 Ncm |       |               |
| tion 10 | 0% =      |     |         | 3.5  | 5 Ncm |       |               |
| 10      | 0% =      | 50  |         | 3.5  | ö Ncm |       |               |

# Integrated digital imaging.

You can now efficiently capture intraoral images or X-rays without leaving the patient's side, eliminating the need to move between different devices or rooms.