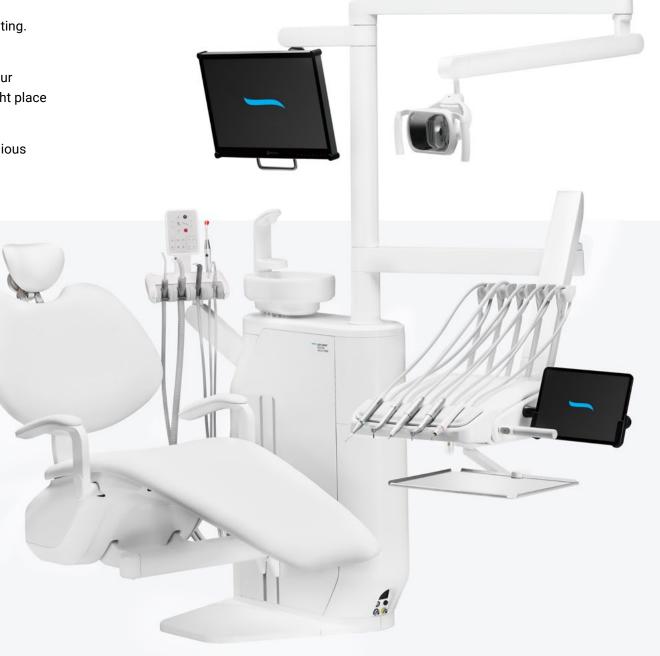

# The first smart dental units.

# Smart, smarter,

# Model Pro.

## Smart in communication.

Meet the first dental unit controlled by a mobile app on your tablet. Interactive software empowers patients to be active participants in their treatment decisions. Instill confidence and build lasting relationships.

# Smart in ergonomics.

Thoughtful design and adjustability options offer you optimal comfort during procedures, reducing strain and fatigue. Maintain peak performance and deliver top-quality care.

# Smart in daily dental operations.

Smart dental units streamline daily operations, from patient scheduling and billing to inventory management. Digitize your workflow and free up your valuable time.