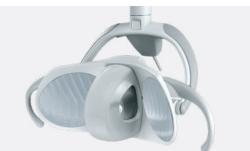

### What light will you turn on?

You can choose from the XENOS or the MAIA dental lamps. The Xenos lamp reaches up to 26.000 Lux. The MAIA lamp up to 35.000 Lux and CRI>95. Both lamps have hands-free operation functions thanks to the no-touch sensor.

#### SIRIUS Essential

x4 LED | 35.000 Lux | 5500 K LED temperature | No composite mode | Sharp illumination area | Smooth adjustment of illumination intensity across the full min/max range

#### SIRIUS Plus

x8 LED | 35.000 Lux | LED temperature 5500 K | Composite mode ("Yellow" – light with filtered blue light wavelength 430–480 nm) | Sharp illumination area | Smooth adjustment of illumination intensity across the full min/max range

#### SIRIUS Ultra

x8 LED | 50.000 Lux | x4 different LED temperatures: Warmer white light – 4000 K, Warm white light – 4400 K, Neutral white light – 4800 K, Cold white light – 5500 K | Composite mode ("Yellow" – light with filtered blue light wavelength 430–480 nm) | Sharp illumination area | Smooth adjustment of illumination intensity across the full min/max range (at LED temperature of 5500 K) | Four steps adjustment of illumination intensity across the full min/max range (at LED temperature 4000–4800 K)