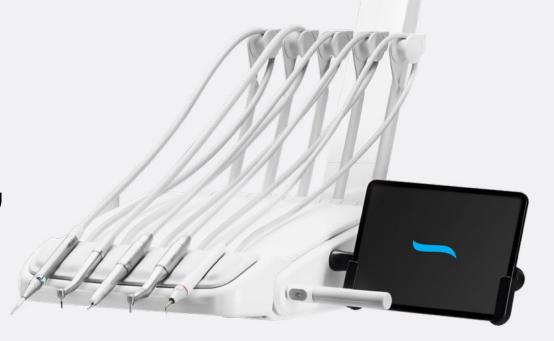

## Smart in communication.

Meet the first dental unit controlled by a mobile app on your tablet. Interactive software empowers patients to be active participants in their treatment decisions. Instill confidence and build lasting relationships.

# Load & Play

Digitise your practice through a simple tablet and get the most advanced and user-friendly control system for dental units available in the market.

Use your own tablet to control your dental unit and instruments. Both Android and iOS are fully supported. Data backup on iCloud or Android drive. Quick and secure access to patient data, X-rays, photos. Automatic updates, unlimited amount of users and a friendly interface.