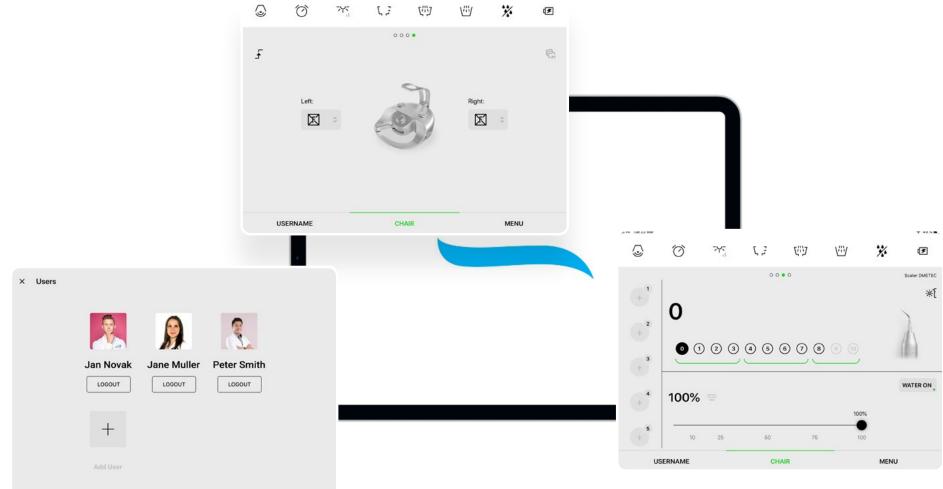

#### Choose your player.

Everyone gets a unique and personalized experience using the Model Pro. Setup your dental unit's chair positions, instrument parameters, light, hygiene, and much more. You can create an unlimited amount of presets and accounts to suit all your team's needs.

#### Like clockwork.

Diplomat Connect app does the basic diagnostics automatically. It can analyze and send information on errors to our technicians and keeps your dental unit's firmware always up-to-date. This significantly decreases the downtime of your Model Pro.

#### We have your back.

We understand that accidents do happen. But do not worry, in case your tablet device breaks, all your presets are safely stored online. You only have to set it up once.