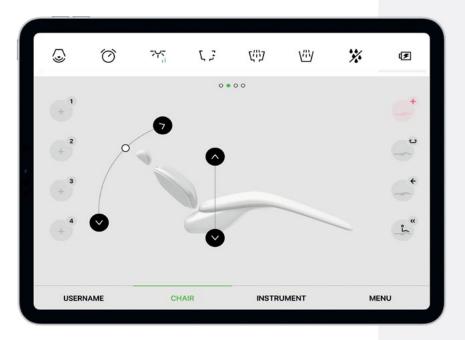

# Operate the unit.

Operate the unit. In a easy, intuitive, yet modern way. Save your desired workflow for even better performances.

# Control dental unit's instruments.

The user interface will give you quick access to all instruments settings.

#### Choose your player.

Everyone gets a unique and personalized experience using the Model Pro. Setup your dental unit's chair positions, instrument parameters, light, hygiene, and much more. You can create an unlimited amount of presets and accounts to suit all your team's needs.

# Customizable treatment presets.

Pre-program chair positions, instrument settings, and lighting preferences for common procedures. This feature minimizes separation time and ensures a consistent and optimized workflow for different treatments.