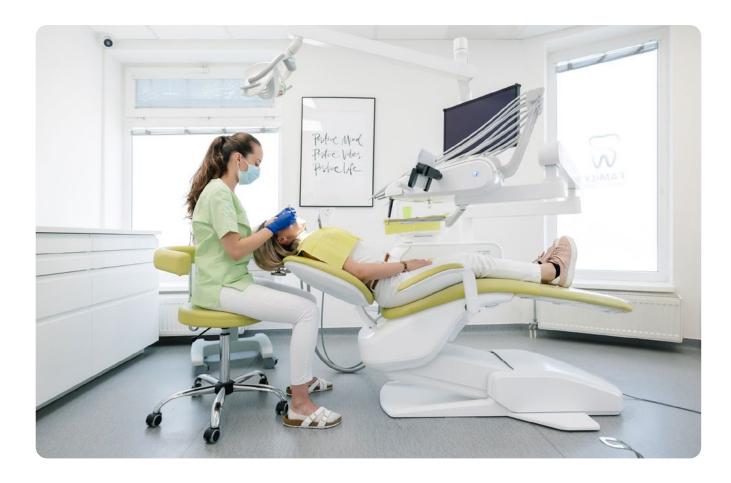

# Enter the era of smart dentistry.

The world is rapidly moving towards digitalization, and dentistry is no exception. Electronic health records, digital imaging, and Al-driven technologies have already transformed the dental landscape.

Smart dental units are the logical next step in this evolution. Intuitive tablet controls provide dentists with seamless access to patient records, treatment plans, and educational materials. Enhanced patient education tools enable dentists to communicate complex procedures more effectively, fostering a deeper understanding and trust with patients.

## Smart in communication.

Meet the first dental unit controlled by a mobile app on your tablet. Interactive software empowers patients to be active participants in their treatment decisions. Instill confidence and build lasting relationships.