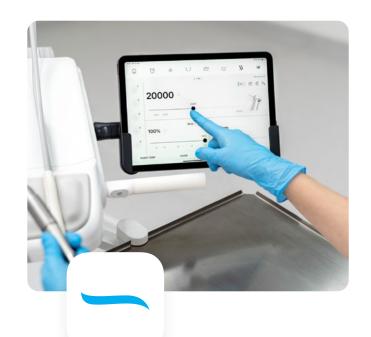

# Control dental unit's instruments.

The user interface will give you quick access to all instruments settings.

#### Micromotor.

**Integrated ENDO** function.