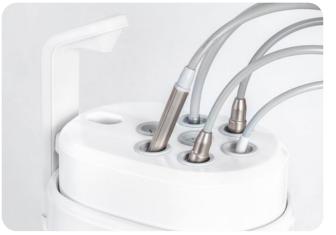

#### Intensive disinfection of instrument water channels.

The recommended disinfectants are Alpron, Sanosil S003, or Dentosept P in a 100% concentration. The cooling system channels are kept clean and there in no need to use other means of disinfection\*.

Disinfection of the instrument cooling waterways in possible to have:

- 01) Manual
- 02) Seml automatic
- 03) Automatic

Instrument hoses in hygiene holder.

Automatic hygiene has 4 settings options:

**01)** Beginning of a workday hygiene.

**02)** After treatment hygiene.

**03)** End of a workday hygiene.

04) Intensive hygiene.