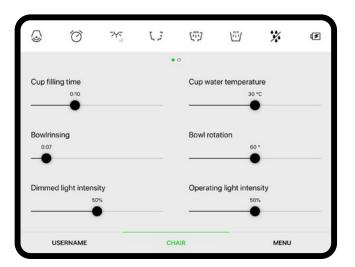

# Control dental unit's instruments.

The user interface will give you quick access to all instruments settings.

#### Choose your player.

Everyone gets a unique and personalized experience using the Model Pro. Setup your dental unit's chair positions, instrument parameters, light, hygiene, and much more. You can create an unlimited amount of presets and accounts to suit all your team's needs.

# Customizable treatment presets.

Pre-program chair positions, instrument settings, and lighting preferences for common procedures. This feature minimizes separation time and ensures a consistent and optimized workflow for different treatments.