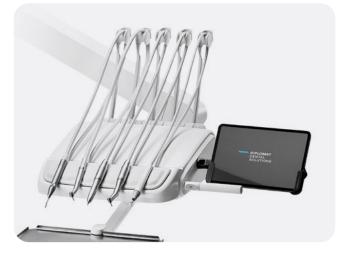

## Smart in communication.

Meet the first dental unit controlled by a mobile app on your tablet. Interactive software empowers patients to be active participants in their treatment decisions. Instill confidence and build lasting relationships.

# Smart in communication.

Impress your patients with your newfound digital expertise. Present their treatment plan or educate them about hygiene or prevention using state-of-theart tools. Apps, images, slides, or videos will support you to showcase your competence and confidence.

# Load & Play

Digitise your practice through a simple tablet and get the most advanced and user-friendly control system for dental units available in the market.

Use your own tablet to control your dental unit and instruments. Both Android and iOS are fully supported. Data backup on iCloud or Android drive. Quick and secure access to patient data, X-rays, photos. Automatic updates, unlimited amount of users and a friendly interface.