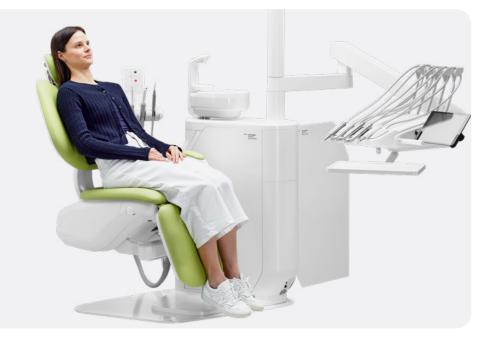

# Love at first seat.

Model Pro's design follows ergonomic principles to ensure comfortable experience for your and your patients.

- a) The backrest in wide enough to ensure patients' upper body side movement.
- b) For the most demanding dentist, a 3D headrest in essential to allow a lateral flexion position of the patient head.

**Headrest accepts** and copies the shape of the neck and head of any patient.

**Shoulders naturally drop** so as to ensure a comfortable back position.

**Seat and backrest** relieve the patient and make them feel supported.

The Trendelenburg position in a standard feature.

**Lying position** with legs fully supported and arms resting comfortably to enhance relaxation.