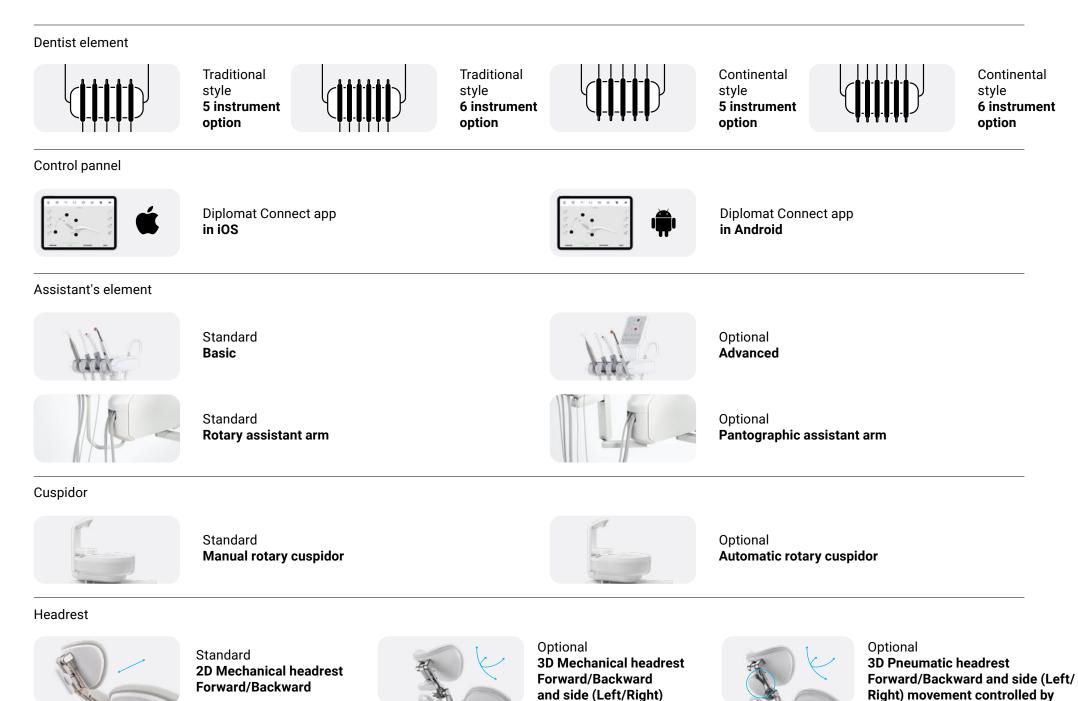

# Up or down? Up to you!

**Continental** 

style.

**Continental Style** Upper hose delivery system.

Traditional Style Lower hose delivery system.

5 instruments table is by default on:

Model Pro 500 & 600

6 instruments table is by default on:

#### **2D Mechanical headrest**

Standard equipment

The mechanical headrest incline is set by releasing the lever located on the back of the headrest. After reaching the desired position, the back-rest must be locked again with the lever.

#### **3D Pneumatic headrest**

The pneumatic back-rest incline is set by pressing the pneumatic brake button. When the desired position is reached, release the pneumatic brake button.

Height setting is performed mechanically, by pulling or pressure in the direction of the setting.

# An extra arm comes in handy.

Assistant's element comes with either basic or pantographic arm. Upgrade to pantographic arm to give your team even more workspace.

#### And yet it moves!

Model Pro's spittoon bowl comes in two versions. The rotary bowl can be either mechanical or electronic.

### What light will you turn on?

You can choose from the XENOS or the MAIA dental lamps. The Xenos lamp reaches up to 26.000 Lux. The MAIA lamp up to 35.000 Lux and CRI>95. Both lamps have hands-free operation functions thanks to the no-touch sensor.