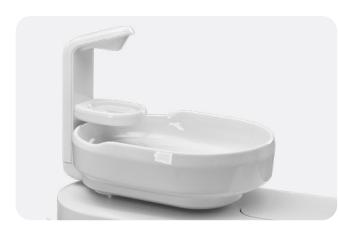

#### And yet it moves!

Model Pro's spittoon bowl comes in two versions. The rotary bowl can be either mechanical or electronic.

#### Effortless sieves cleaning.

Sieves under the back cover of the spittoon block are used for capturing the sucked gross particles. Cleaning them in as easy as removing them and flushing under running water.

Piece of cake!

Hygiene holder.