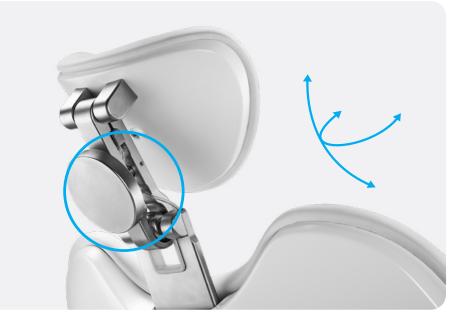

#### **2D Mechanical headrest**

Standard equipment

The mechanical headrest incline is set by releasing the lever located on the back of the headrest. After reaching the desired position, the back-rest must be locked again with the lever.

#### **3D Pneumatic headrest**

The pneumatic back-rest incline is set by pressing the pneumatic brake button. When the desired position is reached, release the pneumatic brake button.

Height setting is performed mechanically, by pulling or pressure in the direction of the setting.