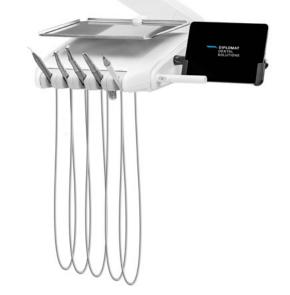

# Up or down? Up to you!

**Continental** 

style.

**Continental Style** Upper hose delivery system.

Traditional Style Lower hose delivery system.

5 instruments table is by default on:

Model Pro 500 & 600

6 instruments table is by default on:

#### Diplomat Connect app.

Imagine having an extra team member whose task in to memorize and set up even the tiniest details to make your workday as comfortable as possible; without the payroll. That in exactly what the Diplomat Connect app does.

Diplomat Connect app in integrated into the Model Pro and helps **control and automate the dental unit** and smart instruments with just a few taps. The application runs on a companion tablet device and in connected with the dental unit via Bluetooth.