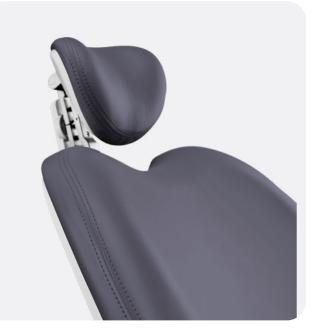

# Love at first seat.

Model Pro's design follows ergonomic principles to ensure comfortable experience for your and your patients.

- a) The backrest in wide enough to ensure patients' upper body side movement.
- b) For the most demanding dentist, a 3D headrest in essential to allow a lateral flexion position of the patient head.

**Headrest accepts** and copies the shape of the neck and head of any patient.

**Shoulders naturally drop** so as to ensure a comfortable back position.

**Seat and backrest** relieve the patient and make them feel supported.

#### **2D Mechanical headrest**

Standard equipment

The mechanical headrest incline is set by releasing the lever located on the back of the headrest. After reaching the desired position, the back-rest must be locked again with the lever.

#### **3D Pneumatic headrest**

The pneumatic back-rest incline is set by pressing the pneumatic brake button. When the desired position is reached, release the pneumatic brake button.

Height setting is performed mechanically, by pulling or pressure in the direction of the setting.