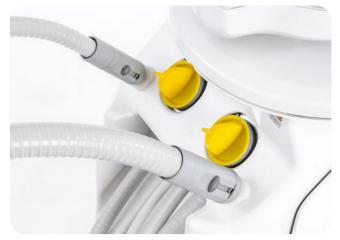

## Hold the whip hand.

The dentist's element with instrument hoses routed in the upper hoses configuration may be equipped with a whip lock an instrument whip is routed to the instrument placed in a designated slot

# Love at first seat.

Model Pro's design follows ergonomic principles to ensure comfortable experience for your and your patients.

- a) The backrest in wide enough to ensure patients' upper body side movement.
- b) For the most demanding dentist, a 3D headrest in essential to allow a lateral flexion position of the patient head.