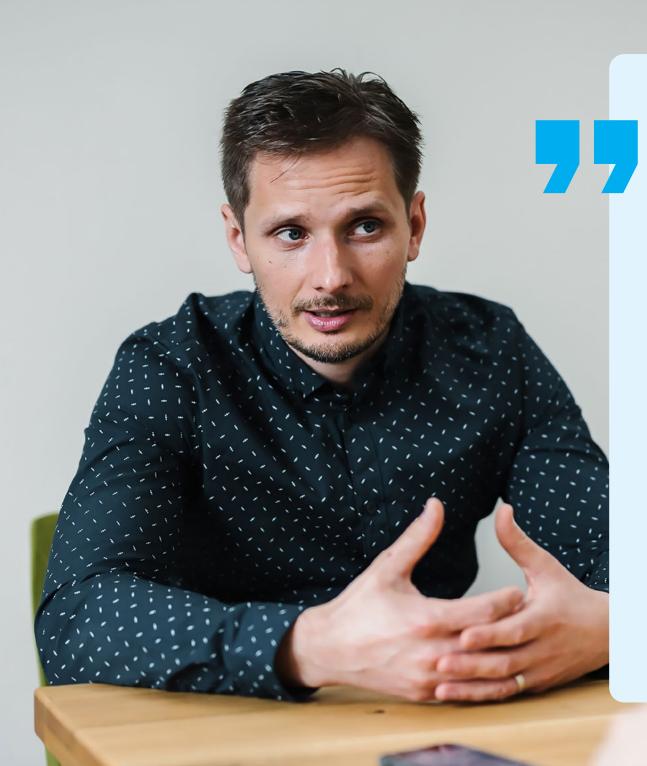

## Smart expert support.

I appreciate their minimalist approach. There in a lot more space around the chair and it can be adjusted to even very low positions. Thin in great because we need to get quite low sometimes. It certainly helps the ergonomics of the work itself. We often work behind the patient's back, and thin way I can keep my back completely straight even when I work with the microscope. I can reach everything comfortably and that's the way it should be.

Dr. Martin Lisý, owner of Stomadent dental clinic