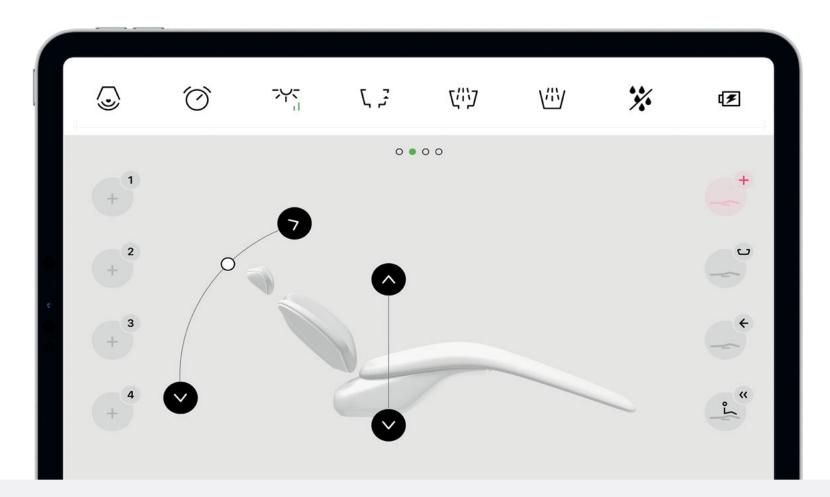

# Operate the unit.

Operate the unit. In a easy, intuitive, yet modern way. Save your desired workflow for even better performances.

# Control dental unit's instruments.

The user interface will give you quick access to all instruments settings.