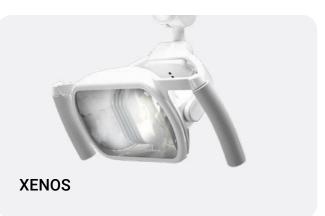

### What light will you turn on?

You can choose from the XENOS or the MAIA dental lamps. The Xenos lamp reaches up to 26.000 Lux. The MAIA lamp up to 35.000 Lux and CRI>95. Both lamps have hands-free operation functions thanks to the no-touch sensor.