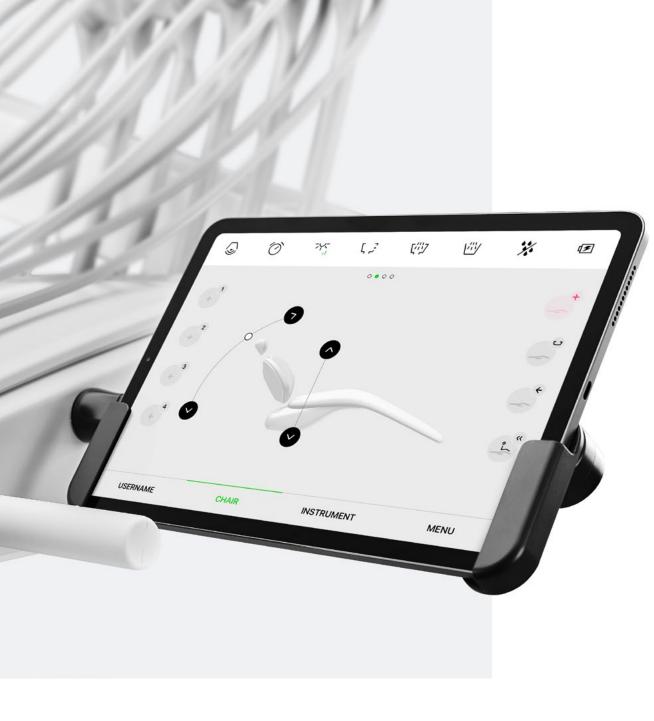

#### Diplomat Connect app.

Imagine having an extra team member whose task in to memorize and set up even the tiniest details to make your workday as comfortable as possible; without the payroll. That in exactly what the Diplomat Connect app does.

Diplomat Connect app in integrated into the Model Pro and helps **control and automate the dental unit** and smart instruments with just a few taps. The application runs on a companion tablet device and in connected with the dental unit via Bluetooth.

# Operate the unit.

Operate the unit. In a easy, intuitive, yet modern way. Save your desired workflow for even better performances.