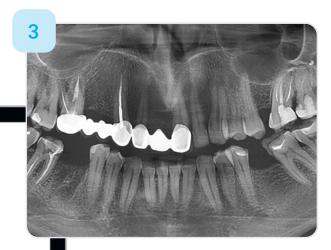

# Imaging software integration.

Pull your scans out on the tablet screen and consult with your patients. In a matter of few taps.

## 3.

 $\rightarrow$ 

Review X-ray images to diagnose the case and show the problems to the patients.