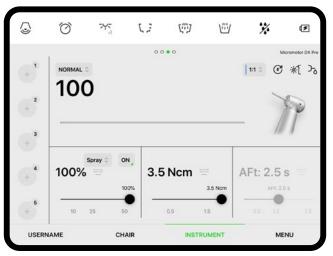

# Control dental unit's instruments.

The user interface will give you quick access to all instruments settings.

#### Micromotor.

**Integrated ENDO** function.

#### Intergrated Implant function.

Scaler settings.