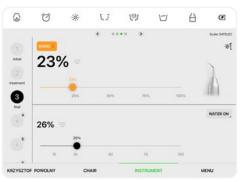

## Pick your scaler.

The selection of scalers compatible with Model Pro includes:

| Scaler              | PERIO                | ENDO                               | SCALING & GENERAL                 | BOOST                  |
|---------------------|----------------------|------------------------------------|-----------------------------------|------------------------|
| Satelec SP Xinetic  | •                    | •                                  | •                                 |                        |
| Satelec NEWTRON     | •                    | •                                  | •                                 | •                      |
| Satelec NEWTROn LED | ٠                    | •                                  | •                                 | •                      |
| NSK VA170           | •                    | •                                  | •                                 |                        |
| NSK VA170 LED       | •                    | •                                  | •                                 |                        |
| WOODPECKER          |                      | •                                  | •                                 |                        |
| EMS                 | The EMS scalers do r | not have specific functions. Their | rintensity range in from 0–10, wł | nich covers all modes. |

The EMS scalers do not have specific functions. Their intensity range in from 0–10, which covers all modes.