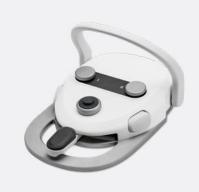

# Foot controller support.

Improve your posture and ergonomics during work hours using compatible foot controllers.

You can choose both wired and wireless options wireless foot controller has an average battery lifespan of 2 to 3 months the recharging process takes 24 hours use your your dental unit without limitations.

### SWING

Horizontally operated multifunction foot pedal for controlling instruments, chair, and water unit. With Improved ergonomics and easy control of the instruments' spray with the lever.