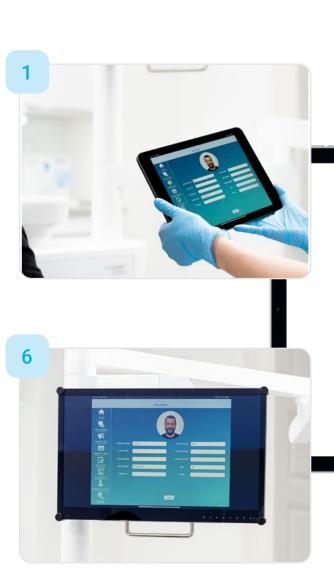

Smart dental units are the logical next step in this evolution. Intuitive tablet controls provide dentists with seamless access to patient records, treatment plans, and educational materials. Enhanced patient education tools enable dentists to communicate complex procedures more effectively, fostering a deeper understanding and trust with patients.

## Smart in communication.

Meet the first dental unit controlled by a mobile app on your tablet. Interactive software empowers patients to be active participants in their treatment decisions. Instill confidence and build lasting relationships.