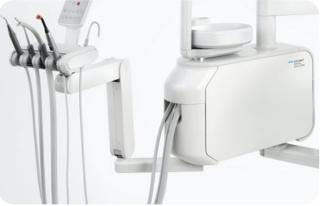

# An extra arm comes in handy.

Assistant's element comes with either basic or pantographic arm. Upgrade to pantographic arm to give your team even more workspace.

#### And yet it moves!

Model Pro's spittoon bowl comes in two versions. The rotary bowl can be either mechanical or electronic.