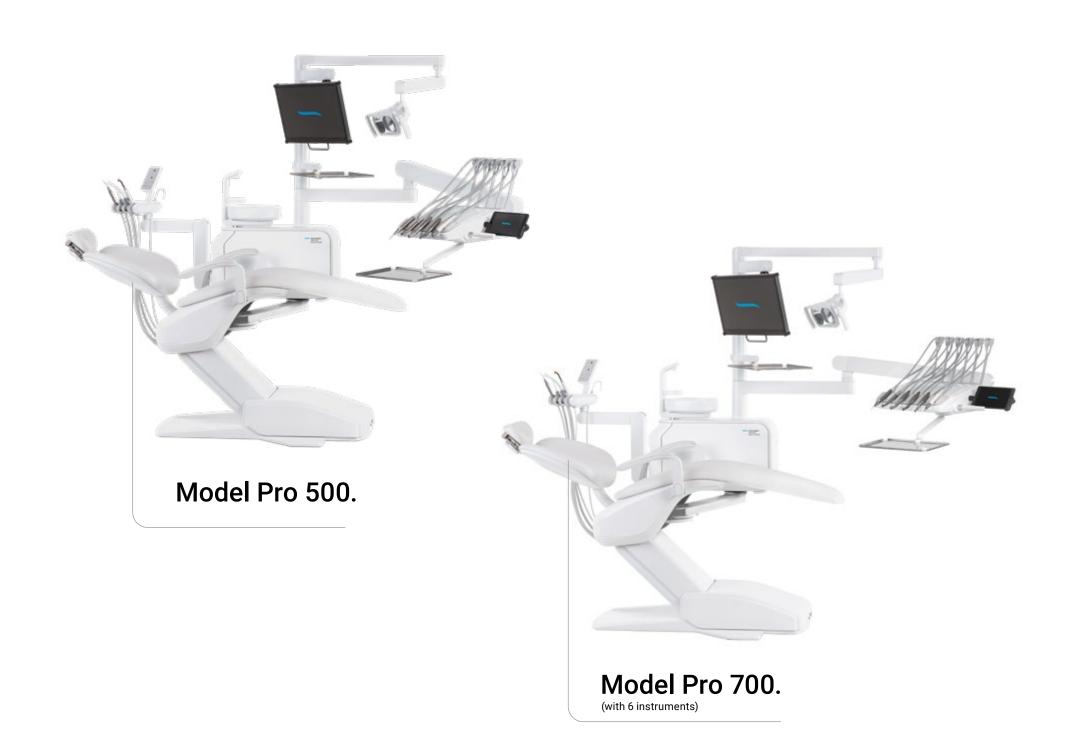

#### Model Pro 500

Optional upper or lower hose delivery system

Convertible (For both right- and left-handed)

Carried version

5 instruments on the dentist's table

Optional wireless multifunctional foot control

Customizable colours on the seat upholstery

Customizable colours on spittoon block

#### Model Pro 700

Optional upper or lower hose delivery system

Convertible (For both right- and left-handed)

Carried version

6 instruments on the dentist's table

Synchronization of seat & backrest \*

Electronic bowl rotation \*

Optional wireless multifunctional foot control

Complete unit painted in semi-matt white \*

Customizable colours on the seat upholstery

Customizable colours on spittoon block

Optional upper or lower hose delivery system

Lift version

6 instruments on the dentist's table

Synchronization of seat & backrest \*

Electronic bowl rotation \*

Optional wireless multifunctional foot control

Complete unit painted in semi-matt white \*

Customizable colours on the seat upholstery

Customizable colours on spittoon block

Possible to equip with X-ray (extra arm)