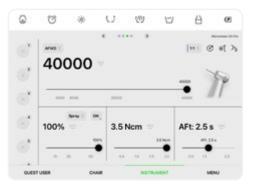

### Operate the unit.

Operate the unit. In a easy, intuitive, yet modern way. Save your desired workflow for even better performances.

### Control dental unit's instruments.

The user interface will give you quick access to all instruments settings.

### Flexible and Open solution.

Use the tablet as unique source to access patient's data, x-ray images, photos and increase the treatment acceptance rate.

Micromotor

Integrated ENDO function

Intergrated Implant function