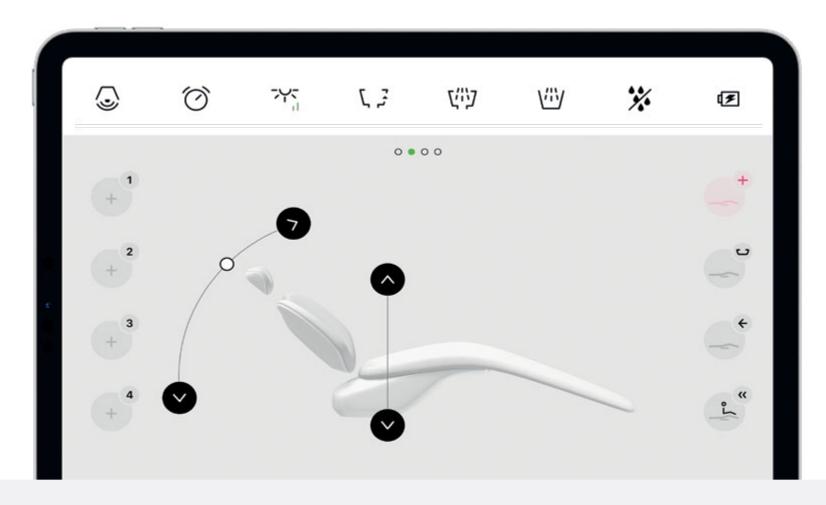

Diplomat Connect app in integrated into the Model Pro and helps **control and automate the dental unit** and smart instruments with just a few taps.

The application runs on a companion tablet device and in connected with the dental unit via Bluetooth.

### Operate the unit.

Operate the unit. In a easy, intuitive, yet modern way. Save your desired workflow for even better performances.

### Control dental unit's instruments.

The user interface will give you quick access to all instruments settings.

#### Choose your player.

Everyone gets a unique and personalized experience using the Model Pro. Setup your dental unit's chair positions, instrument parameters, light, hygiene, and much more. You can create an unlimited amount of presets and accounts to suit all your team's needs.