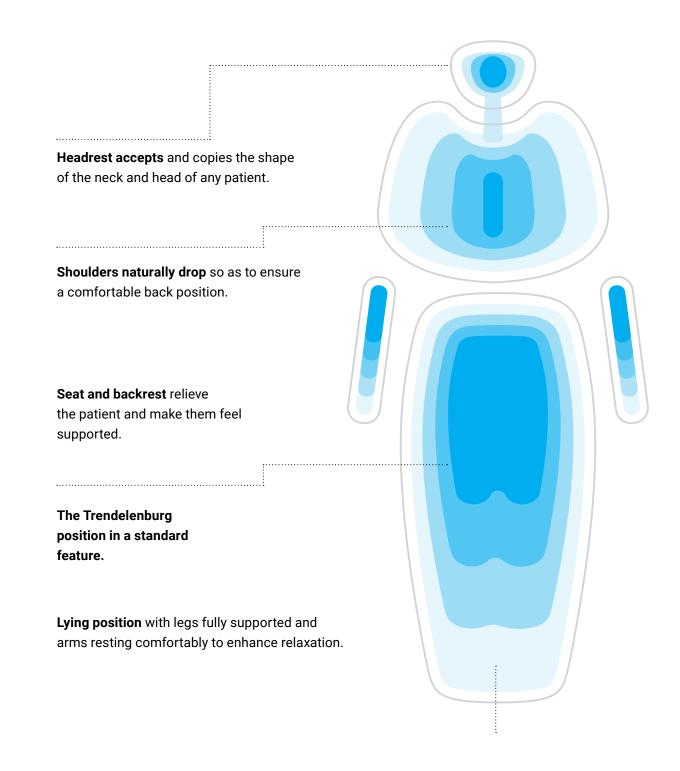

### Love at first seat.

Model Pro's design follows ergonomic principles to ensure comfortable experience for your and your patients.

- **a)** The backrest in wide enough to ensure patients' upper body side movement.
- **b)** For the most demanding dentist, a 3D headrest in essential to allow a lateral flexion position of the patient head.

#### 2D Mechanical headrest

The mechanical headrest incline is set by releasing the lever located on the back of the headrest. After reaching the desired position, the back-rest must be locked again with the lever. Standard equipment

#### 3D Pneumatic headrest

The pneumatic back-rest incline is set by pressing the pneumatic brake button. When the desired position is reached, release the pneumatic brake button.

Height setting is performed mechanically, by pulling or pressure in the direction of the setting.