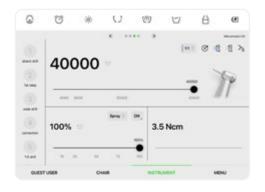

### Control dental unit's instruments.

The user interface will give you quick access to all instruments settings.

Scaler settings