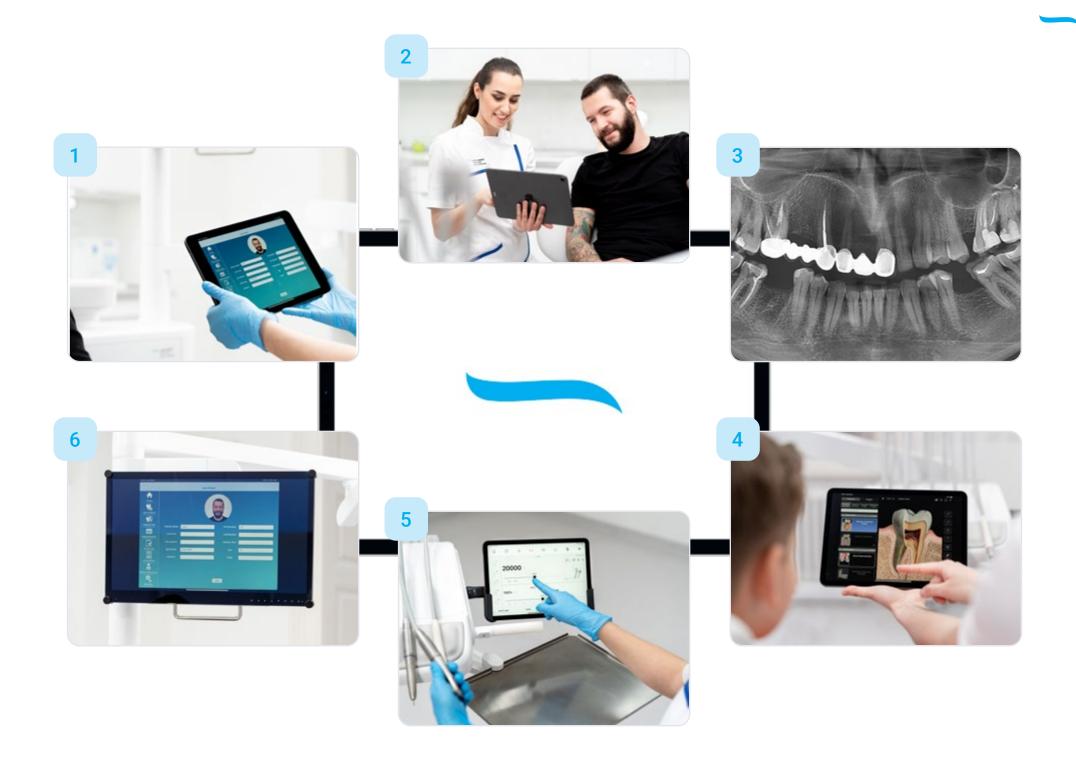

#### **Smart workflow** of dental unit

1.

Checking daily schedule and preparing the visit accessing patients records.  $\rightarrow$ 

2.

Welcoming the patient showing videos while he/she is waiting.

3.

Review X-ray images to diagnose the case and show the problems to the patients.

6.

Reporting the visit into the PMS.

5.

Treatment execution with high efficiency thanks to the preprogrammed settings.

Explain to the patient the treatment plan with educational videos. Show the treatment results and increase acceptance rate.