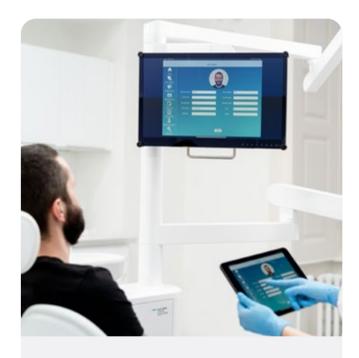

### Patient management.

No need to run from the dental unit to your desk just to check the treatment history. You can use your patient management software directly on the tablet.

Diplomat Connect app in integrated into the Model Pro and helps **control and automate the dental unit** and smart instruments with just a few taps.

The application runs on a companion tablet device and in connected with the dental unit via Bluetooth.