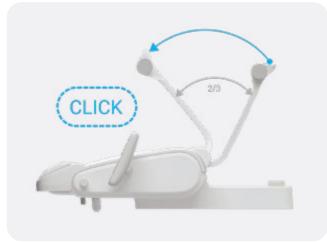

The dentist's and assistant's elements can get incredibly close for a two-handed treatment at the 12 o'clock position.

The assistant's element can free the space for four-handed treatment.

### Love at first seat.

Model Pro's design follows ergonomic principles to ensure comfortable experience for your and your patients.

- **a)** The backrest in wide enough to ensure patients' upper body side movement.
- **b)** For the most demanding dentist, a 3D headrest in essential to allow a lateral flexion position of the patient head.