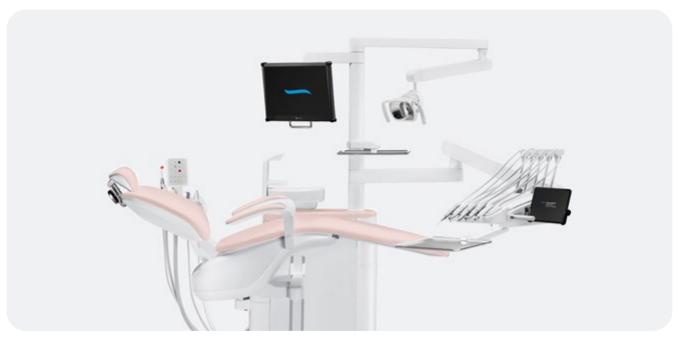

# The first smart dental units.

Smart dental units are the logical next step in this evolution. Intuitive tablet controls provide dentists with seamless access to patient records, treatment plans, and educational materials. Enhanced patient education tools enable dentists to communicate complex procedures more effectively, fostering a deeper understanding and trust with patients.

# Smart in daily dental operations.

The future in now. Digitize your daily operations with Model Pro and its smart features that will not only improve your daily workflow but will also amaze your patients.