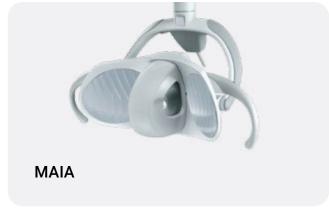

#### What light will you turn on?

You can choose from the XENOS or the MAIA dental lamps. The Xenos lamp reaches up to 26.000 Lux. The MAIA lamp up to 35.000 Lux and CRI>95. Both lamps have hands-free operation functions thanks to the no-touch sensor.

Standard **XENOS** 

Optional **MAIA** 

Footcontroler

Standard **Nok** 

Optional **Swing** 

Tray

Optional **Extra tray table** sized 370x290 mm on the light pole

Optional **Neovo monitor** 22" DR22 white Widescreen **Neovo monitor** 22" RX22G black, FULL HD Widescreen