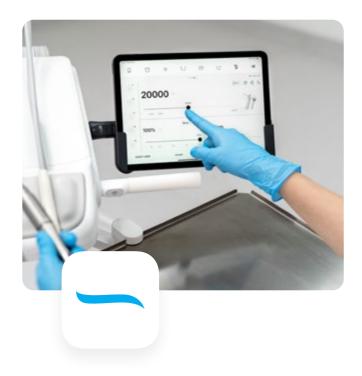

Diplomat Connect app in integrated into the Model Pro and helps **control and automate the dental unit** and smart instruments with just a few taps.

The application runs on a companion tablet device and in connected with the dental unit via Bluetooth.

### Control dental unit's instruments.

The user interface will give you quick access to all instruments settings.