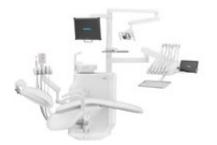

# The first smart dental units.

### Model Pro.

# Smart design.

The Model Pro in a design collaboration by ergonomic researchers, engineers, and technology innovators to level up the experience with dental units as we know it.