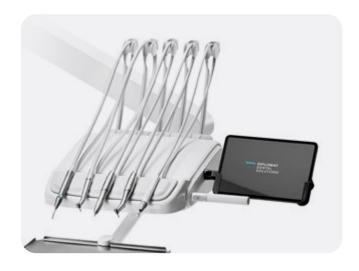

Diplomat Connect app in integrated into the Model Pro and helps **control and automate the dental unit** and smart instruments with just a few taps.

The application runs on a companion tablet device and in connected with the dental unit via Bluetooth.

### Operate the unit.

Operate the unit. In a easy, intuitive, yet modern way. Save your desired workflow for even better performances.

### Control dental unit's instruments.

The user interface will give you quick access to all instruments settings.

### Flexible and Open solution.

Use the tablet as unique source to access patient's data, x-ray images, photos and increase the treatment acceptance rate.

Micromotor

Integrated ENDO function

Intergrated Implant function