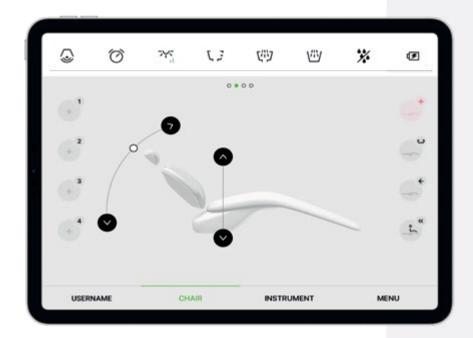

#### **Diplomat Connect app.**

Imagine having an extra team member whose task in to memorize and set up even the tiniest details to make your workday as comfortable as possible; without the payroll. That in exactly what the Diplomat Connect app does.

Diplomat Connect app in integrated into the Model Pro and helps **control and automate the dental unit** and smart instruments with just a few taps.

The application runs on a companion tablet device and in connected with the dental unit via Bluetooth.

### Operate the unit.

Operate the unit. In a easy, intuitive, yet modern way. Save your desired workflow for even better performances.

### Control dental unit's instruments.

The user interface will give you quick access to all instruments settings.

### Flexible and Open solution.

Use the tablet as unique source to access patient's data, x-ray images, photos and increase the treatment acceptance rate.

Micromotor

Integrated ENDO function

Intergrated Implant function