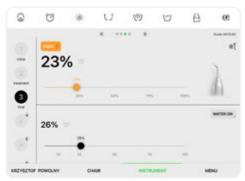

### Operate the unit.

Operate the unit. In a easy, intuitive, yet modern way. Save your desired workflow for even better performances.

### Control dental unit's instruments.

The user interface will give you quick access to all instruments settings.

### Flexible and Open solution.

Use the tablet as unique source to access patient's data, x-ray images, photos and increase the treatment acceptance rate.

Micromotor

Integrated ENDO function

Intergrated Implant function