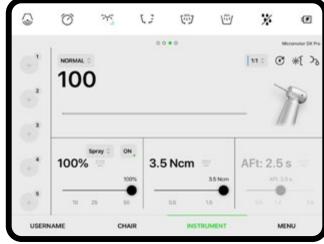

### Control dental unit's instruments.

The user interface will give you quick access to all instruments settings.

### Flexible and Open solution.

Use the tablet as unique source to access patient's data, x-ray images, photos and increase the treatment acceptance rate.

Micromotor

Integrated ENDO function

Intergrated Implant function

Scaler settings

#### Pick your scaler.

The selection of scalers compatible with Model Pro includes:

**EMS** 

The EMS scalers do not have specific functions. Their intensity range in from 0 – 10, which covers all modes.