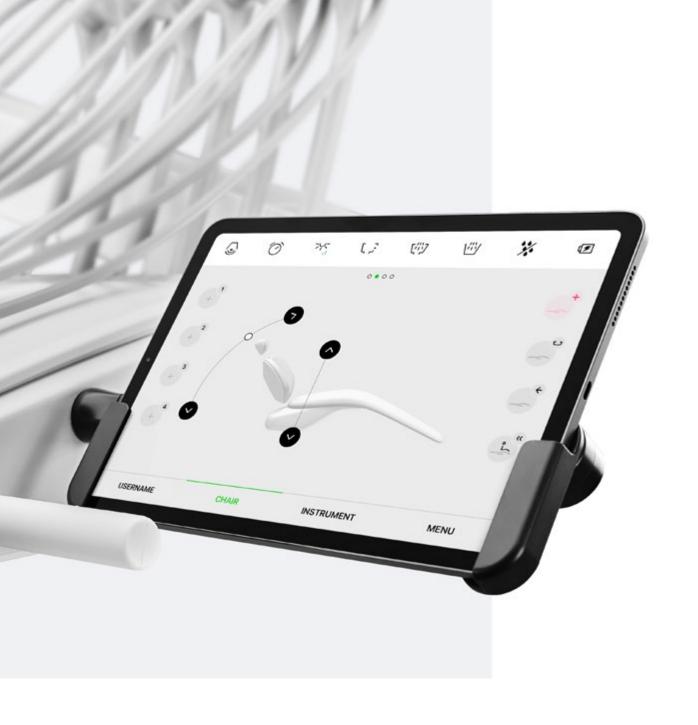

Diplomat Connect app in integrated into the Model Pro and helps **control and automate the dental unit** and smart instruments with just a few taps.

The application runs on a companion tablet device and in connected with the dental unit via Bluetooth.

### Operate the unit.

Operate the unit. In a easy, intuitive, yet modern way. Save your desired workflow for even better performances.

### Control dental unit's instruments.

The user interface will give you quick access to all instruments settings.

#### Choose your player.

Everyone gets a unique and personalized experience using the Model Pro. Setup your dental unit's chair positions, instrument parameters, light, hygiene, and much more. You can create an unlimited amount of presets and accounts to suit all your team's needs.