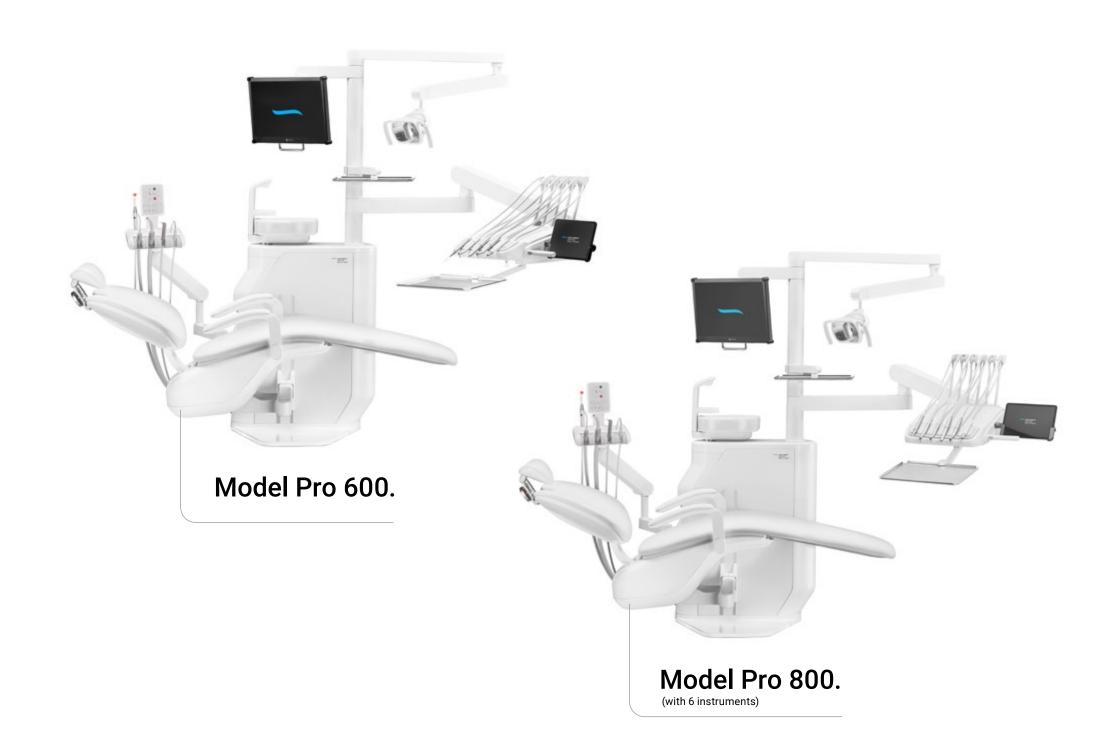

#### Model Pro 600

Optional upper or lower hose delivery system

\_\_\_

Lift version

5 instruments on the dentist's table

Optional wireless multifunctional foot control

\_\_\_\_

Customizable colours on the seat upholstery

Customizable colours on spittoon block

Possible to equip with X-ray (extra arm)

Lift version

6 instruments on the dentist's table

Synchronization of seat & backrest \*

Electronic bowl rotation \*

Optional wireless multifunctional foot control

Complete unit painted in semi-matt white \*

Customizable colours on the seat upholstery

Customizable colours on spittoon block

Possible to equip with X-ray (extra arm)