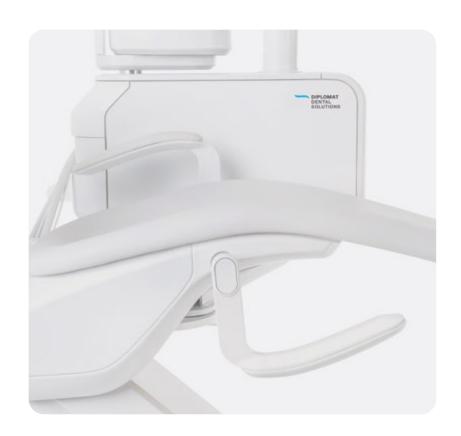

### Smart in ergonomics.

Thoughtful design and adjustability options offer you optimal comfort during procedures, reducing strain and fatigue. Maintain peak performance and deliver top-quality care.

#### Some of the ergonomic highlights:

The dental unit's arms are ergonomically adapted for your daily work.

The backrest allows the sideways movement of the patient's upper body.

Minimum backrest thickness to allow dentists to get close to the patient's head.

The dentist's and assistant's elements can get incredibly close for a two-handed treatment at the 12 o'clock position.

The assistant's element can free the space for four-handed treatment.