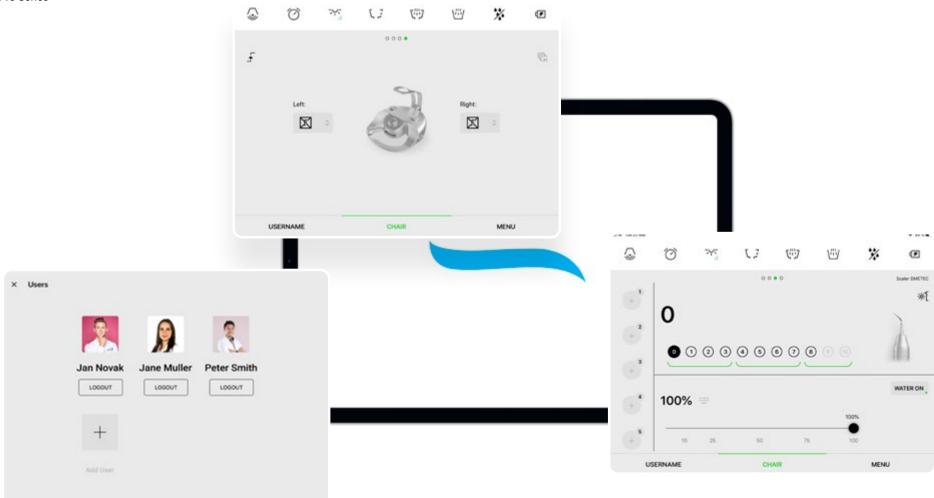

#### **Diplomat Connect app.**

Imagine having an extra team member whose task in to memorize and set up even the tiniest details to make your workday as comfortable as possible; without the payroll. That in exactly what the Diplomat Connect app does.

Diplomat Connect app in integrated into the Model Pro and helps **control and automate the dental unit** and smart instruments with just a few taps.

The application runs on a companion tablet device and in connected with the dental unit via Bluetooth.

### Operate the unit.

Operate the unit. In a easy, intuitive, yet modern way. Save your desired workflow for even better performances.

### Control dental unit's instruments.

The user interface will give you quick access to all instruments settings.

#### Choose your player.

Everyone gets a unique and personalized experience using the Model Pro. Setup your dental unit's chair positions, instrument parameters, light, hygiene, and much more. You can create an unlimited amount of presets and accounts to suit all your team's needs.