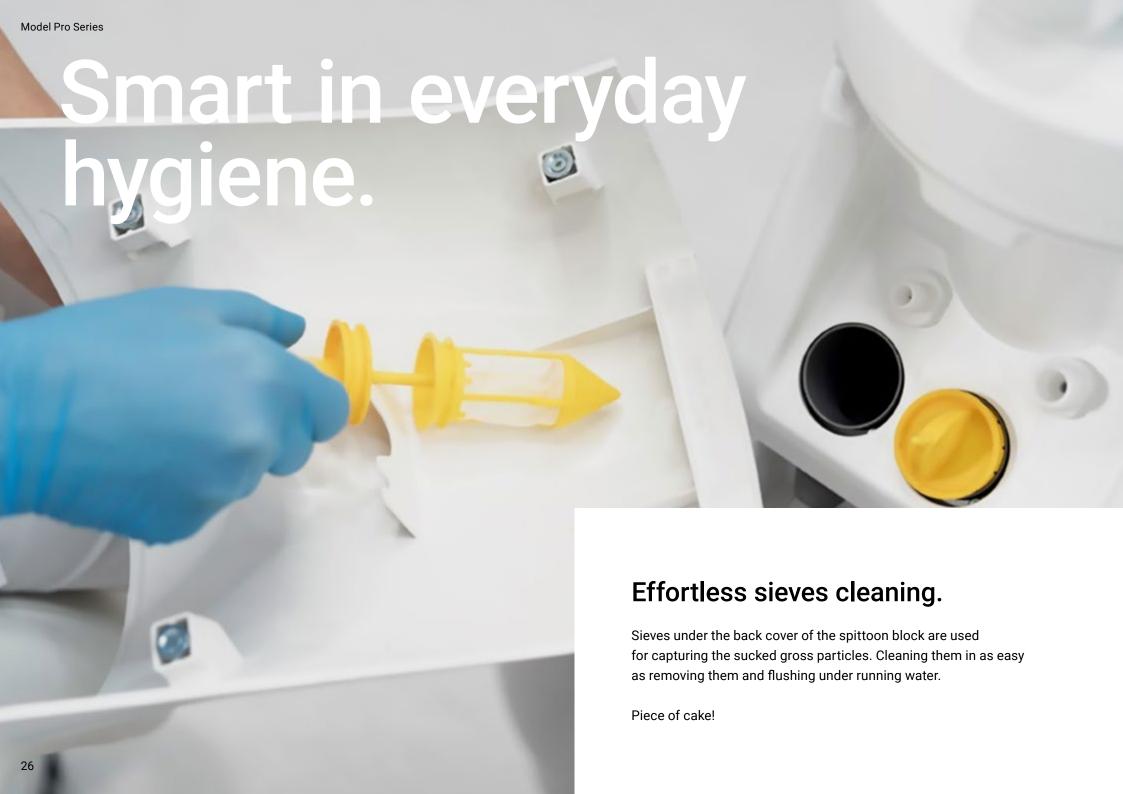

### Intensive disinfection of instrument water channels.

The recommended disinfectants are Alpron, Sanosil S003, or Dentosept P in a 100% concentration. The cooling system channels are kept clean and there in no need to use other means of disinfection\*.

#### Disinfection of the instrument cooling waterways in possible to have:

- 01) Manual
- 02) Seml automatic
- 03) Automatic

Instrument hoses in hygiene holder.

Automatic hygiene of big and small suction hoses.

- **01)** Beginning of a workday hygiene.
- **02)** After treatment hygiene.
- **03)** End of a workday hygiene.
- 04) Intensive hygiene.