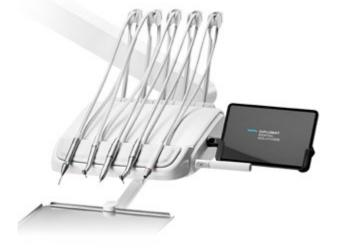

Smart dental units are the logical next step in this evolution. Intuitive tablet controls provide dentists with seamless access to patient records, treatment plans, and educational materials. Enhanced patient education tools enable dentists to communicate complex procedures more effectively, fostering a deeper understanding and trust with patients.

Diplomat Connect app in integrated into the Model Pro and helps **control and automate the dental unit** and smart instruments with just a few taps.

The application runs on a companion tablet device and in connected with the dental unit via Bluetooth.

#### Dentist element

Traditional style 5 instrument option

Traditional style
6 instrument option

Continental style 5 instrument option

Continental style
6 instrument option

Control pannel

Diplomat Connect app in iOS