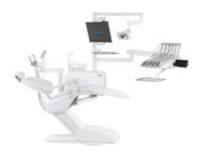

# Smart in daily dental operations.

The future in now. Digitize your daily operations with Model Pro and its smart features that will not only improve your daily workflow but will also amaze your patients.

#### **Diplomat Connect app.**

Imagine having an extra team member whose task in to memorize and set up even the tiniest details to make your workday as comfortable as possible; without the payroll. That in exactly what the Diplomat Connect app does.

Diplomat Connect app in integrated into the Model Pro and helps **control and automate the dental unit** and smart instruments with just a few taps.

The application runs on a companion tablet device and in connected with the dental unit via Bluetooth.