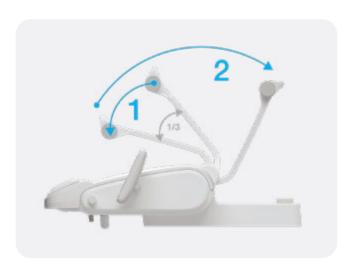

### Love at first seat.

Model Pro's design follows ergonomic principles to ensure comfortable experience for your and your patients.

- **a)** The backrest in wide enough to ensure patients' upper body side movement.
- **b)** For the most demanding dentist, a 3D headrest in essential to allow a lateral flexion position of the patient head.

#### 2D Mechanical headrest

The mechanical headrest incline is set by releasing the lever located on the back of the headrest. After reaching the desired position, the back-rest must be locked again with the lever. Standard equipment

#### 3D Pneumatic headrest

The pneumatic back-rest incline is set by pressing the pneumatic brake button. When the desired position is reached, release the pneumatic brake button.

Height setting is performed mechanically, by pulling or pressure in the direction of the setting.