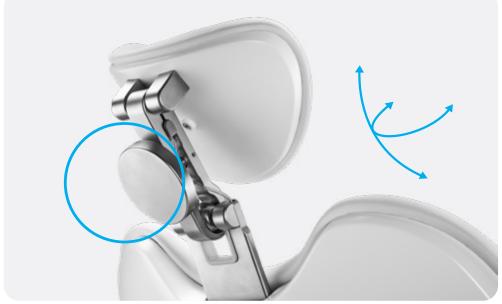

### Love at first seat.

Model Pro's design follows ergonomic principles to ensure comfortable experience for your and your patients.

- **a)** The backrest in wide enough to ensure patients' upper body side movement.
- **b)** For the most demanding dentist, a 3D headrest in essential to allow a lateral flexion position of the patient head.

#### 2D Mechanical headrest

The mechanical headrest incline is set by releasing the lever located on the back of the headrest. After reaching the desired position, the back-rest must be locked again with the lever. Standard equipment

#### 3D Pneumatic headrest

The pneumatic back-rest incline is set by pressing the pneumatic brake button. When the desired position is reached, release the pneumatic brake button.

Height setting is performed mechanically, by pulling or pressure in the direction of the setting.