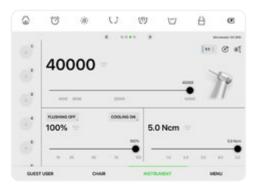

### Operate the unit.

Operate the unit. In a easy, intuitive, yet modern way. Save your desired workflow for even better performances.

### Control dental unit's instruments.

The user interface will give you quick access to all instruments settings.

### Flexible and Open solution.

Use the tablet as unique source to access patient's data, x-ray images, photos and increase the treatment acceptance rate.

Micromotor

Integrated ENDO function

Intergrated Implant function