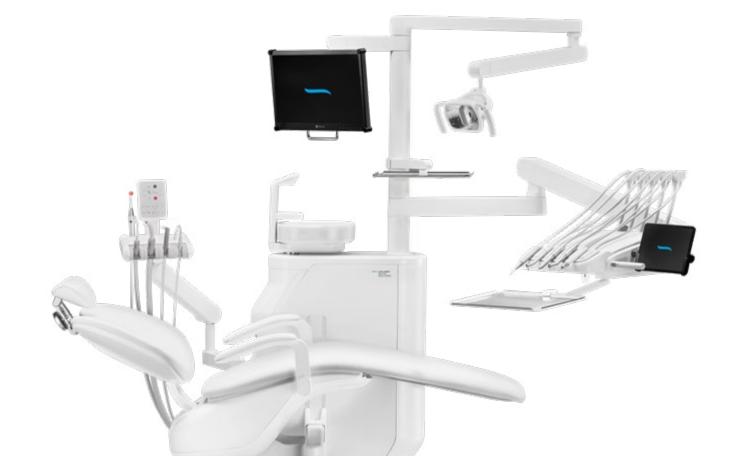

### Model Pro.

# Smart design.

The Model Pro in a design collaboration by ergonomic researchers, engineers, and technology innovators to level up the experience with dental units as we know it.