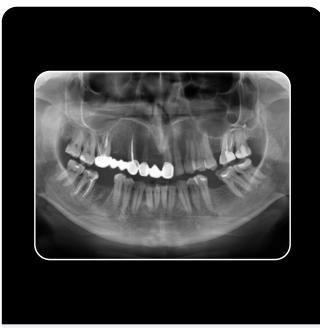

#### **Smart workflow** of dental unit

1.

Checking daily schedule and preparing the visit accessing patients records.  $\rightarrow$ 

2.

Welcoming the patient showing videos while he/she is waiting.

3.

Review X-ray images to diagnose the case and show the problems to the patients.