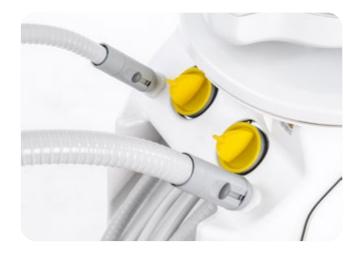

#### Disinfection of the instrument cooling waterways in possible to have:

- 01) Manual
- 02) Seml automatic
- 03) Automatic

Instrument hoses in hygiene holder.

Automatic hygiene of big and small suction hoses.

- **01)** Beginning of a workday hygiene.
- **02)** After treatment hygiene.
- **03)** End of a workday hygiene.
- 04) Intensive hygiene.