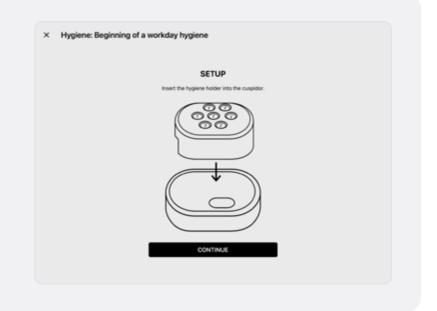

- **01)** Beginning of a workday hygiene.
- **02)** After treatment hygiene.
- **03)** End of a workday hygiene.
- 04) Intensive hygiene.