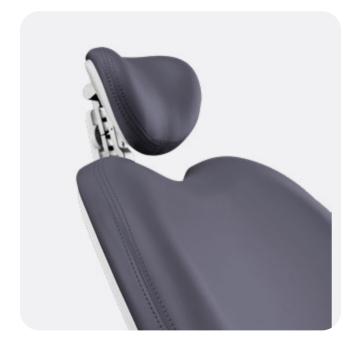

### Love at first seat.

Model Pro's design follows ergonomic principles to ensure comfortable experience for your and your patients.

- **a)** The backrest in wide enough to ensure patients' upper body side movement.
- **b)** For the most demanding dentist, a 3D headrest in essential to allow a lateral flexion position of the patient head.

#### 2D Mechanical headrest

The mechanical headrest incline is set by releasing the lever located on the back of the headrest. After reaching the desired position, the back-rest must be locked again with the lever. Standard equipment

#### 3D Pneumatic headrest

The pneumatic back-rest incline is set by pressing the pneumatic brake button. When the desired position is reached, release the pneumatic brake button.

Height setting is performed mechanically, by pulling or pressure in the direction of the setting.