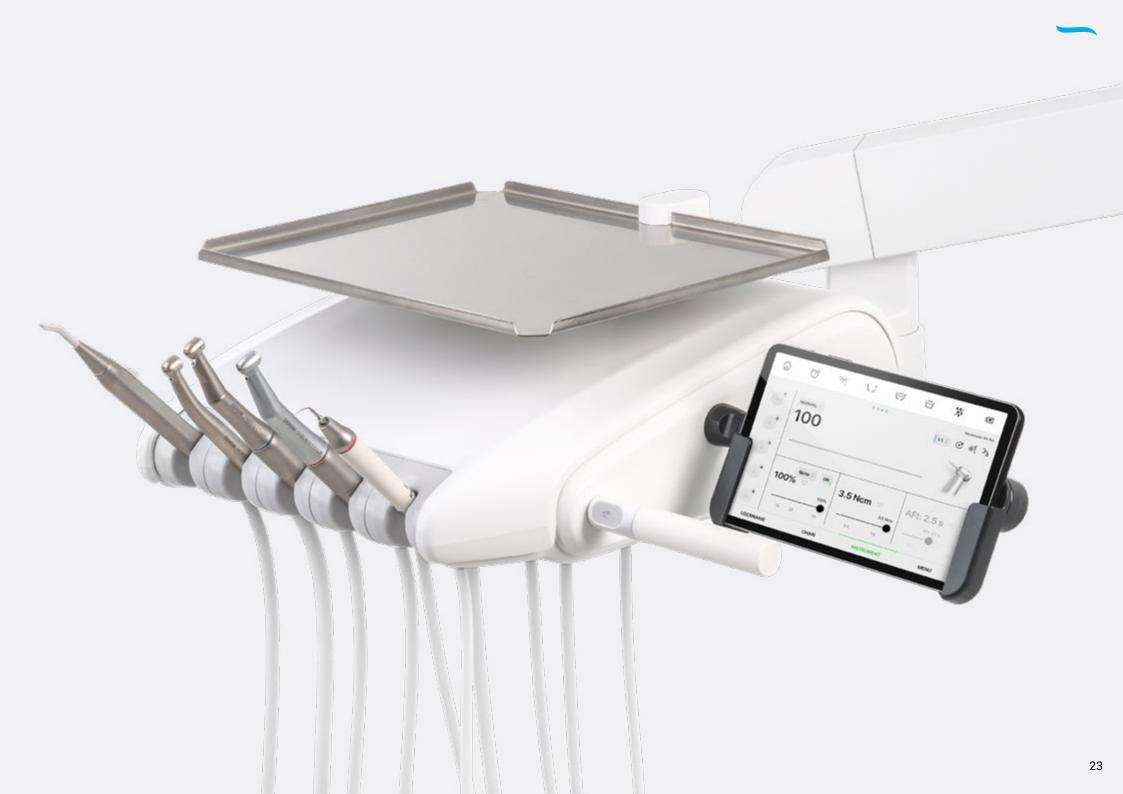

### Control dental unit's instruments.

The user interface will give you quick access to all instruments settings.

### Flexible and Open solution.

Use the tablet as unique source to access patient's data, x-ray images, photos and increase the treatment acceptance rate.

Micromotor

Integrated ENDO function

Intergrated Implant function