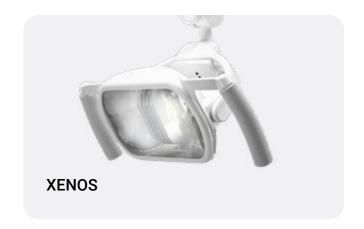

#### What light will you turn on?

You can choose from the XENOS or the MAIA dental lamps. The Xenos lamp reaches up to 26.000 Lux. The MAIA lamp up to 35.000 Lux and CRI>95. Both lamps have hands-free operation functions thanks to the no-touch sensor.

Standard **XENOS** 

Optional **MAIA** 

Footcontroler

Standard **Nok** 

Optional **Swing** 

Tray

Optional **Extra tray table** sized 370x290 mm on the light pole

Optional **Neovo monitor** 22" DR22 white Widescreen **Neovo monitor** 22" RX22G black, FULL HD Widescreen