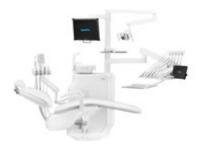

# The first smart dental units.

# Enter the era of smart dentistry.

The world is rapidly moving towards digitalization, and dentistry is no exception. Electronic health records, digital imaging, and Al-driven technologies have already transformed the dental landscape.

Smart dental units are the logical next step in this evolution. Intuitive tablet controls provide dentists with seamless access to patient records, treatment plans, and educational materials. Enhanced patient education tools enable dentists to communicate complex procedures more effectively, fostering a deeper understanding and trust with patients.