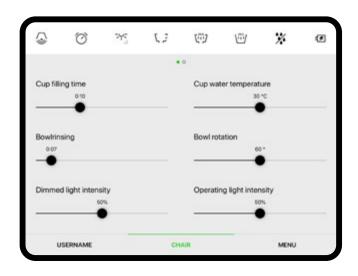

### Operate the unit.

Operate the unit. In a easy, intuitive, yet modern way. Save your desired workflow for even better performances.

### Control dental unit's instruments.

The user interface will give you quick access to all instruments settings.