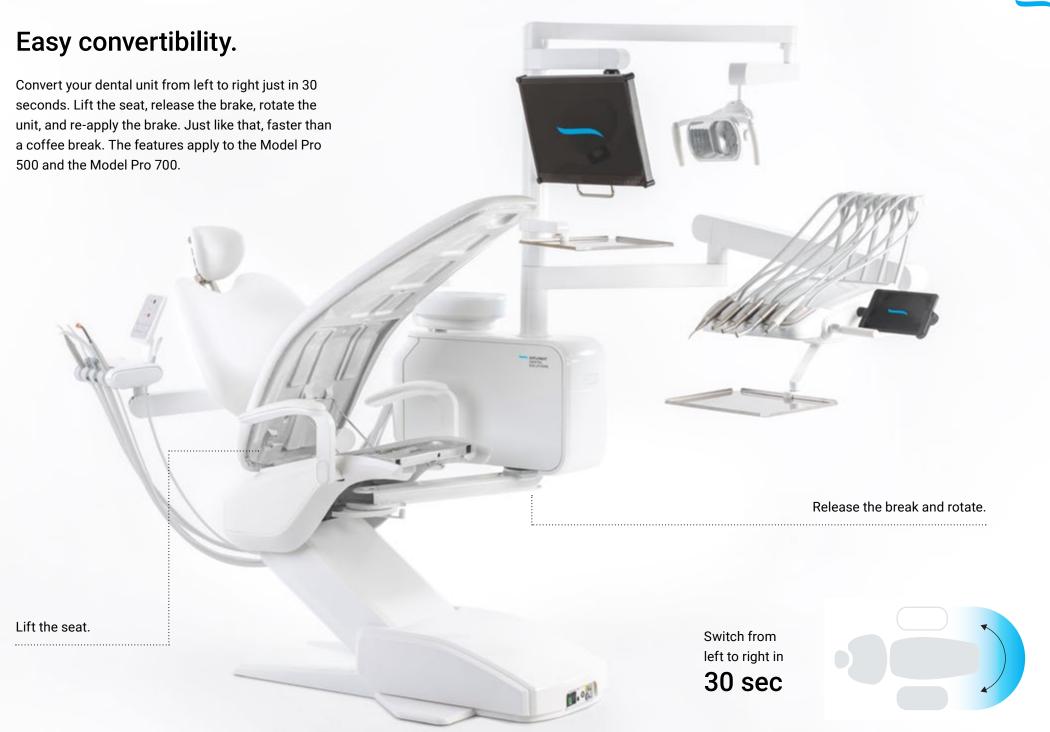

# Up or down? Up to Up to you!

#### **Continental Style**

Upper hose delivery system.

#### **Traditional Style**

Lower hose delivery system.