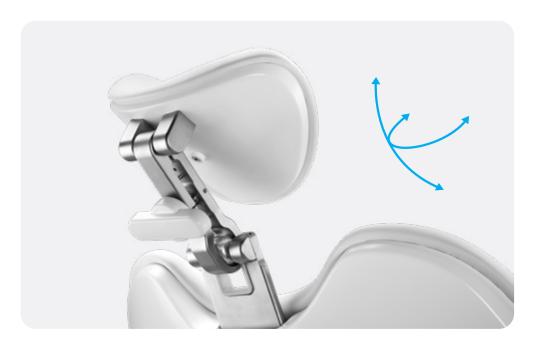

#### 2D Mechanical headrest

The mechanical headrest incline is set by releasing the lever located on the back of the headrest. After reaching the desired position, the back-rest must be locked again with the lever. Standard equipment

#### 3D Pneumatic headrest

The pneumatic back-rest incline is set by pressing the pneumatic brake button. When the desired position is reached, release the pneumatic brake button.

Height setting is performed mechanically, by pulling or pressure in the direction of the setting.