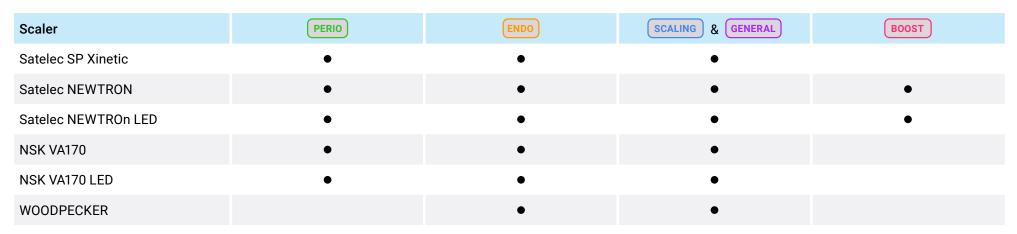

Scaler settings

#### Pick your scaler.

The selection of scalers compatible with Model Pro includes:

**EMS** 

The EMS scalers do not have specific functions. Their intensity range in from 0 – 10, which covers all modes.