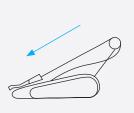

t deserve the best. Musculoskeletal problems appear to be the leading cause of dental practitioners' premature retirement from practice.

Great ergonomics are essential for your long-term health. Model Pro meets all the conditions for ergonomic work, from palatine treatment to operational positions.

#### Some of the ergonomic highlights:



The dental unit's arms are ergonomically adapted for your daily work.



The backrest allows the sideways movement of the patient's upper body.



Minimum backrest thickness to allow dentists to get close to the patient's head.



The dentist's and assistant's elements can get incredibly close for a two-handed treatment at the 12 o'clock position.



The assistant's element can free the space for four-handed treatment.

# Up or down? Up to Up to you!





#### **Continental Style**

Upper hose delivery system.

#### **Traditional Style**

Lower hose delivery system.

### Continental style.



### Traditional style.





5 instruments table is by default on:

Model Pro 500 & 600



6 instruments table is by default on:

Model Pro 700 & 800

### Preserve your health.







#### No pull-back.

Completely new construction of whips and rebalancing of instruments places no strain on your arms and wrists whatsoever there in no pulling back by your whips. The whip in pulled towards the stop to unlock. The whip then returns to its resting position.

### Smooth and easy movement.

Thanks to the pneumatic break in the pantographic arms and rolling bearings on rotary components.

#### Hold the whip hand.

The dentist's element with instrument hose