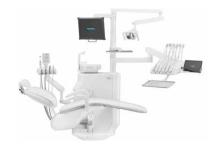

# The first smart dental units.

Model Pro 800. (with 6 instruments)

### Model Pro.