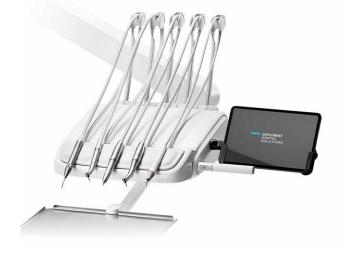

# The first smart dental units.

Model Pro 800. (with 6 instruments)

### Dentist element

Traditional style **5 instrument option** 

Traditional style
6 instrument option

Continental style 5 instrument option

Continental style
6 instrument option

Control pannel

Diplomat Connect app in iOS