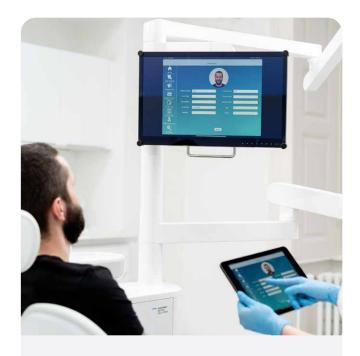

### Patient management.

No need to run from the dental unit to your desk just to check the treatment history. You can use your patient management software directly on the tablet.

### Operate the unit.

Operate the unit. In a easy, intuitive, yet modern way. Save your desired workflow for even better performances.