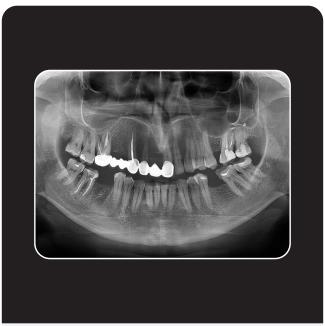

Review X-ray images to diagnose the case and show the problems to the patients.

6.

Reporting the visit into the PMS.

5.

Treatment execution with high efficiency thanks to the preprogrammed settings.

4.

Explain to the patient the treatment plan with educational videos. Show the treatment results and increase acceptance rate.