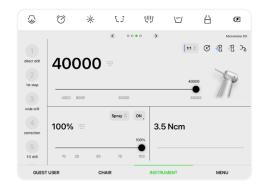

### Control dental unit's instruments.

The user interface will give you quick access to all instruments settings.

#### Pick your scaler.

The selection of scalers compatible with Model Pro includes:

**EMS** 

The EMS scalers do not have specific functions. Their intensity range in from 0 – 10, which covers all modes.