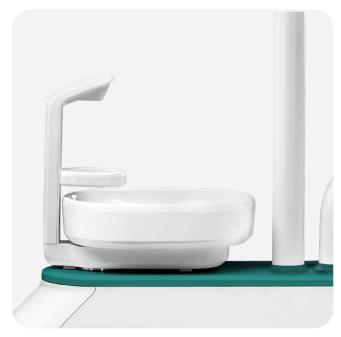

#### **Continental Style**

Upper hose delivery system.

#### **Traditional Style**

Lower hose delivery system.