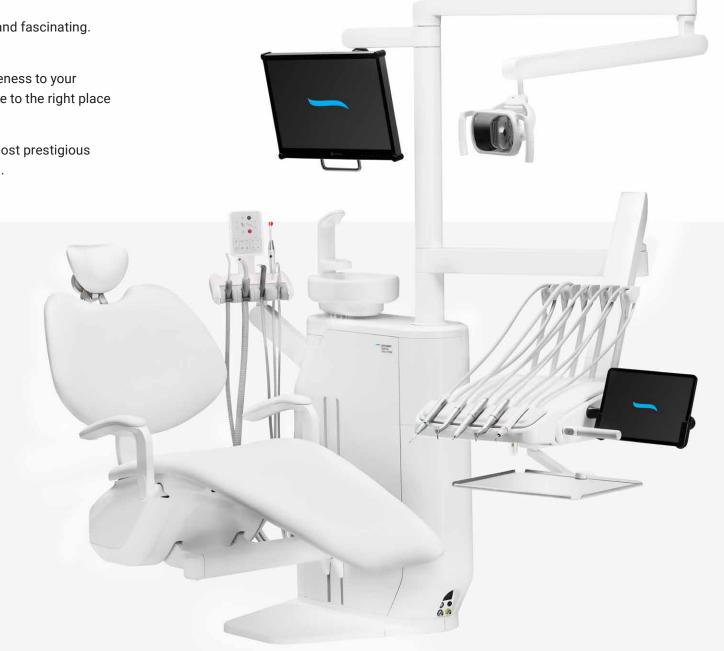

# The first smart dental units.

Model Pro 800. (with 6 instruments)

#### Designed to impress.

Smart design makes your work more beautiful and fascinating. It gives you joy simply because it's beautiful.

It also communicates your expertise and uniqueness to your patients. It lets your patients know, they've come to the right place to solve their problems.

Model Pro design won multiple awards at the most prestigious products design competitions all over the world.