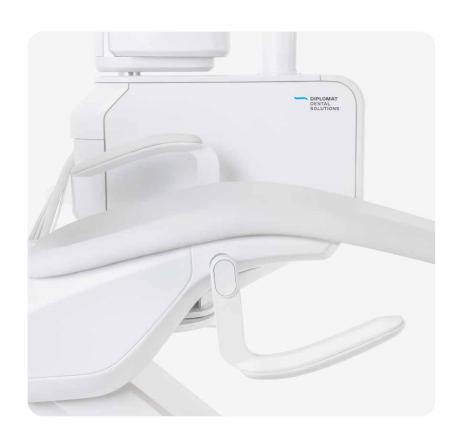

# The first smart dental units.

Model Pro 800. (with 6 instruments)

### Smart in ergonomics.

Thoughtful design and adjustability options offer you optimal comfort during procedures, reducing strain and fatigue. Maintain peak performance and deliver top-quality care.

# Smart in ergonomics.

The majority of dental staff suffer from back pain and carpal tunnel syndrome. Our design philosophy is based on the belief, that your daily work should never put a heavy toll on your body. We also apply the same principles to patients. Lead a healthy and balanced work life with our smart ergonomic solutions.

#### Model Pro takes care of you.

It's not just your patients but you that deserve the best. Musculoskeletal problems appear to be the leading cause of dental practitioners' premature retirement from practice.

Great ergonomics are essential for your long-term health. Model Pro meets all the conditions for ergonomic work, from palatine treatment to operational positions.

#### Some of the ergonomic highlights:

The dental unit's arms are ergonomically adapted for your daily work.

The backrest allows the sideways movement of the patient's upper body.

Minimum backrest thickness to allow dentists to get close to the patient's head.

The dentist's and assistant's elements can get incredibly close for a two-handed treatment at the 12 o'clock position.

The assistant's element can free the space for four-handed treatment.