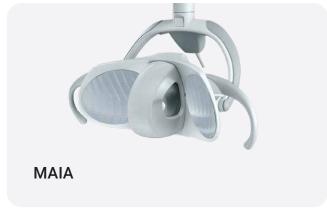

#### What light will you turn on?

You can choose from the XENOS or the MAIA dental lamps. The Xenos lamp reaches up to 26.000 Lux. The MAIA lamp up to 35.000 Lux and CRI>95. Both lamps have hands-free operation functions thanks to the no-touch sensor.

Standard **XENOS** 

Optional **MAIA** 