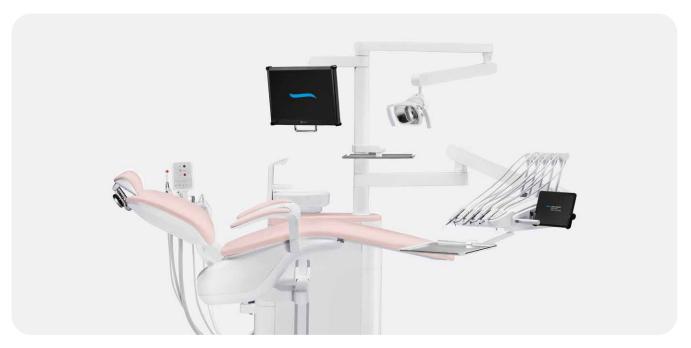

# The first smart dental units.

Model Pro 800. (with 6 instruments)

### Model Pro.

## Love at first seat.

Model Pro's design follows ergonomic principles to ensure comfortable experience for your and your patients.

- **a)** The backrest in wide enough to ensure patients' upper body side movement.
- **b)** For the most demanding dentist, a 3D headrest in essential to allow a lateral flexion position of the patient head.