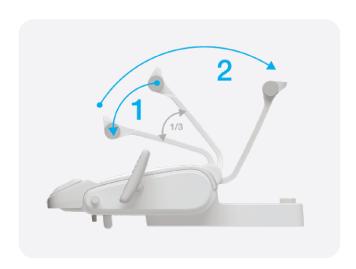

#### Some of the ergonomic highlights:

The dental unit's arms are ergonomically adapted for your daily work.

The backrest allows the sideways movement of the patient's upper body.

Minimum backrest thickness to allow dentists to get close to the patient's head.

The dentist's and assistant's elements can get incredibly close for a two-handed treatment at the 12 o'clock position.

The assistant's element can free the space for four-handed treatment.