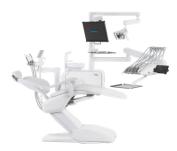

# The first smart dental units.

Model Pro 800. (with 6 instruments)

### Dentist element

Traditional style **5 instrument option** 

Traditional style
6 instrument option

Continental style 5 instrument option

Continental style
6 instrument option

Control pannel

Diplomat Connect app in iOS

### Assistant's element

Standard **Basic** 

Optional **Advanced** 

Standard Rotary assistant arm

Optional **Pantographic assistant arm** 

Cuspidor

Standard Manual rotary cuspidor

Optional **Automatic rotary cuspidor** 