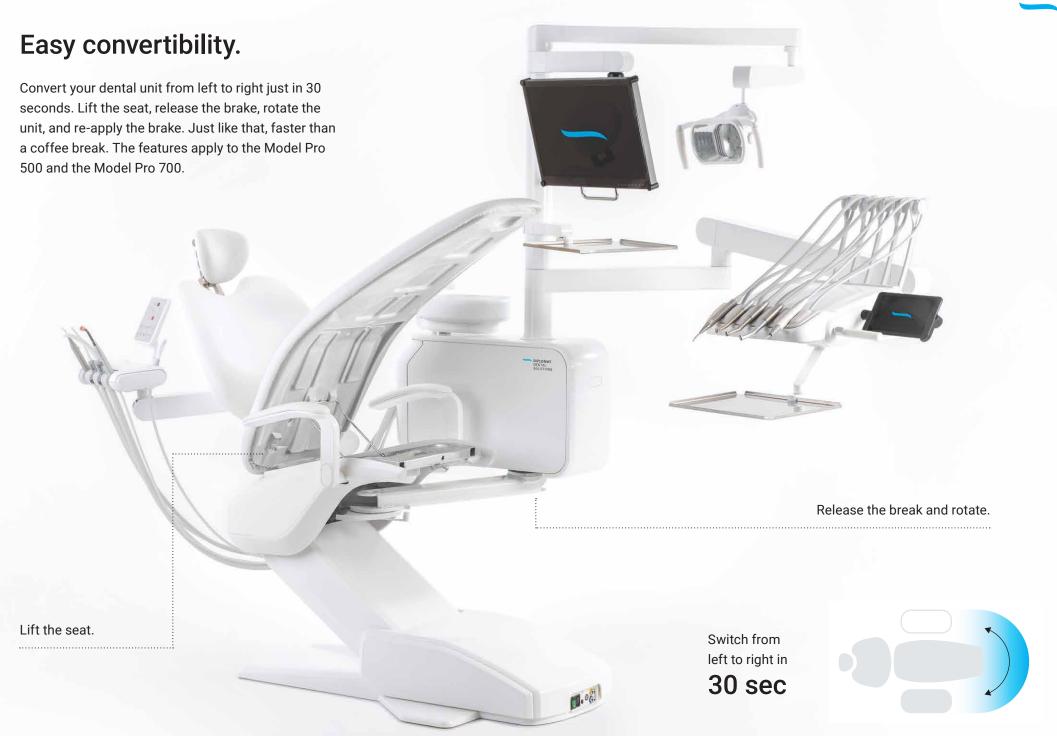

# Up or down? Up to Up to you!

#### **Continental Style**

Upper hose delivery system.

#### **Traditional Style**

Lower hose delivery system.

### Continental style.

### Traditional style.

5 instruments table is by default on:

Model Pro 500 & 600

6 instruments table is by default on:

Model Pro 700 & 800