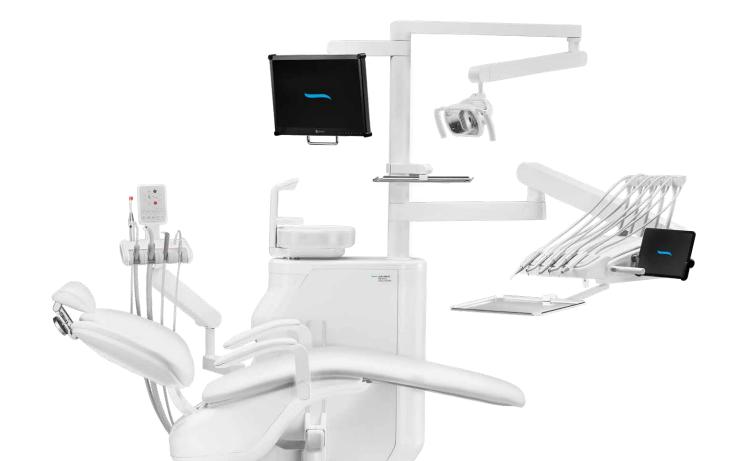

# The first smart dental units.





Model Pro 800. (with 6 instruments)

# Enter the era of smart dentistry.

The world is rapidly moving towards digitalization, and dentistry is no exception. Electronic health records, digital imaging, and Al-driven technologies have already transformed the dental landscape.

Smart dental units are the logical next step in this evolution. Intuitive tablet controls provide dentists with seamless access to patient records, treatment plans, and educational materials. Enhanced patient education tools enable dentists to communicate complex procedures more effectively, fostering a deeper understanding and trust with patients.



## Smart, smarter,



### Model Pro.

### Smart in communication.

Meet the first dental unit controlled by a mobile app on your tablet. Interactive software empowers patients to be active participants in their treatment decisions. Instill confidence and build lasting relationships.

### Smart in ergonomics.

Thoughtful design and adjustability options offer you optimal comfort during procedures, reducing strain and fatigue. Maintain peak performance and deliver top-quality care.

### Smart in daily dental operations.

Smart dental units streamline daily operations, from patient scheduling and billing to inventory management. Digitize your workflow and free up your valuable time.

## Smart in communication.

Impress your patients with your newfound digital expertise. Present their treatm