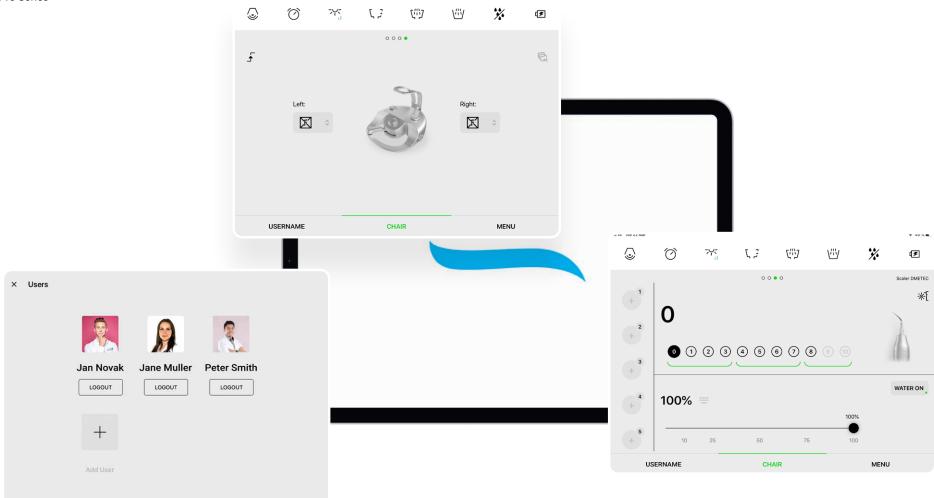

#### **Diplomat Connect app.**

Imagine having an extra team member whose task in to memorize and set up even the tiniest details to make your workday as comfortable as possible; without the payroll. That in exactly what the Diplomat Connect app does.

Diplomat Connect app in integrated into the Model Pro and helps **control and automate the dental unit** and smart instruments with just a few taps.

The application runs on a companion tablet device and in connected with the dental unit via Bluetooth.

#### Choose your player.

Everyone gets a unique and personalized experience using the Model Pro. Setup your dental unit's chair positions, instrument parameters, light, hygiene, and much more. You can create an unlimited amount of presets and accounts to suit all your team's needs.