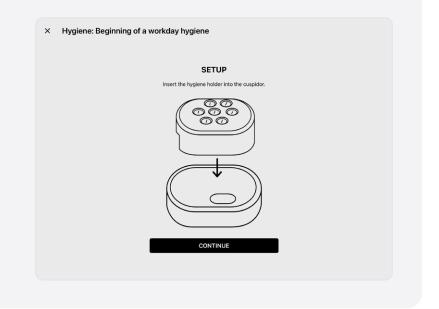

### Integrated digital imaging.

You can now efficiently capture intraoral images or X-rays without leaving the patient's side, eliminating the need to move between different devices or rooms.

Hygiene holder.

- **01)** Beginning of a workday hygiene.
- **02)** After treatment hygiene.
- **03)** End of a workday hygiene.
- 04) Intensive hygiene.