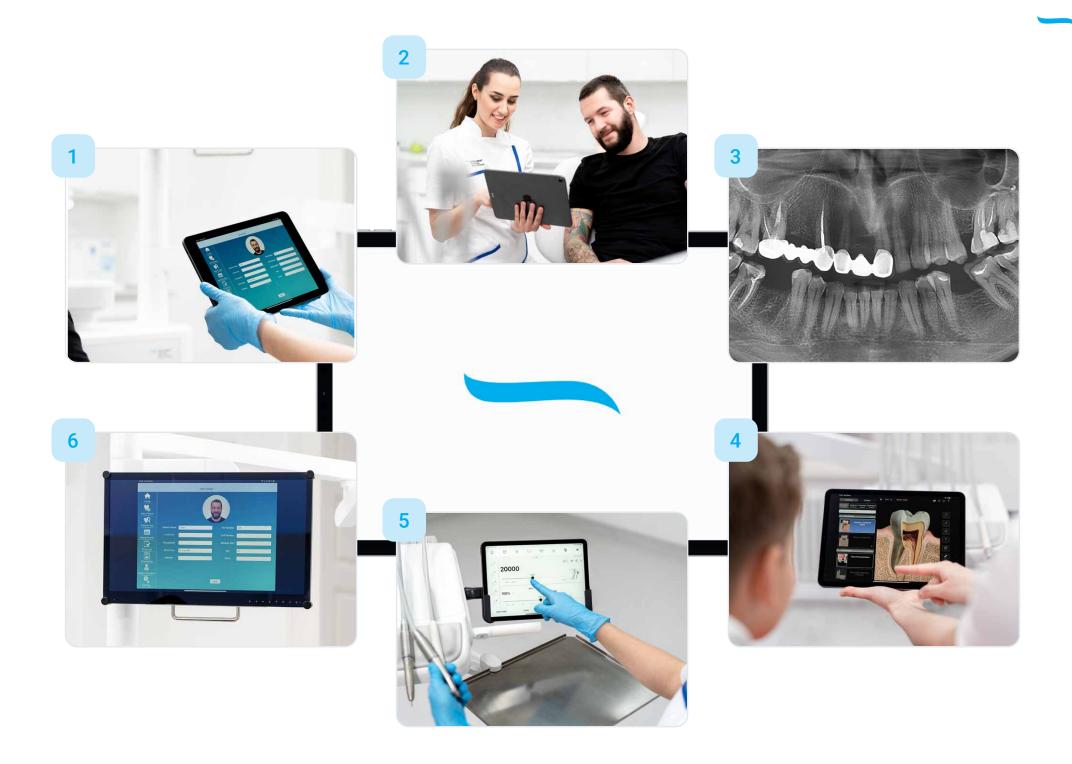

### Smart workflow of dental unit

1.

Checking daily schedule and preparing the visit accessing patients records.

2.

 $\rightarrow$ 

Welcoming the patient showing videos while he/she is waiting.

3.

 $\rightarrow$ 

Review X-ray images to diagnose the case and show the problems to the patients.

6.

Reporting the visit into the PMS.

5.

Treatment execution with high efficiency thanks to the preprogrammed settings.

4.

Explain to the patient the treatment plan with educational videos. Show the treatment results and increase acceptance rate.