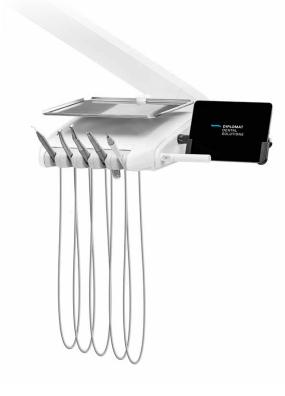

# The first smart dental units.

Model Pro 800. (with 6 instruments)

### Dentist element

Traditional style **5 instrument option** 

Traditional style
6 instrument option

Continental style 5 instrument option

Continental style
6 instrument option

Control pannel

Diplomat Connect app in iOS