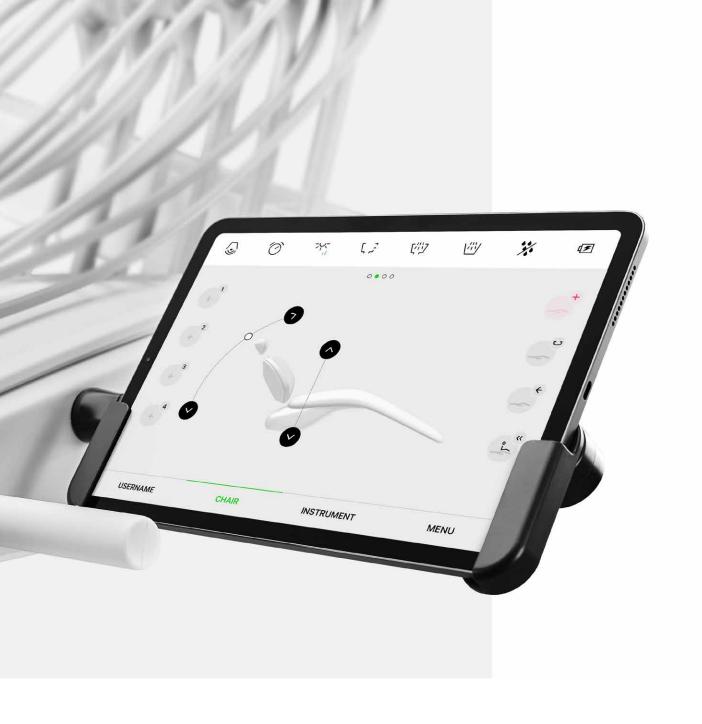

### Smart in communication.

Meet the first dental unit controlled by a mobile app on your tablet. Interactive software empowers patients to be active participants in their treatment decisions. Instill confidence and build lasting relationships.

### Operate the unit.

Operate the unit. In a easy, intuitive, yet modern way. Save your desired workflow for even better performances.

### Control dental unit's instruments.

The user interface will give you quick access to all instruments settings.