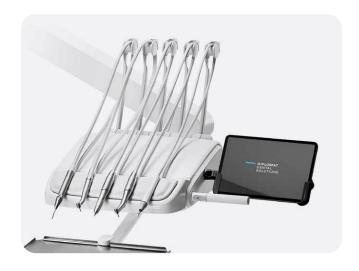

# The first smart dental units.

Model Pro 800. (with 6 instruments)

### Smart in communication.

Meet the first dental unit controlled by a mobile app on your tablet. Interactive software empowers patients to be active participants in their treatment decisions. Instill confidence and build lasting relationships.

## Smart in communication.

Impress your patients with your newfound digital expertise. Present their treatment plan or educate them about hygiene or prevention using state-of-theart tools. Apps, images, slides, or videos will support you to showcase your competence and confidence.

### Patient education.

Educational videos, software, or presentation are always at your side.

Teach your patients about oral care in an easy and interactive way.

### Imaging software integration.

Pull your scans out on the tablet screen and consult with your patients. In a matter of few taps.

### Patient management.

No need to run from the dental unit to your desk just to check the treatment history. You can use your patient management software directly on the tablet.