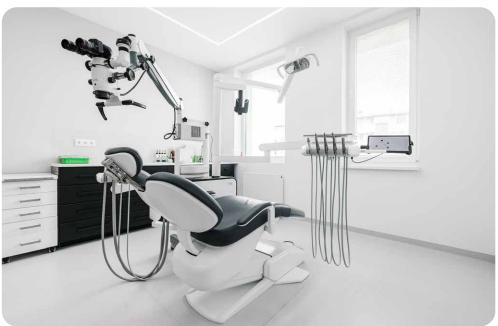

# The first smart dental units.

Model Pro 800. (with 6 instruments)

# Smart design.

The Model Pro in a design collaboration by ergonomic researchers, engineers, and technology innovators to level up the experience with dental units as we know it.

#### Designed to impress.

Smart design makes your work more beautiful and fascinating. It gives you joy simply because it's beautiful.

It also communicates your expertise and uniqueness to your patients. It lets your patients know, they've come to the right place to solve their problems.