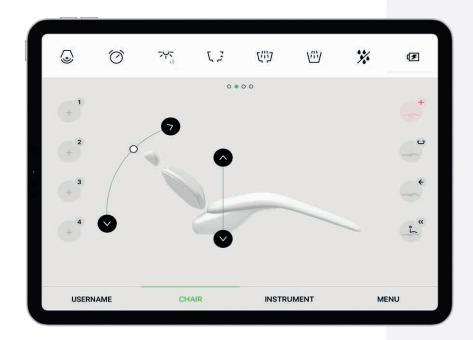

#### **Diplomat Connect app.**

Imagine having an extra team member whose task in to memorize and set up even the tiniest details to make your workday as comfortable as possible; without the payroll. That in exactly what the Diplomat Connect app does.

Diplomat Connect app in integrated into the Model Pro and helps **control and automate the dental unit** and smart instruments with just a few taps.

The application runs on a companion tablet device and in connected with the dental unit via Bluetooth.

### Operate the unit.

Operate the unit. In a easy, intuitive, yet modern way. Save your desired workflow for even better performances.

### Control dental unit's instruments.

The user interface will give you quick access to all instruments settings.