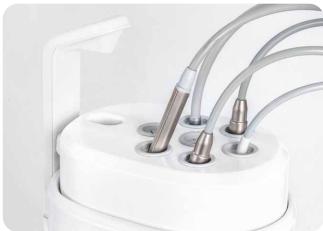

### Integrated digital imaging.

You can now efficiently capture intraoral images or X-rays without leaving the patient's side, eliminating the need to move between different devices or rooms.

Hygiene holder.

### Intensive disinfection of instrument water channels.

The recommended disinfectants are Alpron, Sanosil S003, or Dentosept P in a 100% concentration. The cooling system channels are kept clean and there in no need to use other means of disinfection\*.

#### Disinfection of the instrument cooling waterways in possible to have:

- 01) Manual
- 02) Seml automatic
- 03) Automatic

Instrument hoses in hygiene holder.

Automatic hygiene of big and small suction hoses.