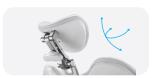

#### Some of the ergonomic highlights:

The dental unit's arms are ergonomically adapted for your daily work.

The backrest allows the sideways movement of the patient's upper body.

Minimum backrest thickness to allow dentists to get close to the patient's head.

The dentist's and assistant's elements can get incredibly close for a two-handed treatment at the 12 o'clock position.

The assistant's element can free the space for four-handed treatment.