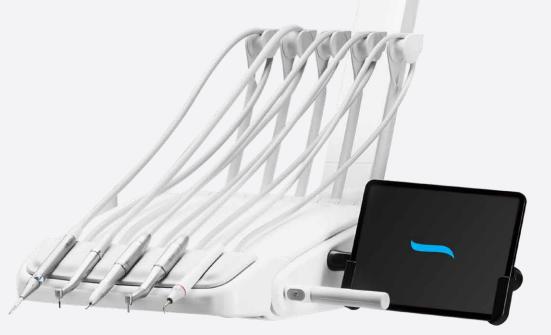

#### Hold the whip hand.

The dentist's element with instrument hoses routed in the upper hoses configuration may be equipped with a whip lock an instrument whip is routed to the instrument placed in a designated slot