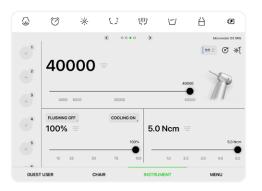

### Operate the unit.

Operate the unit. In a easy, intuitive, yet modern way. Save your desired workflow for even better performances.

### Control dental unit's instruments.

The user interface will give you quick access to all instruments settings.

### Flexible and Open solution.

Use the tablet as unique source to access patient's data, x-ray images, photos and increase the treatment acceptance rate.

**Micromotor** 

**Integrated ENDO** function

**Intergrated Implant** Scaler settings function