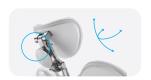

#### Some of the ergonomic highlights:

The dental unit's arms are ergonomically adapted for your daily work.

The backrest allows the sideways movement of the patient's upper body.

Minimum backrest thickness to allow dentists to get close to the patient's head.

The dentist's and assistant's elements can get incredibly close for a two-handed treatment at the 12 o'clock position.

The assistant's element can free the space for four-handed treatment.