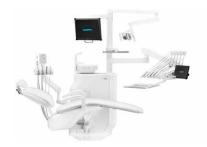

0 |
| D10L for microscope                                                            | 0 |
| ACCESSORIES                                                                    |   |
| Leg support with lock ring                                                     | 0 |
| Choice of different size of gas piston                                         | 0 |
|                                                                                |   |

• Mandatory O User-configurable 45

# Model Pro 500









Optional upper or lower hose delivery system

Convertible (For both right- and left-handed)

Carried version

5 instruments on the dentist's table

Optional wireless multifunctional foot control

Customizable colours on the seat upholstery

Customizable colours on spittoon block

# Model Pro 600







Optional upper or lower hose delivery system

\_\_\_

Lift version

5 instruments on the dentist's table

Optional wireless multifunctional foot control

\_\_\_\_

Customizable colours on the seat upholstery

Customizable colours on spittoon block

Possible to equip with X-ray (extra arm)

# Model Pro 700







Optional upper or lower hose delivery system

Convertible (For both right- and left-handed)

Carried version

6 instruments on the dentist's table

Synchronization of seat & backrest \*

Electronic bowl rotation \*

Optional wireless multifunctional foot control

Complete unit painted in semi-matt white \*

Customizable colours on the seat upholstery

Customizable colours on spittoon block









Optional upper or lower hose delivery system

Lift version

6 instruments on t