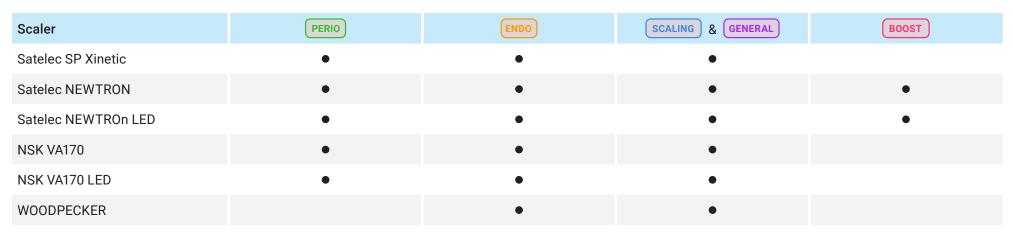

#### Pick your scaler.

The selection of scalers compatible with Model Pro includes:

**EMS** 

The EMS scalers do not have specific functions. Their intensity range in from 0 – 10, which covers all modes.