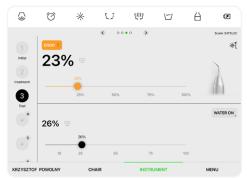

### Operate the unit.

Operate the unit. In a easy, intuitive, yet modern way. Save your desired workflow for even better performances.

### Control dental unit's instruments.

The user interface will give you quick access to all instruments settings.

### Flexible and Open solution.

Use the tablet as unique source to access patient's data, x-ray images, photos and increase the treatment acceptance rate.

**Micromotor** 

**Integrated ENDO** function

**Intergrated Implant** Scaler settings function