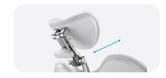

#### Some of the ergonomic highlights:

The dental unit's arms are ergonomically adapted for your daily work.

The backrest allows the sideways movement of the patient's upper body.

Minimum backrest thickness to allow dentists to get close to the patient's head.

The dentist's and assistant's elements can get incredibly close for a two-handed treatment at the 12 o'clock position.

The assistant's element can free the space for four-handed treatment.