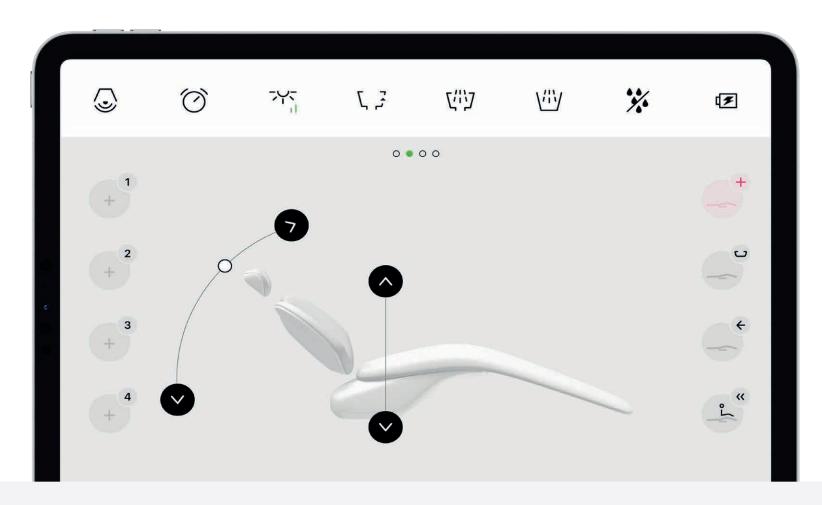

### Smart in communication.

Meet the first dental unit controlled by a mobile app on your tablet. Interactive software empowers patients to be active participants in their treatment decisions. Instill confidence and build lasting relationships.

### Operate the unit.

Operate the unit. In a easy, intuitive, yet modern way. Save your desired workflow for even better performances.

### Control dental unit's instruments.

The user interface will give you quick access to all instruments settings.