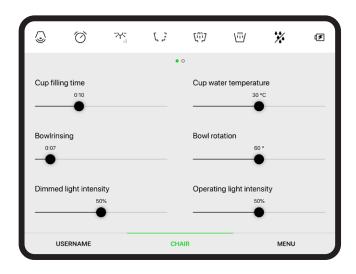

### Operate the unit.

Operate the unit. In a easy, intuitive, yet modern way. Save your desired workflow for even better performances.

### Control dental unit's instruments.

The user interface will give you quick access to all instruments settings.