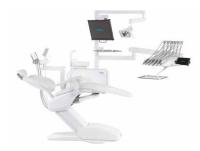

# The first smart dental units.

Model Pro 800. (with 6 instruments)

# Enter the era of smart dentistry.

The world is rapidly moving towards digitalization, and dentistry is no exception. Electronic health records, digital imaging, and Al-driven technologies have already transformed the dental landscape.

Smart dental units are the logical next step in this evolution. Intuitive tablet controls provide dentists with seamless access to patient records, treatment plans, and educational materials. Enhanced patient education tools enable dentists to communicate complex procedures more effectively, fostering a deeper understanding and trust with patients.

### Model Pro.