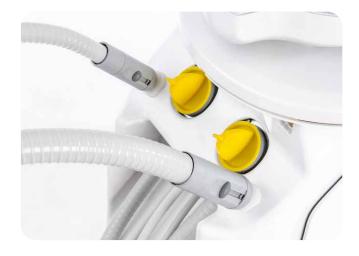

### Integrated digital imaging.

You can now efficiently capture intraoral images or X-rays without leaving the patient's side, eliminating the need to move between different devices or rooms.

Hygiene holder.

### Intensive disinfection of instrument water channels.

The recommended disinfectants are Alpron, Sanosil S003, or Dentosept P in a 100% concentration. The cooling system channels are kept clean and there in no need to use other means of disinfection\*.

#### Disinfection of the instrument cooling waterways in possible to have:

- 01) Manual
- 02) Seml automatic
- 03) Automatic

Instrument hoses in hygiene holder.

Automatic hygiene of big and small suction hoses.

- **01)** Beginning of a workday hygiene.
- **02)** After treatment hygiene.
- **03)** End of a workday hygiene.
- 04) Intensive hygiene.