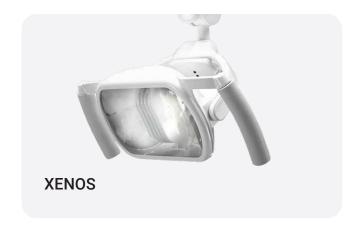

#### What light will you turn on?

You can choose from the XENOS or the MAIA dental lamps. The Xenos lamp reaches up to 26.000 Lux. The MAIA lamp up to 35.000 Lux and CRI>95. Both lamps have hands-free operation functions thanks to the no-touch sensor.

Standard **XENOS** 

Optional **MAIA** 