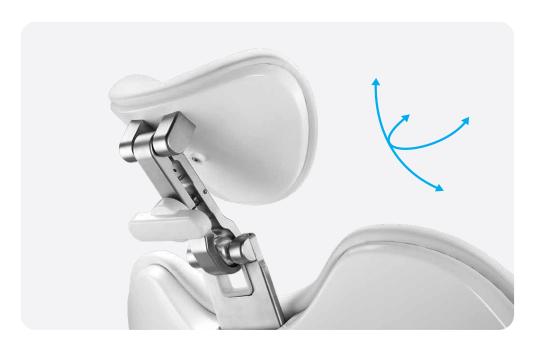

## Love at first seat.

Model Pro's design follows ergonomic principles to ensure comfortable experience for your and your patients.

- **a)** The backrest in wide enough to ensure patients' upper body side movement.
- **b)** For the most demanding dentist, a 3D headrest in essential to allow a lateral flexion position of the patient head.

#### 2D Mechanical headrest

The mechanical headrest incline is set by releasing the lever located on the back of the headrest. After reaching the desired position, the back-rest must be locked again with the lever. Standard equipment

#### 3D Pneumatic headrest

The pneumatic back-rest incline is set by pressing the pneumatic brake button. When the desired position is reached, release the pneumatic brake button.

Height setting is performed mechanically, by pulling or pressure in the direction of the setting.