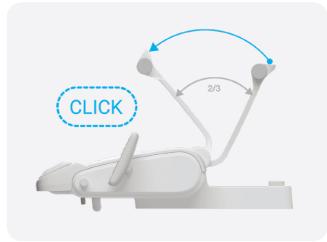

#### Some of the ergonomic highlights:

The dental unit's arms are ergonomically adapted for your daily work.

The backrest allows the sideways movement of the patient's upper body.

Minimum backrest thickness to allow dentists to get close to the patient's head.

The dentist's and assistant's elements can get incredibly close for a two-handed treatment at the 12 o'clock position.

The assistant's element can free the space for four-handed treatment.