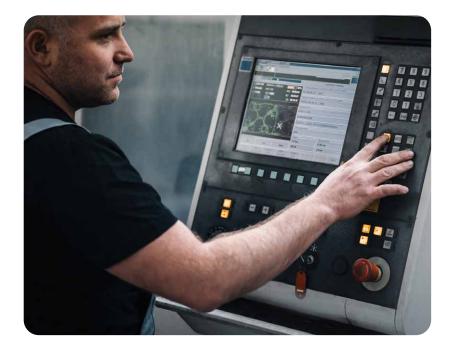

### Smart in communication.

Meet the first dental unit controlled by a mobile app on your tablet. Interactive software empowers patients to be active participants in their treatment decisions. Instill confidence and build lasting relationships.

## Smart in communication.

Impress your patients with your newfound digital expertise. Present their treatment plan or educate them about hygiene or prevention using state-of-theart tools. Apps, images, slides, or videos will support you to showcase your competence and confidence.

#### **Diplomat Connect app.**

Imagine having an extra team member whose task in to memorize and set up even the tiniest details to make your workday as comfortable as possible; without the payroll. That in exactly what the Diplomat Connect app does.

Diplomat Connect app in integrated into the Model Pro and helps **control and automate the dental unit** and smart instruments with just a few taps.

The application runs on a companion tablet device and in connected with the dental unit via Bluetooth.

### Operate the unit.

Operate the unit. In a easy, intuitive, yet modern way. Save your desired workflow for even better performances.

### Control dental unit's instruments.

The user interface will give you quick access to all instruments settings.