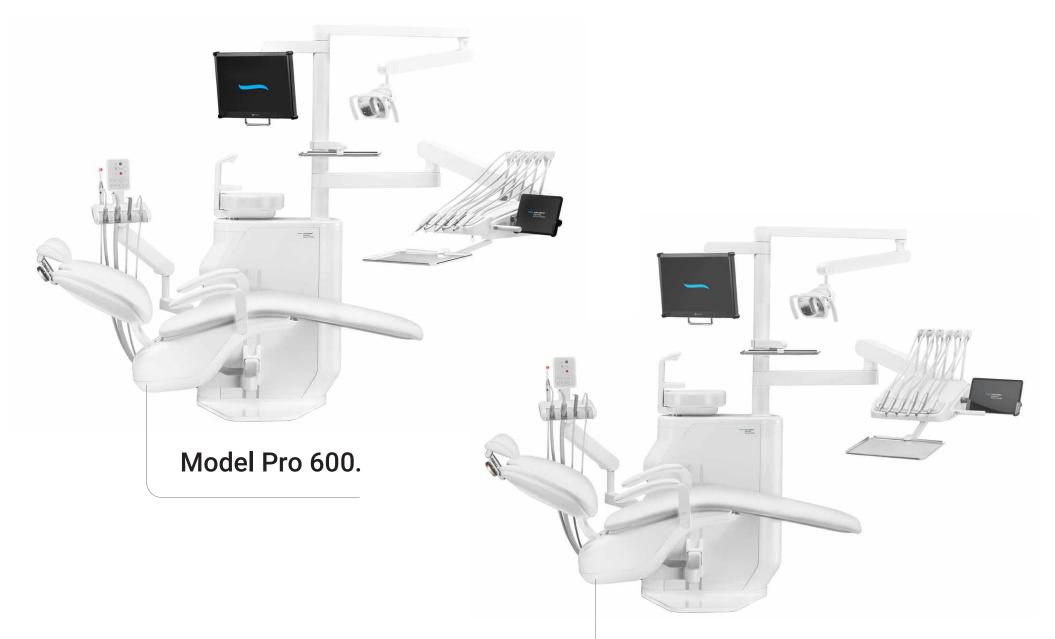

### Traditional style.

5 instruments table is by default on:

Model Pro 500 & 600

6 instruments table is by default on:

Model Pro 700 & 800