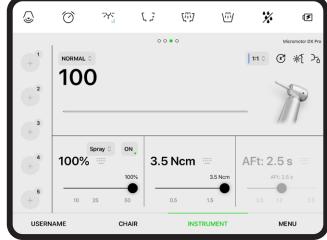

### Control dental unit's instruments.

The user interface will give you quick access to all instruments settings.

#### Pick your scaler.

The selection of scalers compatible with Model Pro includes:

**EMS** 

The EMS scalers do not have specific functions. Their intensity range in from 0 – 10, which covers all modes.