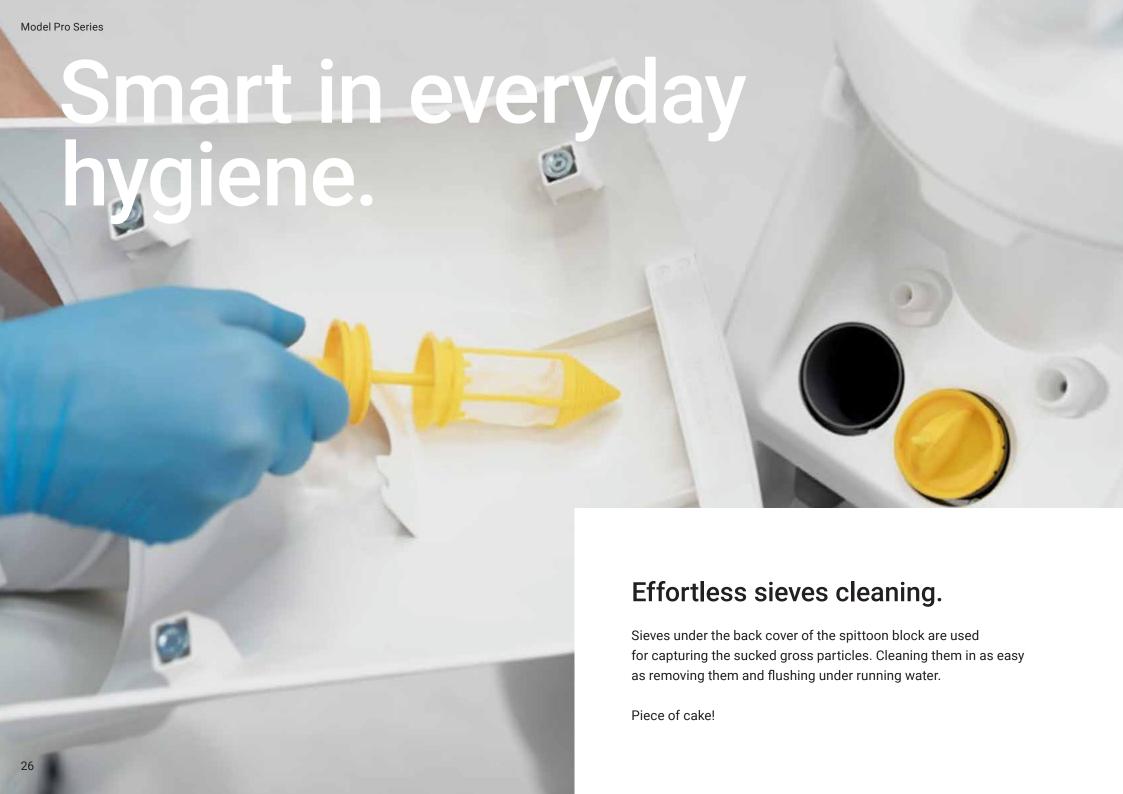

### Smooth and easy movement.

Thanks to the pneumatic break in the pantographic arms and rolling bearings on rotary components.