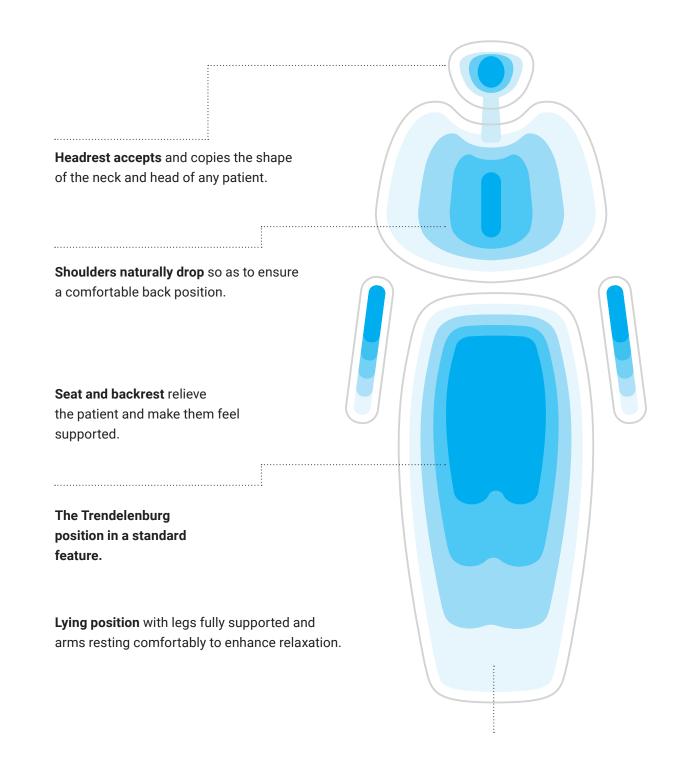

# Smart in ergonomics.

The majority of dental staff suffer from back pain and carpal tunnel syndrome. Our design philosophy is based on the belief, that your daily work should never put a heavy toll on your body. We also apply the same principles to patients. Lead a healthy and balanced work life with our smart ergonomic solutions.

Great ergonomics are essential for your long-term health. Model Pro meets all the conditions for ergonomic work, from palatine treatment to operational positions.

#### Some of the ergonomic highlights:

The dental unit's arms are ergonomically adapted for your daily work.

The backrest allows the sideways movement of the patient's upper body.

Minimum backrest thickness to allow dentists to get close to the patient's head.

## Love at first seat.

Model Pro's design follows ergonomic principles to ensure comfortable experience for your and your patients.

- **a)** The backrest in wide enough to ensure patients' upper body side movement.
- **b)** For the most demanding dentist, a 3D headrest in essential to allow a lateral flexion position of the patient head.