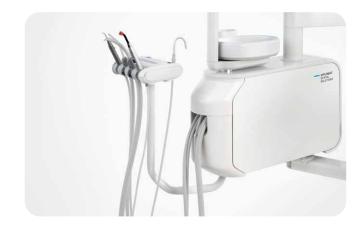

#### **Continental Style**

Upper hose delivery system.

### Continental style.

### Dentist element

Traditional style **5 instrument option** 

Traditional style
6 instrument option

Continental style 5 instrument option

Continental style
6 instrument option

Control pannel

Diplomat Connect app in iOS