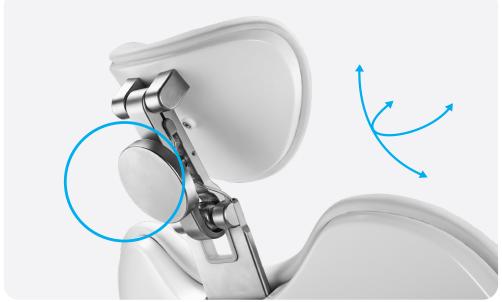

## Love at first seat.

Model Pro's design follows ergonomic principles to ensure comfortable experience for your and your patients.

- **a)** The backrest in wide enough to ensure patients' upper body side movement.
- **b)** For the most demanding dentist, a 3D headrest in essential to allow a lateral flexion position of the patient head.

#### 2D Mechanical headrest

The mechanical headrest incline is set by releasing the lever located on the back of the headrest. After reaching the desired position, the back-rest must be locked again with the lever. Standard equipment

#### 3D Pneumatic headrest

The pneumatic back-rest incline is set by pressing the pneumatic brake button. When the desired position is reached, release the pneumatic brake button.

Height setting is performed mechanically, by pulling or pressure in the direction of the setting.