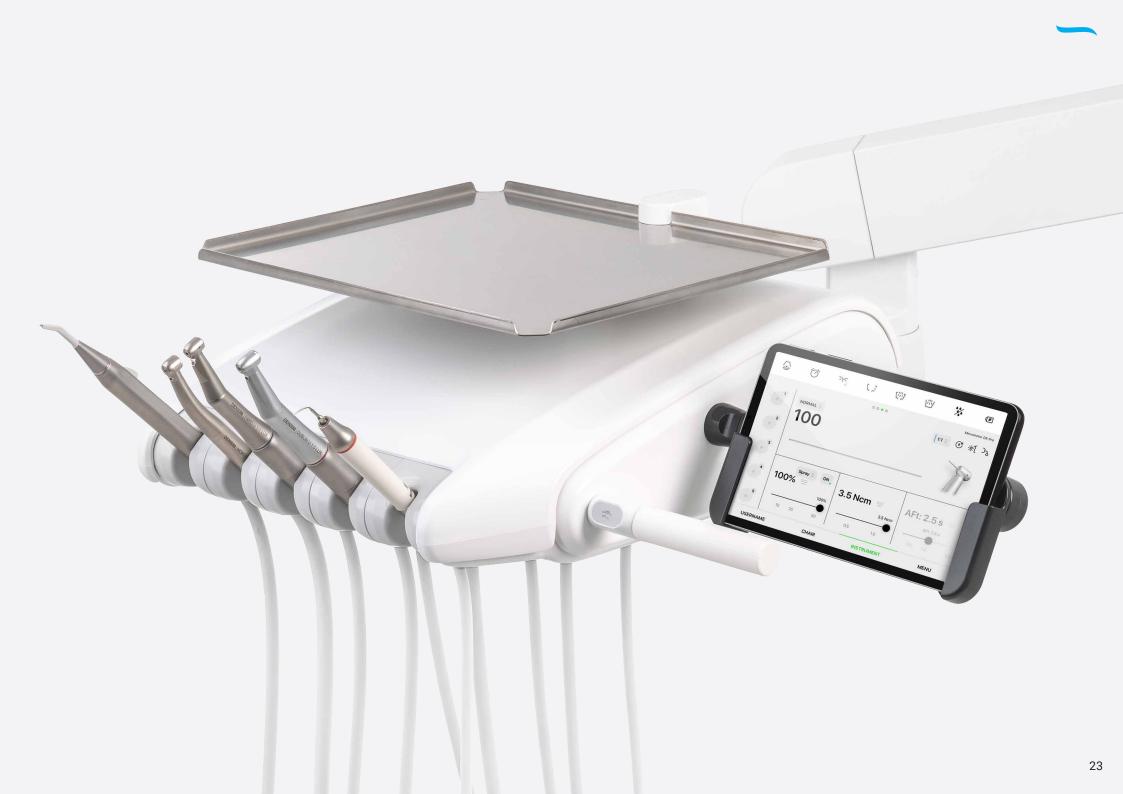

### Control dental unit's instruments.

The user interface will give you quick access to all instruments settings.

### Dentist element

Traditional style **5 instrument option** 

Traditional style
6 instrument option

Continental style 5 instrument option

Continental style
6 instrument option

Control pannel

Diplomat Connect app in iOS