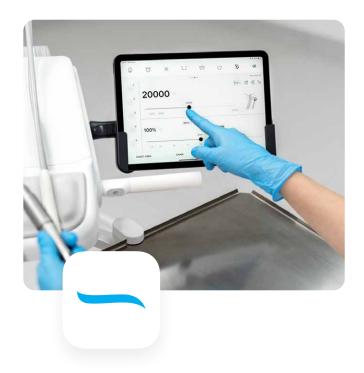

#### **Diplomat Connect app.**

Imagine having an extra team member whose task in to memorize and set up even the tiniest details to make your workday as comfortable as possible; without the payroll. That in exactly what the Diplomat Connect app does.

Diplomat Connect app in integrated into the Model Pro and helps **control and automate the dental unit** and smart instruments with just a few taps.

The application runs on a companion tablet device and in connected with the dental unit via Bluetooth.

### Control dental unit's instruments.

The user interface will give you quick access to all instruments settings.