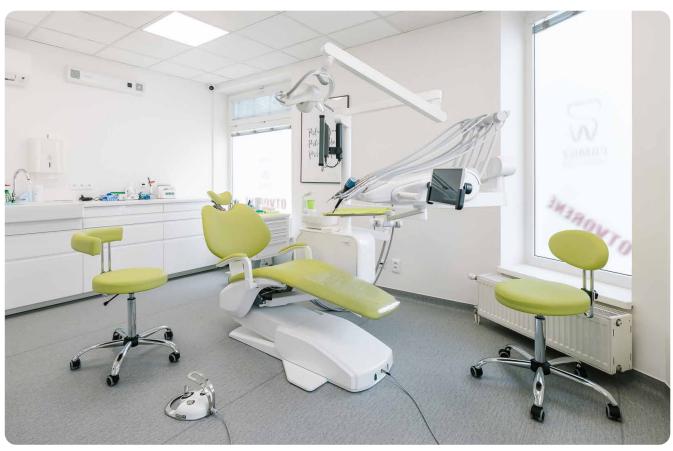

# The first smart dental units.

Model Pro 800. (with 6 instruments)

# Enter the era of smart dentistry.

The world is rapidly moving towards digitalization, and dentistry is no exception. Electronic health records, digital imaging, and Al-driven technologies have already transformed the dental landscape.

Smart dental units are the logical next step in this evolution. Intuitive tablet controls provide dentists with seamless access to patient records, treatment plans, and educational materials. Enhanced patient education tools enable dentists to communicate complex procedures more effectively, fostering a deeper understanding and trust with patients.