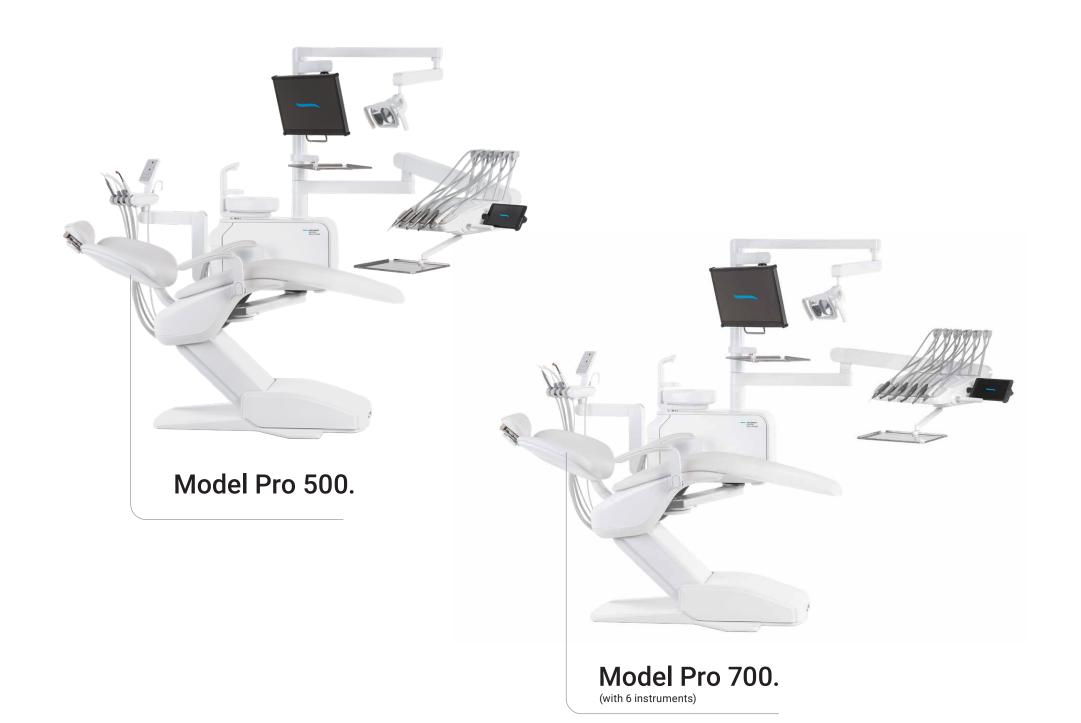

# The first smart dental units.

Model Pro 800. (with 6 instruments)

### Traditional style.

5 instruments table is by default on:

Model Pro 500 & 600

6 instruments table is by default on:

Model Pro 700 & 800