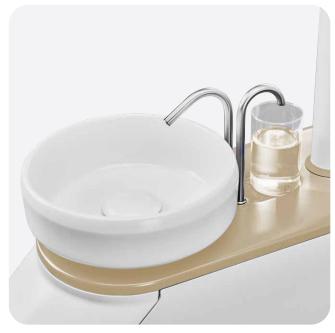

### Continental style.

### Traditional style.

5 instruments table is by default on:

Model Pro 500 & 600

6 instruments table is by default on:

Model Pro 700 & 800