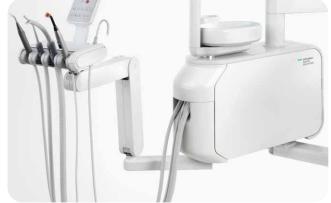

#### **Traditional Style**

Lower hose delivery system.

### Traditional style.

5 instruments table is by default on:

Model Pro 500 & 600

6 instruments table is by default on:

Model Pro 700 & 800

### Dentist element

Traditional style **5 instrument option** 

Traditional style
6 instrument option

Continental style 5 instrument option

Continental style
6 instrument option

Control pannel

Diplomat Connect app in iOS