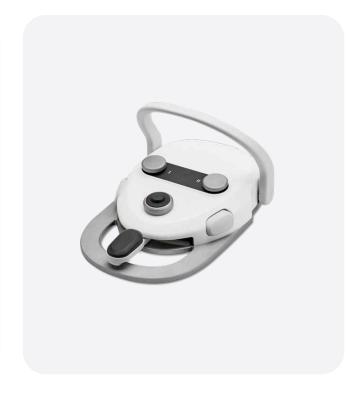

### Operate the unit.

Operate the unit. In a easy, intuitive, yet modern way. Save your desired workflow for even better performances.

### Control dental unit's instruments.

The user interface will give you quick access to all instruments settings.