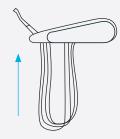

#### **Traditional Style**

Lower hose delivery system.

### Traditional style.

5 instruments table is by default on:

Model Pro 500 & 600

6 instruments table is by default on:

Model Pro 700 & 800