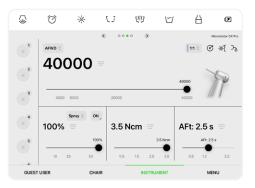

### Operate the unit.

Operate the unit. In a easy, intuitive, yet modern way. Save your desired workflow for even better performances.

### Control dental unit's instruments.

The user interface will give you quick access to all instruments settings.

### Flexible and Open solution.

Use the tablet as unique source to access patient's data, x-ray images, photos and increase the treatment acceptance rate.

**Micromotor** 

**Integrated ENDO** function

**Intergrated Implant** Scaler settings function