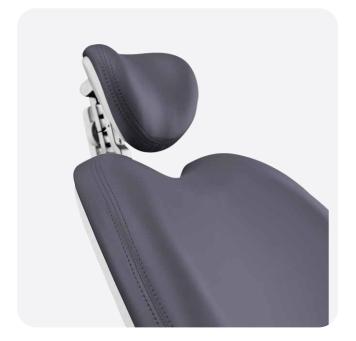

## Love at first seat.

Model Pro's design follows ergonomic principles to ensure comfortable experience for your and your patients.

- **a)** The backrest in wide enough to ensure patients' upper body side movement.
- **b)** For the most demanding dentist, a 3D headrest in essential to allow a lateral flexion position of the patient head.

#### 2D Mechanical headrest

The mechanical headrest incline is set by releasing the lever located on the back of the headrest. After reaching the desired position, the back-rest must be locked again with the lever. Standard equipment

#### 3D Pneumatic headrest

The pneumatic back-rest incline is set by pressing the pneumatic brake button. When the desired position is reached, release the pneumatic brake button.

Height setting is performed mechanically, by pulling or pressure in the direction of the setting.