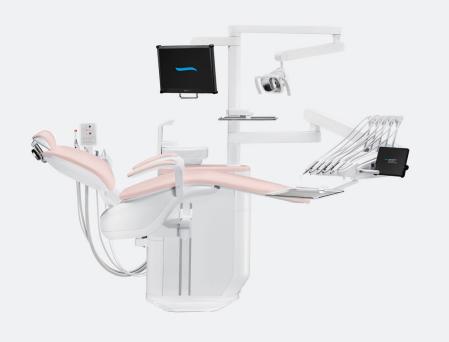

## The Model Pro your way.

Customize the chair's colour selection and upholstery according to your taste. With dozens of options to choose from, it is time for your personality to shine.

### No-sew upholstery.

It is never too late to become a hobby interior designer. Choose from up to 49 different colours to complete the interior of your dental office. Your dental office, your decision.