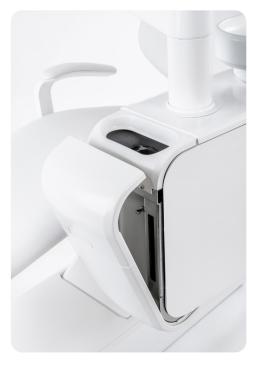

### Simple geometry.

The clean geometry of the cuspidor makes it a great piece of design. In addition, it offers easy access to filters by removing the plastic part using a magnetic grip.

## Maintenance finished before you say 'temporomandibular joint'.

The suction system filters of the Model Pro are easily accessible from the outside; all clean and replaced within 10 seconds. You do not need to reach and touch the distilled water bottle anymore, the filling is done from the top of the cuspidor. Topping up the distilled water thus becomes fast and safe. The unit can be also connected to the central water supply.