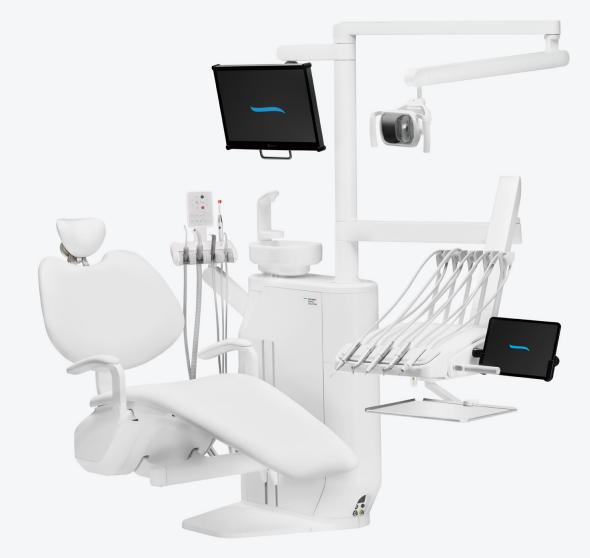

# Clean space is a productive space.

The Model Pro's simple and modern design will stay a piece of cutting-edge technology for many years to come. Its slim and balanced proportions allow for a clean and comfortable workspace even in smaller dental offices.

The synergy of great ergonomics, stylish design, and functionality provides comfortable access to your tools and instruments with the option of both upper and lower hose delivery systems.

# Love at first seat.

We have conducted extensive ergonomics research to ensure maximum comfort for your patients. The design substantially reduces clients' physical strain and lowers their stress levels. The chair allows for comfortable and firm positioning for all body types. Just let us warn you, they might get too comfy to leave.

### Everything instrumental in your work.

Your Model Pro can be configured with five or six instruments depending on the particular model. The dentist table design ensures intuitive work with all instruments within the reach of your hand, no matter if you choose the upper or lower hose delivery.