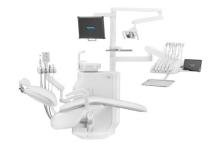

# Smart dental units.

# Outsmart your competition.

The future is now. Digitize your daily operations with Model Pro and its smart features that will not only improve your daily workflow but will also amaze your patients.

# Clean space is a productive space.

The Model Pro's simple and modern design will stay a piece of cutting-edge technology for many years to come. Its slim and balanced proportions allow for a clean and comfortable workspace even in smaller dental offices.

### Everything instrumental in your work.

Your Model Pro can be configured with five or six instruments depending on the particular model. The dentist table design ensures intuitive work with all instruments within the reach of your hand, no matter if you choose the upper or lower hose delivery.

# Up or down?

Enhance your dentist table with an upper or lower hose delivery system.

Upper hose delivery system.

Lower hose delivery system.

The completely new construction of whips and re-balancing of instruments places no strain on your arms and wrists with no pull-back effect.