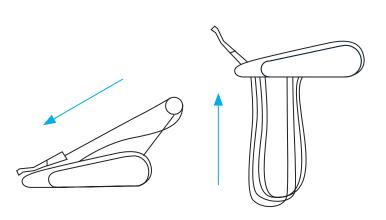

# Up or down?

Enhance your dentist table with an upper or lower hose delivery system.

Upper hose delivery system.

Lower hose delivery system.

The completely new construction of whips and re-balancing of instruments places no strain on your arms and wrists with no pull-back effect.