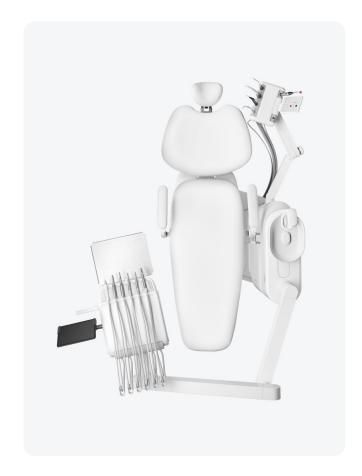

### Simple geometry.

The clean geometry of the cuspidor makes it a great piece of design. In addition, it offers easy access to filters by removing the plastic part using a magnetic grip.

### Give yourself control.

The assistant table's unique visual and ergonomic design makes the tools easily accessible. The control panel is using a clear and simple button layout, graphics, and high-quality surface finish.