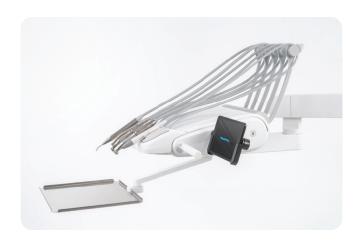

### Everything instrumental in your work.

Your Model Pro can be configured with five or six instruments depending on the particular model. The dentist table design ensures intuitive work with all instruments within the reach of your hand, no matter if you choose the upper or lower hose delivery.

# Up or down?

Enhance your dentist table with an upper or lower hose delivery system.

Upper hose delivery system.

Lower hose delivery system.

The completely new construction of whips and re-balancing of instruments places no strain on your arms and wrists with no pull-back effect.

Thanks to the well-designed base as well as the arm and body of the unit, there is more than enough space for multiple people to work around the chair.

The flexible arm allows for optimal positioning of suction hoses or instruments during any procedure. The assistant's table accommodates up to six instruments on each unit. The arm can be also equipped with basic controllers for cup filling and bowl rinsing, or with a full control panel providing all necessary controls for an assistant to facilitate the dentist's work.