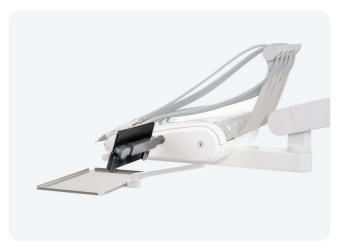

# Diplomat Connect app.

Imagine having an extra team member whose task is to memorize and set up even the tiniest details to make your workday as comfortable as possible; without the payroll. That is exactly what the Diplomat Connect app does.

Diplomat Connect app is integrated into the Model Pro and helps **control** and automate the dental unit and smart instruments with just a few taps. The application runs on a companion tablet device and is connected with the dental unit via Bluetooth.

### Your window to the Whole Wide World.

The tablet device can also carry various third-party apps which allows you to have all the important information always at hand. You can even make a presentation for your patient using the mirror option on the monitor on dental unit.