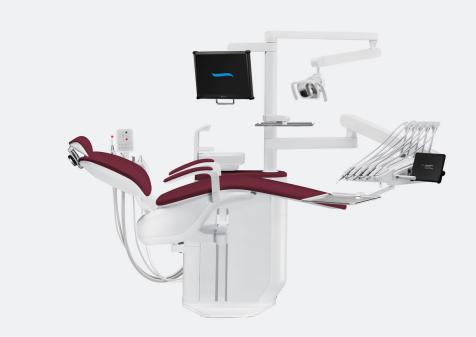

# Smart dental units.

# Enter the era of digitized dentistry.

Meet the world's first fully digital dental unit designed by the sharpest minds of the industry. Sit back and relax, your journey to the future of dentistry is just starting.