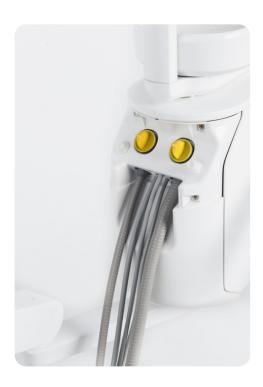

### Everything instrumental in your work.

Your Model Pro can be configured with five or six instruments depending on the particular model. The dentist table design ensures intuitive work with all instruments within the reach of your hand, no matter if you choose the upper or lower hose delivery.

# Up or down?

Enhance your dentist table with an upper or lower hose delivery system.

Upper hose delivery system.

Lower hose delivery system.

The completely new construction of whips and re-balancing of instruments places no strain on your arms and wrists with no pull-back effect.