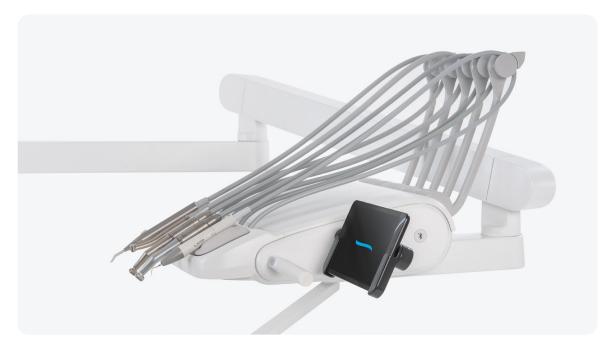

# Diplomat Connect app.

Imagine having an extra team member whose task is to memorize and set up even the tiniest details to make your workday as comfortable as possible; without the payroll. That is exactly what the Diplomat Connect app does.

Diplomat Connect app is integrated into the Model Pro and helps **control** and automate the dental unit and smart instruments with just a few taps. The application runs on a companion tablet device and is connected with the dental unit via Bluetooth.

### Everything instrumental in your work.

Your Model Pro can be configured with five or six instruments depending on the particular model. The dentist table design ensures intuitive work with all instruments within the reach of your hand, no matter if you choose the upper or lower hose delivery.