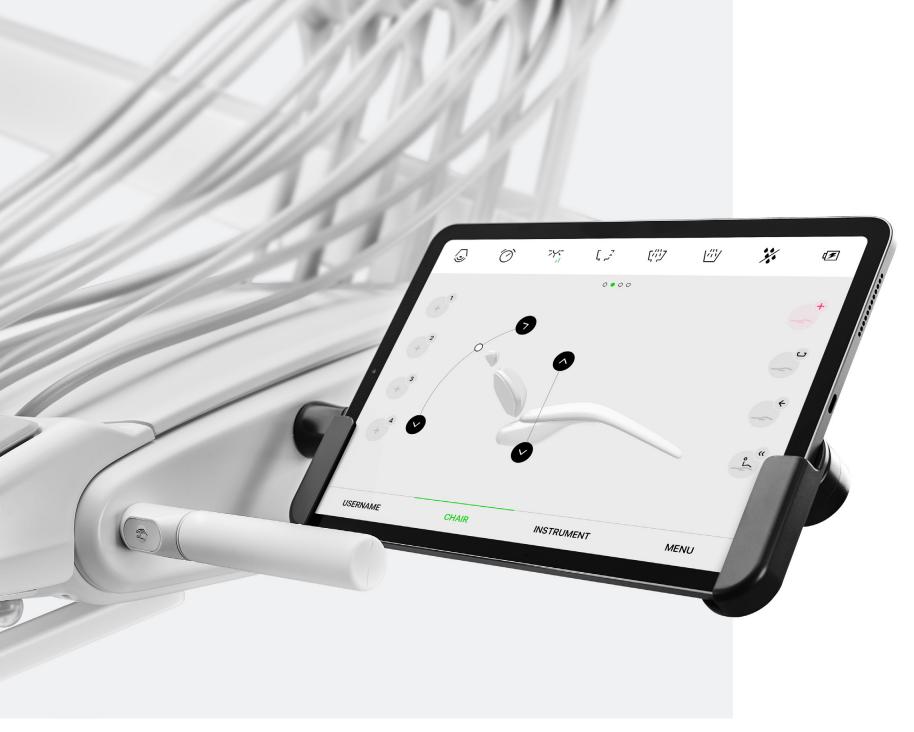

# Diplomat Connect app.

Imagine having an extra team member whose task is to memorize and set up even the tiniest details to make your workday as comfortable as possible; without the payroll. That is exactly what the Diplomat Connect app does.

Diplomat Connect app is integrated into the Model Pro and helps **control** and automate the dental unit and smart instruments with just a few taps. The application runs on a companion tablet device and is connected with the dental unit via Bluetooth.

### It's like riding a bicycle.

Diplomat Connect app is very easy to use thanks to its intuitive controls and clear design focused on user experience. Everything you need in your daily work is just a tap away.

### Yours truly.

Everyone gets a unique and personalized experience using the Model Pro. Setup your dental unit's chair position, instrument parameters, light, hygiene, and much more. You can create an unlimited amount of presets to suit all your team's needs.