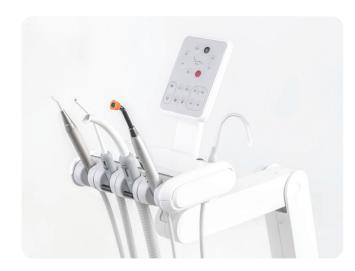

### Everything instrumental in your work.

Your Model Pro can be configured with five or six instruments depending on the particular model. The dentist table design ensures intuitive work with all instruments within the reach of your hand, no matter if you choose the upper or lower hose delivery.

# Up or down?

Enhance your dentist table with an upper or lower hose delivery system.

Upper hose delivery system.

Lower hose delivery system.

The completely new construction of whips and re-balancing of instruments places no strain on your arms and wrists with no pull-back effect.

Thanks to the well-designed base as well as the arm and body of the unit, there is more than enough space for multiple people to work around the chair.

The flexible arm allows for optimal positioning of suction hoses or instruments during any procedure. The assistant's table accommodates up to six instruments on each unit. The arm can be also equipped with basic controllers for cup filling and bowl rinsing, or with a full control panel providing all necessary controls for an assistant to facilitate the dentist's work.