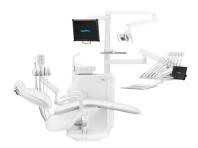

# Outsmart your competition.

The future is now. Digitize your daily operations with Model Pro and its smart features that will not only improve your daily workflow but will also amaze your patients.

### Everything instrumental in your work.

Your Model Pro can be configured with five or six instruments depending on the particular model. The dentist table design ensures intuitive work with all instruments within the reach of your hand, no matter if you choose the upper or lower hose delivery.

# Up or down?

Enhance your dentist table with an upper or lower hose delivery system.

Upper hose delivery system.

Lower hose delivery system.

The completely new construction of whips and re-balancing of instruments places no strain on your arms and wrists with no pull-back effect.

#### Model Pro 500

Optional upper or lower hose delivery system

Convertible (For both right- and left-handed)

Carried version

5 instruments on the dentist's table

\_\_\_

Optional wireless multifunctional foot control