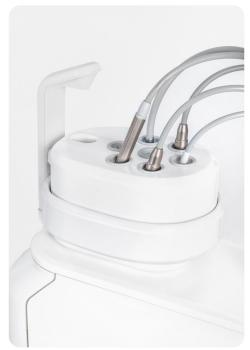

### Everything instrumental in your work.

Your Model Pro can be configured with five or six instruments depending on the particular model. The dentist table design ensures intuitive work with all instruments within the reach of your hand, no matter if you choose the upper or lower hose delivery.

# Up or down?

Enhance your dentist table with an upper or lower hose delivery system.

Upper hose delivery system.

Lower hose delivery system.

The completely new construction of whips and re-balancing of instruments places no strain on your arms and wrists with no pull-back effect.