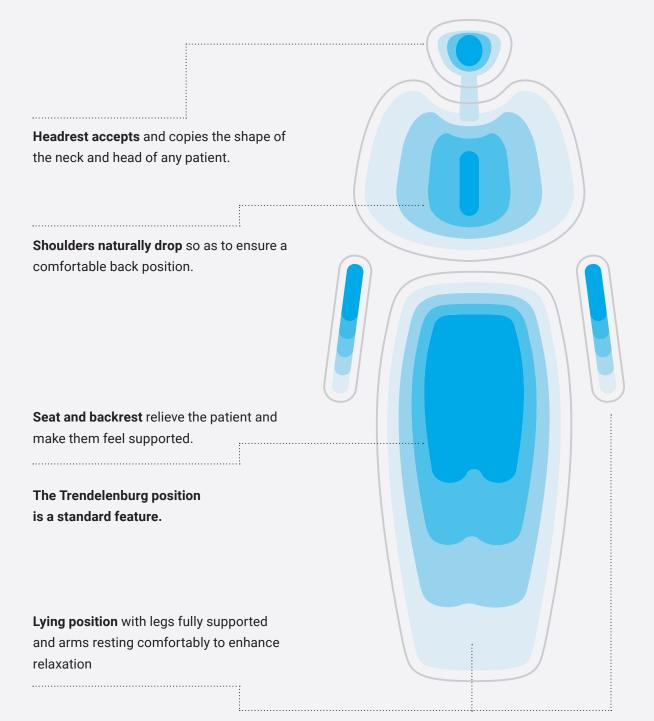

# Love at first seat.

We have conducted extensive ergonomics research to ensure maximum comfort for your patients. The design substantially reduces clients' physical strain and lowers their stress levels. The chair allows for comfortable and firm positioning for all body types. Just let us warn you, they might get too comfy to leave.