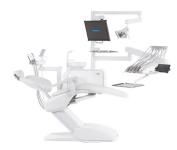

# Clean space is a productive space.

The Model Pro's simple and modern design will stay a piece of cutting-edge technology for many years to come. Its slim and balanced proportions allow for a clean and comfortable workspace even in smaller dental offices.

The synergy of great ergonomics, stylish design, and functionality provides comfortable access to your tools and instruments with the option of both upper and lower hose delivery systems.