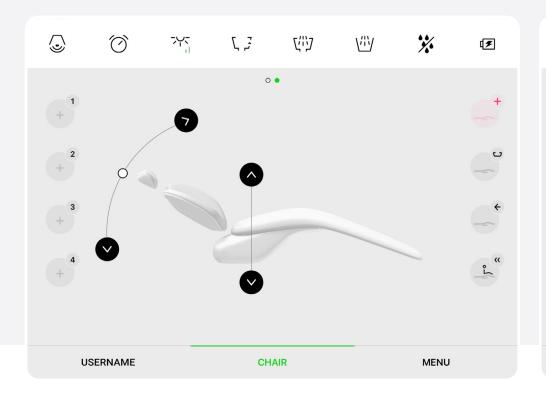

### Yours truly.

Everyone gets a unique and personalized experience using the Model Pro. Setup your dental unit's chair position, instrument parameters, light, hygiene, and much more. You can create an unlimited amount of presets to suit all your team's needs.

### Your window to the Whole Wide World.

The tablet device can also carry various third-party apps which allows you to have all the important information always at hand. You can even make a presentation for your patient using the mirror option on the monitor on dental unit.