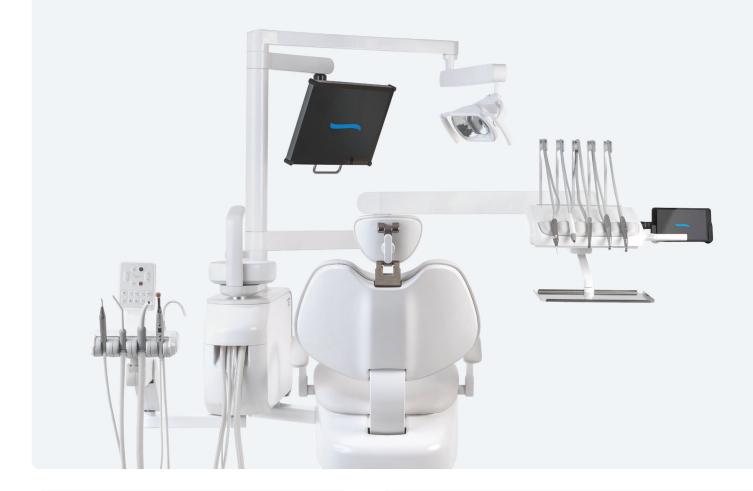

### Everything instrumental in your work.

Your Model Pro can be configured with five or six instruments depending on the particular model. The dentist table design ensures intuitive work with all instruments within the reach of your hand, no matter if you choose the upper or lower hose delivery.

# Up or down?

Enhance your dentist table with an upper or lower hose delivery system.

Upper hose delivery system.

Lower hose delivery system.

The completely new construction of whips and re-balancing of instruments places no strain on your arms and wrists with no pull-back effect.

Thanks to the well-designed base as well as the arm and body of the unit, there is more than enough space for multiple people to work around the chair.

The flexible arm allows for optimal positioning of suction hoses or instruments during any procedure. The assistant's table accommodates up to six instruments on each unit. The arm can be also equipped with basic controllers for cup filling and bowl rinsing, or with a full control panel providing all necessary controls for an assistant to facilitate the dentist's work.

**The pantographic version** is suitable for both two-handed and four-handed operations.