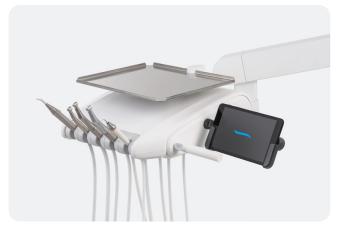

# Diplomat Connect app.

Imagine having an extra team member whose task is to memorize and set up even the tiniest details to make your workday as comfortable as possible; without the payroll. That is exactly what the Diplomat Connect app does.

Diplomat Connect app is integrated into the Model Pro and helps **control** and automate the dental unit and smart instruments with just a few taps. The application runs on a companion tablet device and is connected with the dental unit via Bluetooth.

### Your window to the Whole Wide World.

The tablet device can also carry various third-party apps which allows you to have all the important information always at hand. You can even make a presentation for your patient using the mirror option on the monitor on dental unit.