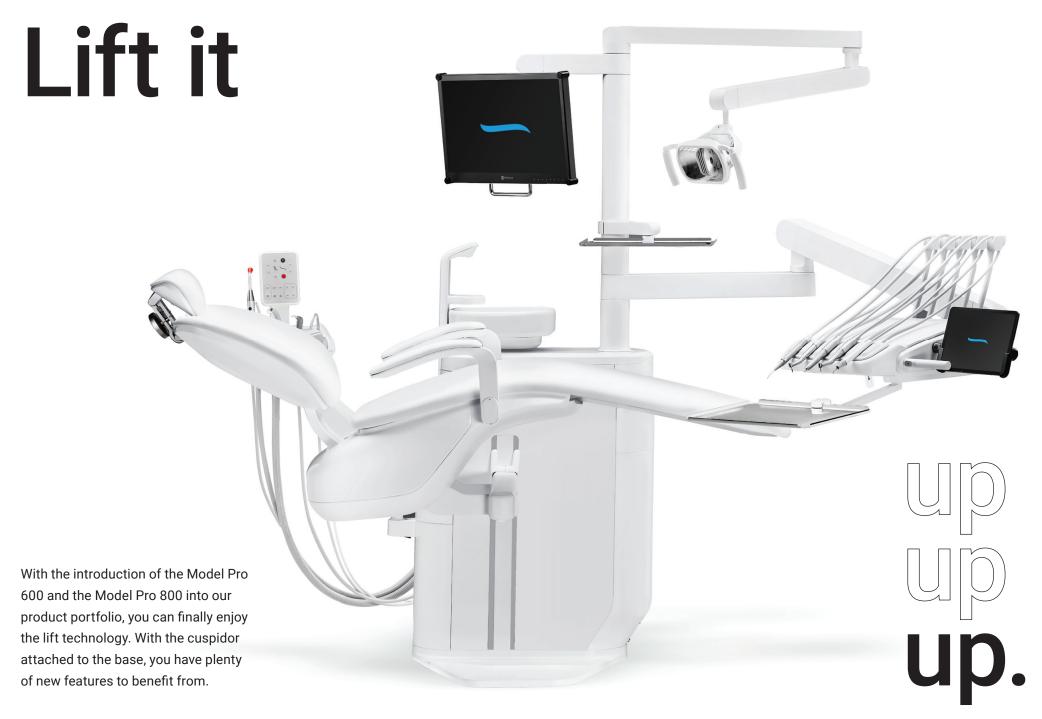

# Uplift your work life with Model Pro.

Lift versions of the Model Pro bring even more benefits and improvements to your daily work life. Larger workspace for your assistant, enhanced stability, and larger movement reach of your dentist's table arms.

### Even more space.

In a unique design solution, the dental unit's chair was moved back to create even more workspace for your assistant. No need to squeeze anymore.

### Good vibes only.

The Model Pro 600 and 800 introduce more stability. The dental unit can carry up to 200 kilograms. Vibrations are absorbed by the whole unit and therefore reduced to the minimum. You do not have to leave your comfort zone. It also allows for an x-ray device to be attached to the dental unit.

With the lift versions of the Model Pro, the reach of the dentist's table arms gets significantly larger. This enables many different approaches to your work and opens up new perspectives.

### Almost too cosy.

We have fine-tuned the proportions of the cuspidor on the unit's lift versions to achieve an even more minimalistic look. The subtle design of the unit helps keep your dental office cosy and clean.