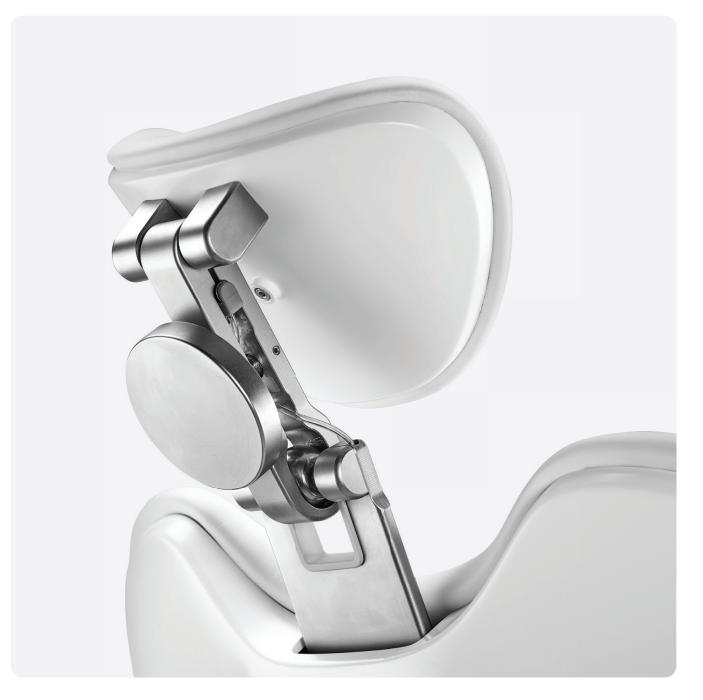

# Love at first seat.

We have conducted extensive ergonomics research to ensure maximum comfort for your patients. The design substantially reduces clients' physical strain and lowers their stress levels. The chair allows for comfortable and firm positioning for all body types. Just let us warn you, they might get too comfy to leave.

### Stability and firmness.

Vibrations are minimised by transferring them evenly from the chair to the rest of the unit.