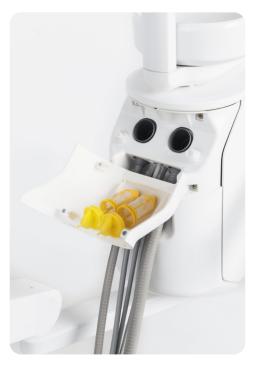

### Even maintenance can spark joy.

Even the most mundane tasks feel great with the Model Pro. Your daily maintenance routines will only take moments to complete.

The Model Pro can accommodate both **dry and wet suction systems.** Each suction hose has its selection valve ensuring that only the one you are using is active. The infection control system is fully integrated and the suction hoses can be flushed after each patient to get ready for the next one in a matter of moments.

## Maintenance finished before you say 'temporomandibular joint'.

The suction system filters of the Model Pro are easily accessible from the outside; all clean and replaced within 10 seconds. You do not need to reach and touch the distilled water bottle anymore, the filling is done from the top of the cuspidor. Topping up the distilled water thus becomes fast and safe. The unit can be also connected to the central water supply.