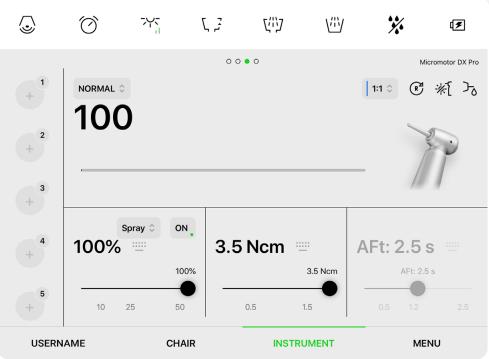

# Diplomat Connect app.

Imagine having an extra team member whose task is to memorize and set up even the tiniest details to make your workday as comfortable as possible; without the payroll. That is exactly what the Diplomat Connect app does.

Diplomat Connect app is integrated into the Model Pro and helps **control** and automate the dental unit and smart instruments with just a few taps. The application runs on a companion tablet device and is connected with the dental unit via Bluetooth.

### It's like riding a bicycle.

Diplomat Connect app is very easy to use thanks to its intuitive controls and clear design focused on user experience. Everything you need in your daily work is just a tap away.

### Yours truly.

Everyone gets a unique and personalized experience using the Model Pro. Setup your dental unit's chair position, instrument parameters, light, hygiene, and much more. You can create an unlimited amount of presets to suit all your team's needs.

### Your window to the Whole Wide World.

The tablet device can also carry various third-party apps which allows you to have all the important information always at hand. You can even make a presentation for your patient using the mirror option on the monitor on dental unit.

### Like clockwork.

Diplomat Connect app does the basic diagnostics automatically. It can analyse and send information on errors to our technicians and keeps your dental unit's firmware always up-to-date. This significantly decreases the time of both service and downtime of your Model Pro.