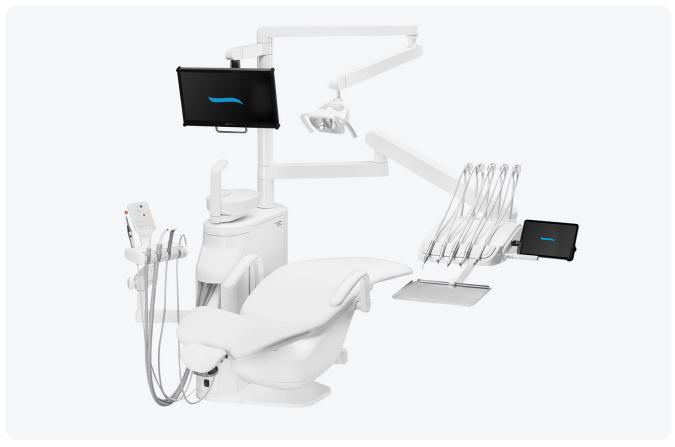

### Everything instrumental in your work.

Your Model Pro can be configured with five or six instruments depending on the particular model. The dentist table design ensures intuitive work with all instruments within the reach of your hand, no matter if you choose the upper or lower hose delivery.

# Up or down?

Enhance your dentist table with an upper or lower hose delivery system.

Upper hose delivery system.

Lower hose delivery system.

The completely new construction of whips and re-balancing of instruments places no strain on your arms and wrists with no pull-back effect.