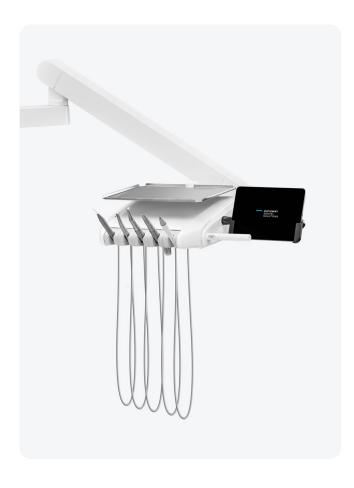

### Everything instrumental in your work.

Your Model Pro can be configured with five or six instruments depending on the particular model. The dentist table design ensures intuitive work with all instruments within the reach of your hand, no matter if you choose the upper or lower hose delivery.

# Up or down?

Enhance your dentist table with an upper or lower hose delivery system.

Upper hose delivery system.

Lower hose delivery system.

The completely new construction of whips and re-balancing of instruments places no strain on your arms and wrists with no pull-back effect.

Thanks to the well-designed base as well as the arm and body of the unit, there is more than enough space for multiple people to work around the chair.

The flexible arm allows for optimal positioning of suction hoses or instruments during any procedure. The assistant's table accommodates up to six instruments on each unit. The arm can be also equipped with basic controllers for cup filling and bowl rinsing, or with a full control panel providing all necessary controls for an assistant to facilitate the dentist's work.