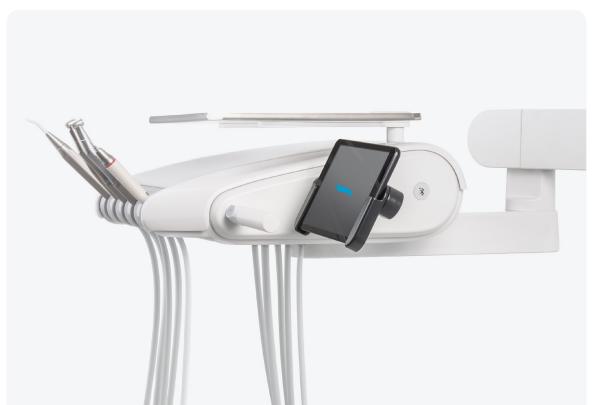

# Diplomat Connect app.

Imagine having an extra team member whose task is to memorize and set up even the tiniest details to make your workday as comfortable as possible; without the payroll. That is exactly what the Diplomat Connect app does.

Diplomat Connect app is integrated into the Model Pro and helps **control** and automate the dental unit and smart instruments with just a few taps. The application runs on a companion tablet device and is connected with the dental unit via Bluetooth.

### Give yourself control.

The assistant table's unique visual and ergonomic design makes the tools easily accessible. The control panel is using a clear and simple button layout, graphics, and high-quality surface finish.