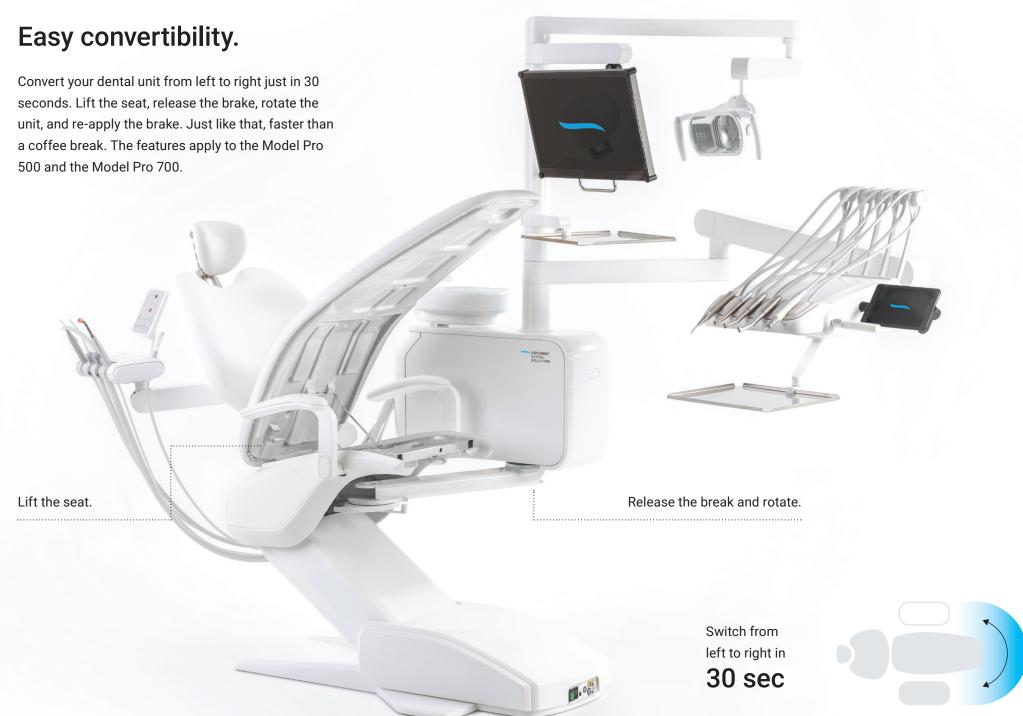

Convert the unit from left to right in 30 seconds.

### Connect.

Technology that will change the way you work for the better.