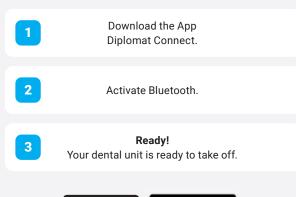

# Diplomat Connect app.

Imagine having an extra team member whose task is to memorize and set up even the tiniest details to make your workday as comfortable as possible; without the payroll. That is exactly what the Diplomat Connect app does.

Diplomat Connect app is integrated into the Model Pro and helps **control** and automate the dental unit and smart instruments with just a few taps. The application runs on a companion tablet device and is connected with the dental unit via Bluetooth.