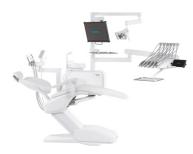

# Uplift your work life with Model Pro.

Lift versions of the Model Pro bring even more benefits and improvements to your daily work life. Larger workspace for your assistant, enhanced stability, and larger movement reach of your dentist's table arms.

### Even more space.

In a unique design solution, the dental unit's chair was moved back to create even more workspace for your assistant. No need to squeeze anymore.

### Good vibes only.

The Model Pro 600 and 800 introduce more stability. The dental unit can carry up to 200 kilograms. Vibrations are absorbed by the whole unit and therefore reduced to the minimum. You do not have to leave your comfort zone. It also allows for an x-ray device to be attached to the dental unit.

With the lift versions of the Model Pro, the reach of the dentist's table arms gets significantly larger. This enables many different approaches to your work and opens up new perspectives.

#### Model Pro 600

Optional upper or lower hose delivery system

\_\_\_

Lift version

5 instruments on the dentist's table

Optional wireless multifunctional foot control

\_\_\_\_

Customizable colours on the seat upholstery