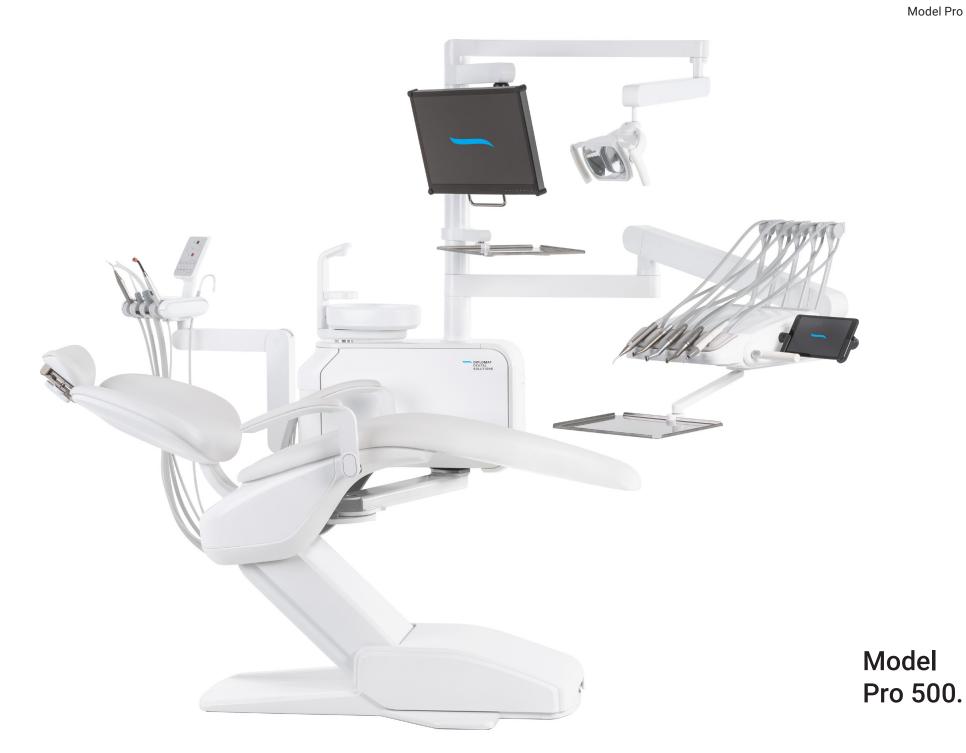

#### Model Pro 500

Optional upper or lower hose delivery system

Convertible (For both right- and left-handed)

Carried version

5 instruments on the dentist's table

\_\_\_

Optional wireless multifunctional foot control

Customizable colours on the seat upholstery

Customizable colours on spittoon block