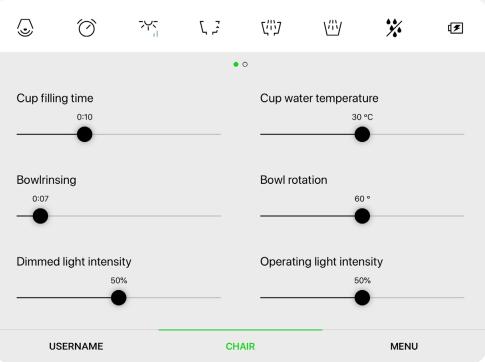

### Yours truly.

Everyone gets a unique and personalized experience using the Model Pro. Setup your dental unit's chair position, instrument parameters, light, hygiene, and much more. You can create an unlimited amount of presets to suit all your team's needs.

### Like clockwork.

Diplomat Connect app does the basic diagnostics automatically. It can analyse and send information on errors to our technicians and keeps your dental unit's firmware always up-to-date. This significantly decreases the time of both service and downtime of your Model Pro.