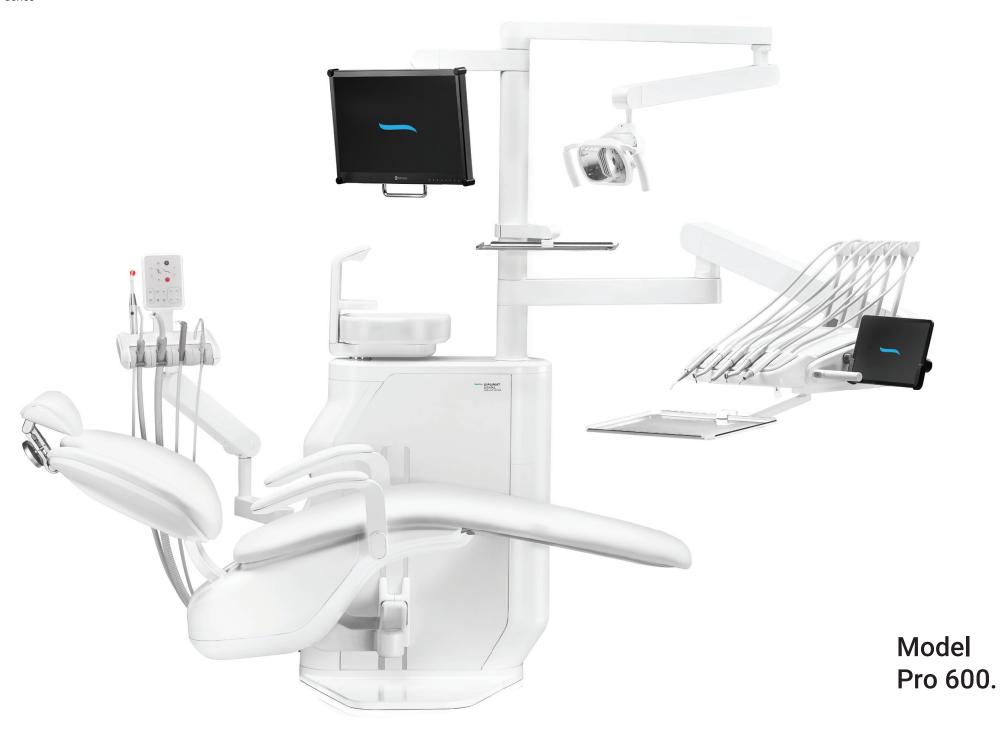

#### Model Pro 600

Optional upper or lower hose delivery system

\_\_\_

Lift version

5 instruments on the dentist's table

Optional wireless multifunctional foot control

\_\_\_\_

Customizable colours on the seat upholstery

Customizable colours on spittoon block

Possible to equip with X-ray (extra arm)