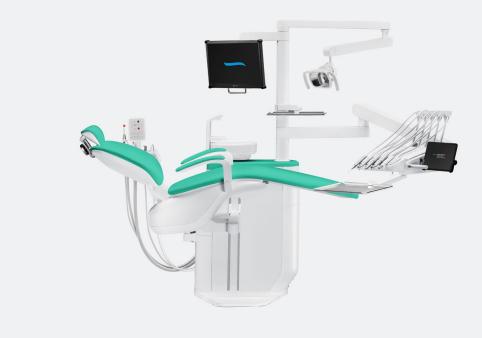

## The Model Pro your way.

Customize the chair's colour selection and upholstery according to your taste. With dozens of options to choose from, it is time for your personality to shine.

### No-sew upholstery.

It is never too late to become a hobby interior designer. Choose from up to 49 different colours to complete the interior of your dental office. Your dental office, your decision.