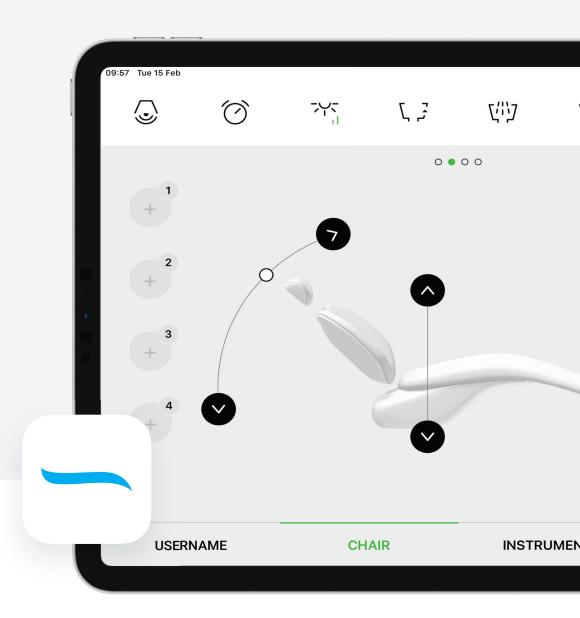

# Diplomat Connect app.

Imagine having an extra team member whose task is to memorize and set up even the tiniest details to make your workday as comfortable as possible; without the payroll. That is exactly what the Diplomat Connect app does.

Diplomat Connect app is integrated into the Model Pro and helps **control** and automate the dental unit and smart instruments with just a few taps. The application runs on a companion tablet device and is connected with the dental unit via Bluetooth.

### It's like riding a bicycle.

Diplomat Connect app is very easy to use thanks to its intuitive controls and clear design focused on user experience. Everything you need in your daily work is just a tap away.

### Yours truly.

Everyone gets a unique and personalized experience using the Model Pro. Setup your dental unit's chair position, instrument parameters, light, hygiene, and much more. You can create an unlimited amount of presets to suit all your team's needs.