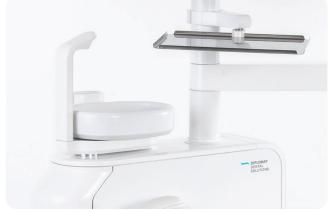

### Simple geometry.

The clean geometry of the cuspidor makes it a great piece of design. In addition, it offers easy access to filters by removing the plastic part using a magnetic grip.

## Maintenance finished before you say 'temporomandibular joint'.

The suction system filters of the Model Pro are easily accessible from the outside; all clean and replaced within 10 seconds. You do not need to reach and touch the distilled water bottle anymore, the filling is done from the top of the cuspidor. Topping up the distilled water thus becomes fast and safe. The unit can be also connected to the central water supply.