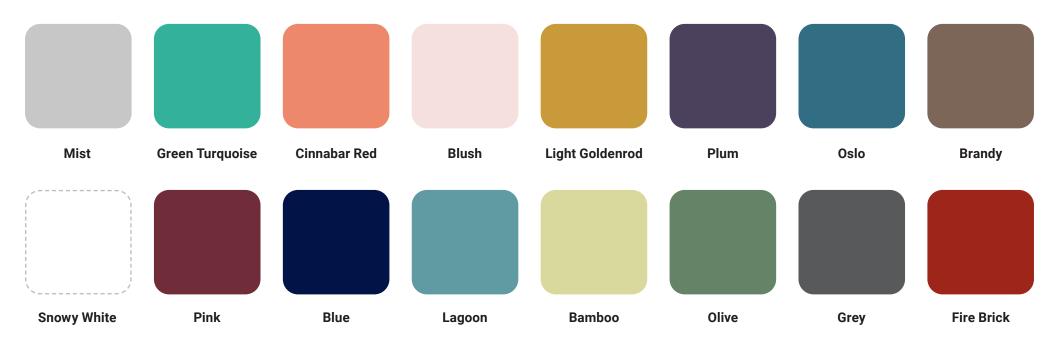

## The Model Pro your way.

Customize the chair's colour selection and upholstery according to your taste. With dozens of options to choose from, it is time for your personality to shine.

### No-sew upholstery.

It is never too late to become a hobby interior designer. Choose from up to 49 different colours to complete the interior of your dental office. Your dental office, your decision.