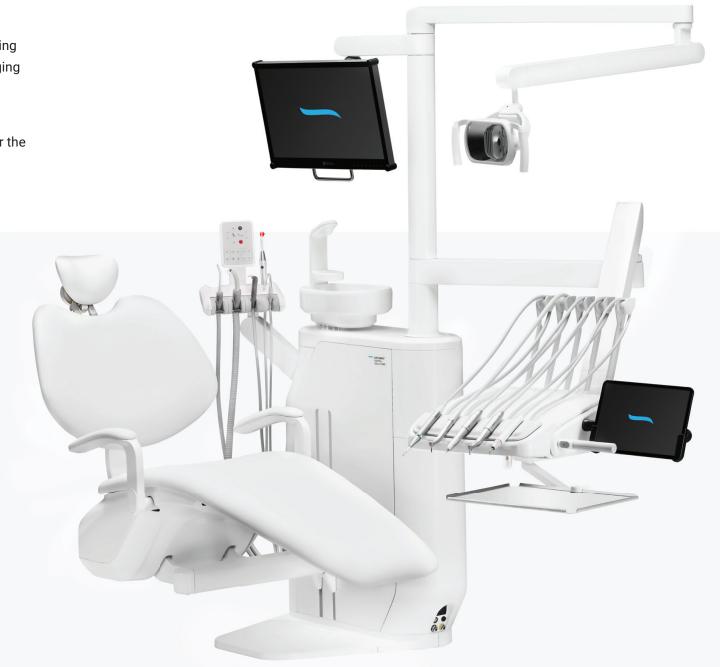

# Enter the era of digitized dentistry.

Meet the world's first fully digital dental unit designed by the sharpest minds of the industry. Sit back and relax, your journey to the future of dentistry is just starting.

# Outsmart your competition.

The future is now. Digitize your daily operations with Model Pro and its smart features that will not only improve your daily workflow but will also amaze your patients.

# Diplomat Connect app.

Imagine having an extra team member whose task is to memorize and set up even the tiniest details to make your workday as comfortable as possible; without the payroll. That is exactly what the Diplomat Connect app does.

Diplomat Connect app is integrated into the Model Pro and helps **control** and automate the dental unit and smart instruments with just a few taps. The application runs on a companion tablet device and is connected with the dental unit via Bluetooth.

### Your window to the Whole Wide World.

The tablet device can also carry various third-party apps which allows you to have all the important information always at hand. You can even make a presentation for your patient using the mirror option on the monitor on dental unit.